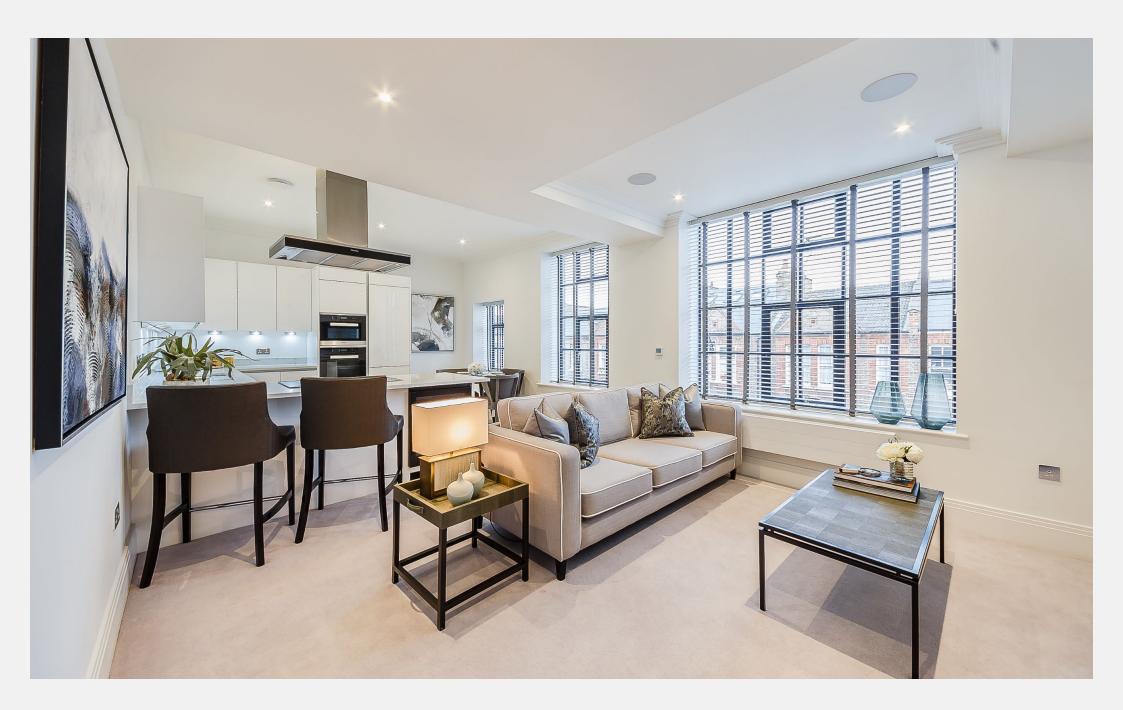

## Palace Wharf Hammersmith W6

A stunning brand new interior designed two bedroom, two bathroom apartment set within this newly converted, warehouse style, gated development on the River Thames. The apartment boasts a bright open plan kitchen and living area, master bedroom with en suite shower room. The fully fitted Metris Kitchen is complete with Miele appliances including an integrated dishwasher, washer / dryer, full height fridgefreezer, oven, hob and integrated extractor fan as well as a wine cooler. The bathrooms comprise of full bathroom suites with underfloor heating whilst

the bedrooms boast bespoke mirrored wardrobes and automatic lighting. Further benefits of the apartment include a Crestron audio visual system, a digital video door entry system and pre-wiring for Sky + TV. With its riverside location, Palace Wharf is also conveniently close to a number of transport links including Hammersmith, Barons Court, Putney Bridge and Fulham Broadway Underground Stations, along with several regular and varied bus services which further improve accessibility.