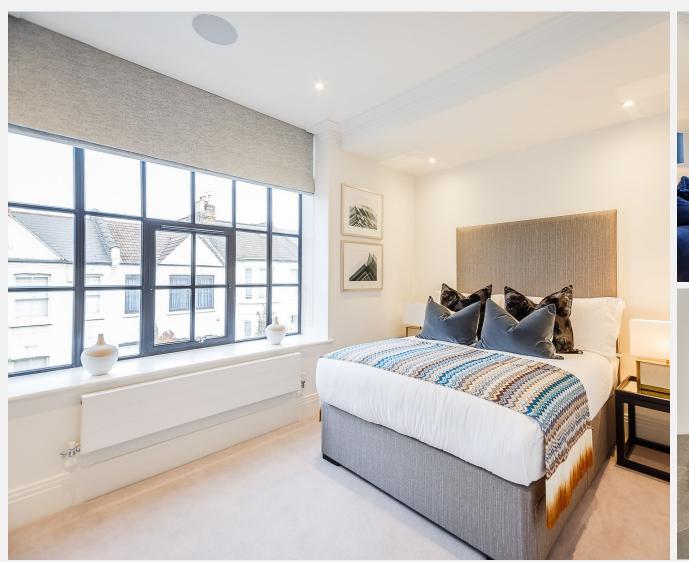

## Palace Wharf Hammersmith W6

A stunning brand new interior designed two bedroom, two bathroom apartment set within this newly converted, warehouse style, gated development on the River Thames. The apartment boasts a bright open plan kitchen and living area, master bedroom with en suite shower room. The fully fitted Metris Kitchen is complete with Miele appliances including an integrated dishwasher, washer / dryer, full height fridgefreezer, oven, hob and integrated extractor fan as well as a wine cooler. The bathrooms comprise of full bathroom suites with underfloor heating whilst

the bedrooms boast bespoke mirrored wardrobes and automatic lighting. Further benefits of the apartment include a Crestron audio visual system, a digital video door entry system and pre-wiring for Sky + TV. With its riverside location, Palace Wharf is also conveniently close to a number of transport links including Hammersmith, Barons Court, Putney Bridge and Fulham Broadway Underground Stations, along with several regular and varied bus services which further improve accessibility.