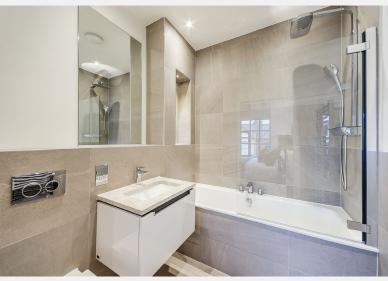

## Palace Wharf Hammersmith W6

A stunning brand new interior designed two bedroom, two bathroom apartment set within this newly converted, warehouse style, gated development on the River Thames. The apartment boasts a bright open plan kitchen and living area, master bedroom with en suite shower room. The fully fitted Metris Kitchen is complete with Miele appliances including an integrated dishwasher, washer / dryer, full height fridgefreezer, oven, hob and integrated extractor fan as well as a wine cooler. The bathrooms comprise of full bathroom suites with underfloor heating whilst