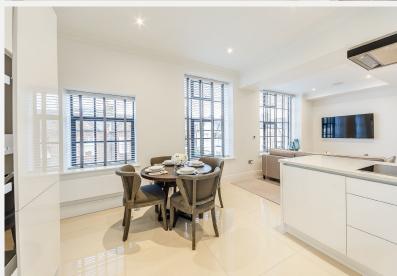

## Palace Wharf Hammersmith W6

A stunning brand new interior designed two bedroom, two bathroom apartment set within this newly converted, warehouse style, gated development on the River Thames. The apartment boasts a bright open plan kitchen and living area, master bedroom with en suite shower room. The fully fitted Metris Kitchen is complete with Miele appliances including an integrated dishwasher, washer / dryer, full height fridgefreezer, oven, hob and integrated extractor fan as well as a wine cooler. The bathrooms comprise of full bathroom suites with underfloor heating whilst