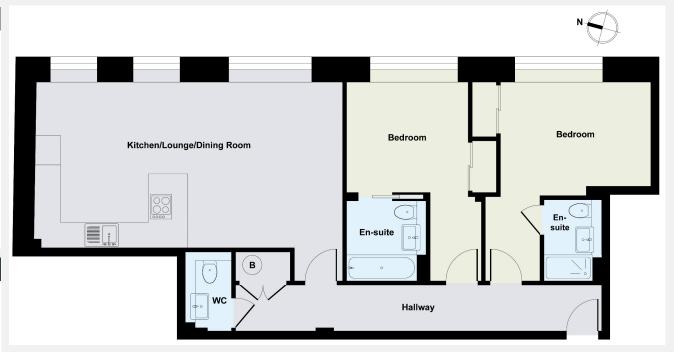

## Local authority: London Borough of Hammersmith & Fulham Internal area: 882 sq. ft. / 81.94 sq. m. Council tax band: F Available from: Immediately No. of bedrooms: 2