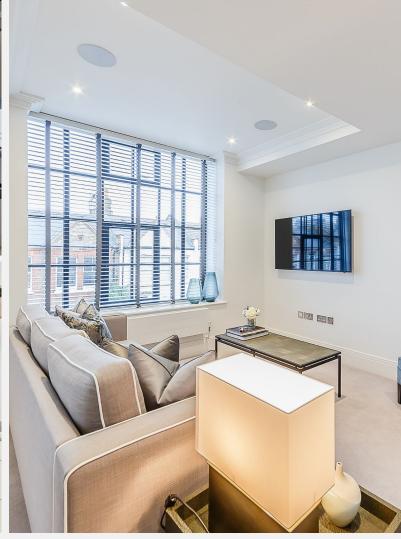

## Palace Wharf Hammersmith W6

A stunning brand new interior designed two bedroom, two bathroom apartment set within this newly converted, warehouse style, gated development on the River Thames. The apartment boasts a bright open plan kitchen and living area, master bedroom with en suite shower room. The fully fitted Metris Kitchen is complete with Miele appliances including an integrated dishwasher, washer / dryer, full height fridgefreezer, oven, hob and integrated extractor fan as well as a wine cooler. The bathrooms comprise of full bathroom suites with underfloor heating whilst

the bedrooms boast bespoke mirrored wardrobes and automatic lighting. Further benefits of the apartment include a Crestron audio visual system, a digital video door entry system and pre-wiring for Sky + TV. With its riverside location, Palace Wharf is also conveniently close to a number of transport links including Hammersmith, Barons Court, Putney Bridge and Fulham Broadway Underground Stations, along with several regular and varied bus services which further improve accessibility.