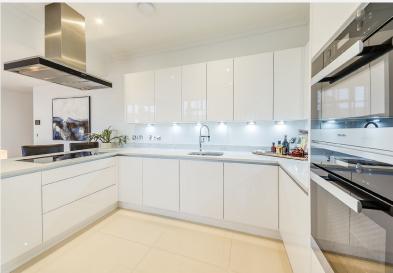

## Palace Wharf Hammersmith W6

A stunning brand new interior designed two bedroom, two bathroom apartment set within this newly converted, warehouse style, gated development on the River Thames. The apartment boasts a bright open plan kitchen and living area, master bedroom with en suite shower room. The fully fitted Metris Kitchen is complete with Miele appliances including an integrated dishwasher, washer / dryer, full height fridgefreezer, oven, hob and integrated extractor fan as well as a wine cooler. The bathrooms comprise of full bathroom suites with underfloor heating whilst