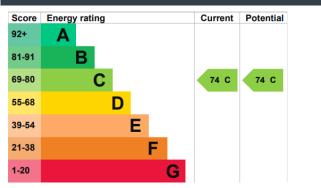

## ENERGY PERFORMANCE CERTIFICATE

| KEY INFORMATION    |                              |
|--------------------|------------------------------|
| Local authority:   | London Borough of Hounslow   |
| Internal area:     | 1,040 sq. ft. / 96.62 sq. m. |
| No. of bedrooms:   | 3                            |
| Local council tax: | F                            |