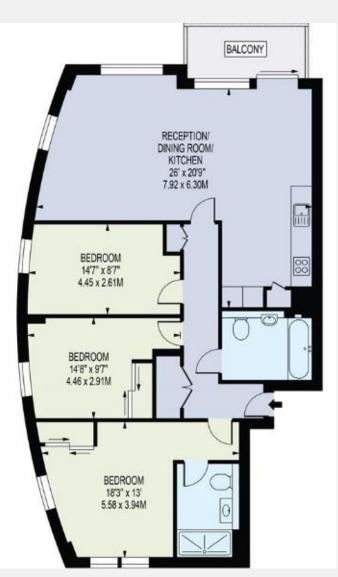

## ENERGY PERFORMANCE CERTIFICATE

| KEY INFORMATION    |                              |
|--------------------|------------------------------|
| Local authority:   | London Borough of Hounslow   |
| Internal area:     | 1,040 sq. ft. / 96.62 sq. m. |
| No. of bedrooms:   | 3                            |
| Local council tax: | F                            |