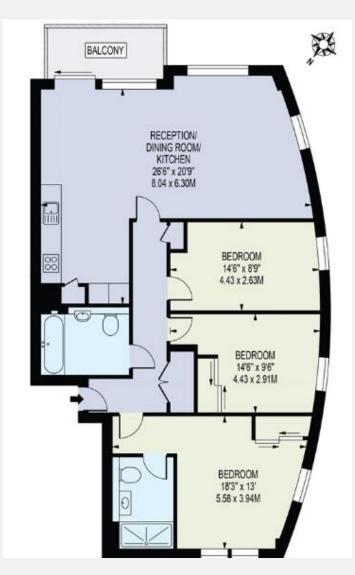

## KEY INFORMATION

**Local authority:** London Borough of Hounslow

**Internal area:** 1,045 sq. ft. / 97.08 sq. m.

No. of bedrooms: 3

Local council tax: F