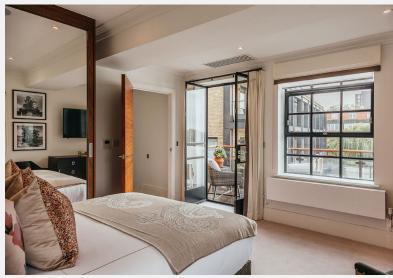

## Palace Wharf Hammersmith W6

A stunningly spacious, interior designed three bedroom, three bathroom apartment with a balcony and a terrace with river views is available within this newly converted, warehouse style, gated development on the River Thames. On the first floor is the master bedroom which boasts both an en suite shower room and a balcony, whilst the second bedroom also has an en suite bathroom. A further third bedroom/shower room is on the second floor, a separate washer/dryer, and spacious kitchen/diner perfect for entertaining. The third floor provides access to

the private roof terrace overlooking the river. The fully fitted Metris Kitchen is complete with Miele appliances including an integrated dishwasher, full height fridge freezer, oven, hob, integrated extractor fan and a Caple wine cooler. The bathrooms comprise of full bathroom suites with underfloor heating whilst the bedrooms boast bespoke mirrored wardrobes and automatic lights. Further benefits include comfort cooling to the master bedroom and kitchen/diner, a Crestron audio visual system, a digital video door entry system, and pre-wiring for Sky + TV.