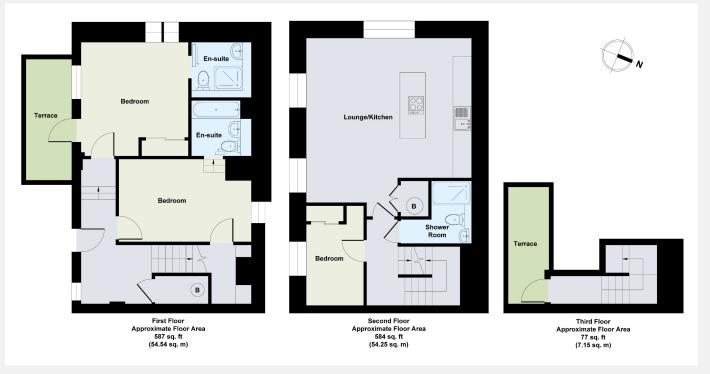

## Palace Wharf Hammersmith W6

A stunningly spacious, interior designed three bedroom, three bathroom apartment with a balcony and a terrace with river views is available within this newly converted, warehouse style, gated development on the River Thames. On the first floor is the master bedroom which boasts both an en suite shower room and a balcony, whilst the second bedroom also has an en suite bathroom. A further third bedroom/shower room is on the second floor, a separate washer/dryer, and spacious kitchen/diner perfect for entertaining. The third floor provides access to

the private roof terrace overlooking the river. The fully fitted Metris Kitchen is complete with Miele appliances including an integrated dishwasher, full height fridge freezer, oven, hob, integrated extractor fan and a Caple wine cooler. The bathrooms comprise of full bathroom suites with underfloor heating whilst the bedrooms boast bespoke mirrored wardrobes and automatic lights. Further benefits include comfort cooling to the master bedroom and kitchen/diner, a Crestron audio visual system, a digital video door entry system, and pre-wiring for Sky + TV.

## KEY INFORMATIONLocal authority:London Borough of Hammersmith & FulhamNo. of bedrooms:3Internal area:1248 sq. ft. / 380 sq. m.Council tax band:FAvailable from:Immediately