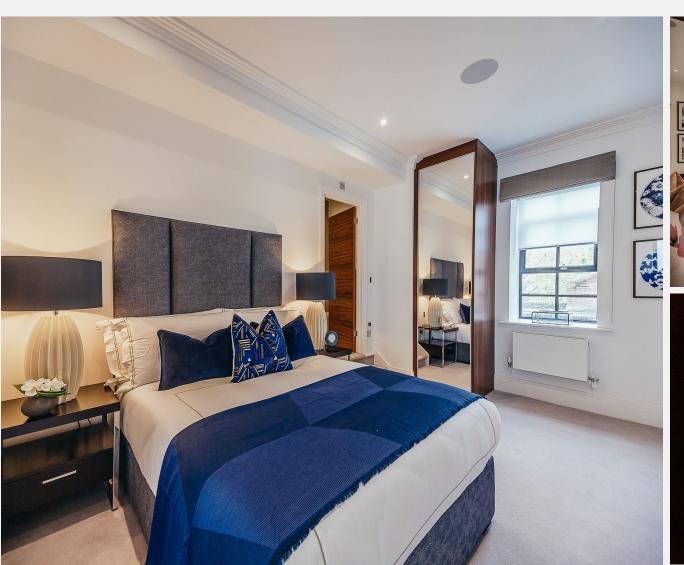

## Palace Wharf Hammersmith W6

A stunningly spacious, interior designed three bedroom, three bathroom apartment with a balcony and a terrace with river views is available within this newly converted, warehouse style, gated development on the River Thames. On the first floor is the master bedroom which boasts both an en suite shower room and a balcony, whilst the second bedroom also has an en suite bathroom. A further third bedroom/shower room is on the second floor, a separate washer/dryer, and spacious kitchen/diner perfect for entertaining. The third floor provides access to

the private roof terrace overlooking the river. The fully fitted Metris Kitchen is complete with Miele appliances including an integrated dishwasher, full height fridge freezer, oven, hob, integrated extractor fan and a Caple wine cooler. The bathrooms comprise of full bathroom suites with underfloor heating whilst the bedrooms boast bespoke mirrored wardrobes and automatic lights. Further benefits include comfort cooling to the master bedroom and kitchen/diner, a Crestron audio visual system, a digital video door entry system, and pre-wiring for Sky + TV.

## **KEY FEATURES**

3 bedrooms

3 bathrooms

Interior designed

New build gated development

**Riverside location** 

**Transport links** 

Balcony and roof terrace