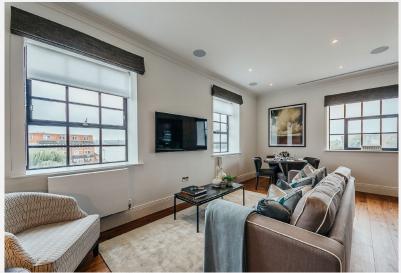

## Palace Wharf Hammersmith W6

A stunningly spacious, interior designed three bedroom, three bathroom apartment with a balcony and a terrace with river views is available within this newly converted, warehouse style, gated development on the River Thames. On the first floor is the master bedroom which boasts both an en suite shower room and a balcony, whilst the second bedroom also has an en suite bathroom. A further third bedroom/shower room is on the second floor, a separate washer/dryer, and spacious kitchen/diner perfect for entertaining. The third floor provides access to