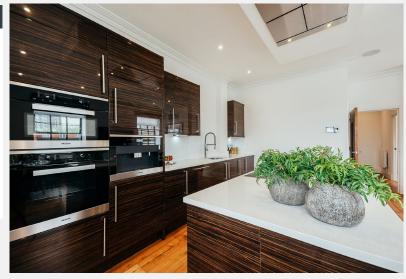

the private roof terrace overlooking the river. The fully fitted Metris Kitchen is complete with Miele appliances including an integrated dishwasher, full height fridge freezer, oven, hob, integrated extractor fan and a Caple wine cooler. The bathrooms comprise of full bathroom suites with underfloor heating whilst the bedrooms boast bespoke mirrored wardrobes and automatic lights. Further benefits include comfort cooling to the master bedroom and kitchen/diner, a Crestron audio visual system, a digital video door entry system, and pre-wiring for Sky + TV.