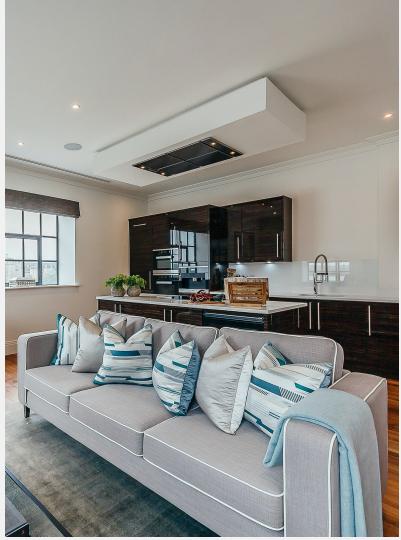

## Palace Wharf Hammersmith W6

A stunningly spacious, interior designed three bedroom, three bathroom apartment with a balcony and a terrace with river views is available within this newly converted, warehouse style, gated development on the River Thames. On the first floor is the master bedroom which boasts both an en suite shower room and a balcony, whilst the second bedroom also has an en suite bathroom. A further third bedroom/shower room is on the second floor, a separate washer/dryer, and spacious kitchen/diner perfect for entertaining. The third floor provides access to

the private roof terrace overlooking the river. The fully fitted Metris Kitchen is complete with Miele appliances including an integrated dishwasher, full height fridge freezer, oven, hob, integrated extractor fan and a Caple wine cooler. The bathrooms comprise of full bathroom suites with underfloor heating whilst the bedrooms boast bespoke mirrored wardrobes and automatic lights. Further benefits include comfort cooling to the master bedroom and kitchen/diner, a Crestron audio visual system, a digital video door entry system, and pre-wiring for Sky + TV.