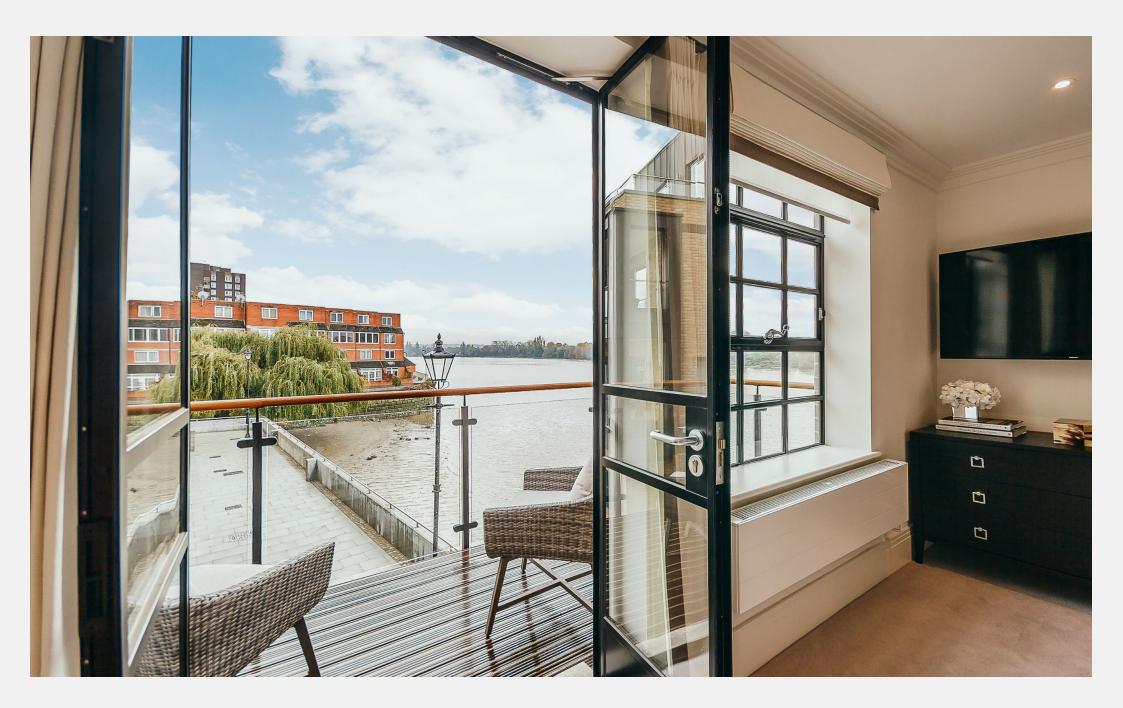

## Palace Wharf Hammersmith W6

A stunningly spacious, interior designed three bedroom, three bathroom apartment with a balcony and a terrace with river views is available within this newly converted, warehouse style, gated development on the River Thames. On the first floor is the master bedroom which boasts both an en suite shower room and a balcony, whilst the second bedroom also has an en suite bathroom. A further third bedroom/shower room is on the second floor, a separate washer/dryer, and spacious kitchen/diner perfect for entertaining. The third floor provides access to

the private roof terrace overlooking the river. The fully fitted Metris Kitchen is complete with Miele appliances including an integrated dishwasher, full height fridge freezer, oven, hob, integrated extractor fan and a Caple wine cooler. The bathrooms comprise of full bathroom suites with underfloor heating whilst the bedrooms boast bespoke mirrored wardrobes and automatic lights. Further benefits include comfort cooling to the master bedroom and kitchen/diner, a Crestron audio visual system, a digital video door entry system, and pre-wiring for Sky + TV.