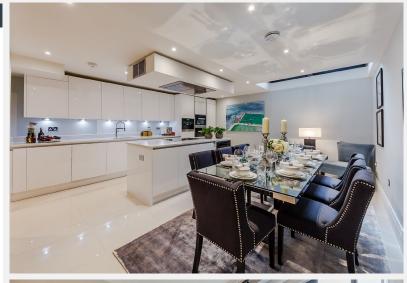

# Palace Wharf Hammersmith W6

A spectacularly spacious two bedroom, two bathroom Duplex apartment arranged over the Ground and Lower ground floors with its fabulous entertaining area is all set within this newly converted, warehouse style, gated development on the River Thames. On offer is over 1,200 sq. ft. of luxury living including two bedrooms with en suite bathrooms, a double reception room opening onto a small private space along with a glass floor area revealing the show-stopping lower level which comprises the kitchen / diner and all-round entertaining space complete with a

toilet. The fully fitted Metris Kitchen is complete with Miele appliances including an integrated dishwasher, washer / dryer, full height fridge-freezer, oven, hob and integrated extractor fan as well as a Caple wine cooler. The bathrooms comprise of full bathroom suites with underfloor heating whilst the bedrooms boast bespoke mirrored wardrobes and automatic lights which are sure to impress. Further benefits include a Crestron audio visual system, a digital video door entry system and pre-wiring for Sky + TV.