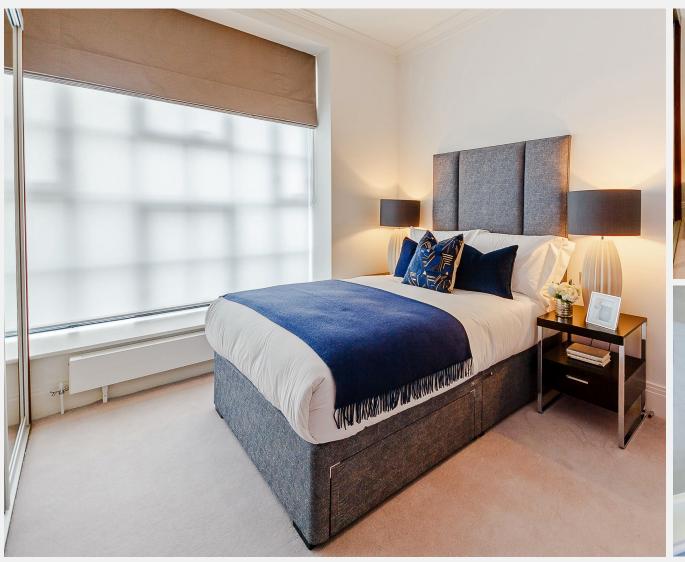

# Palace Wharf Hammersmith W6

A spectacularly spacious two bedroom, two bathroom Duplex apartment arranged over the Ground and Lower ground floors with its fabulous entertaining area is all set within this newly converted, warehouse style, gated development on the River Thames. On offer is over 1,200 sq. ft. of luxury living including two bedrooms with en suite bathrooms, a double reception room opening onto a small private space along with a glass floor area revealing the show-stopping lower level which comprises the kitchen / diner and all-round entertaining space complete with a

toilet. The fully fitted Metris Kitchen is complete with Miele appliances including an integrated dishwasher, washer / dryer, full height fridge-freezer, oven, hob and integrated extractor fan as well as a Caple wine cooler. The bathrooms comprise of full bathroom suites with underfloor heating whilst the bedrooms boast bespoke mirrored wardrobes and automatic lights which are sure to impress. Further benefits include a Crestron audio visual system, a digital video door entry system and pre-wiring for Sky + TV.