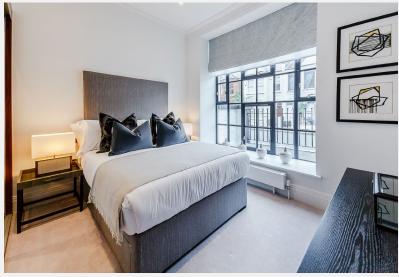

# Palace Wharf Hammersmith W6

A spectacularly spacious two bedroom, two bathroom Duplex apartment arranged over the Ground and Lower ground floors with its fabulous entertaining area is all set within this newly converted, warehouse style, gated development on the River Thames. On offer is over 1,200 sq. ft. of luxury living including two bedrooms with en suite bathrooms, a double reception room opening onto a small private space along with a glass floor area revealing the show-stopping lower level which comprises the kitchen / diner and all-round entertaining space complete with a

toilet. The fully fitted Metris Kitchen is complete with Miele appliances including an integrated dishwasher, washer / dryer, full height fridge-freezer, oven, hob and integrated extractor fan as well as a Caple wine cooler. The bathrooms comprise of full bathroom suites with underfloor heating whilst the bedrooms boast bespoke mirrored wardrobes and automatic lights which are sure to impress. Further benefits include a Crestron audio visual system, a digital video door entry system and pre-wiring for Sky + TV.