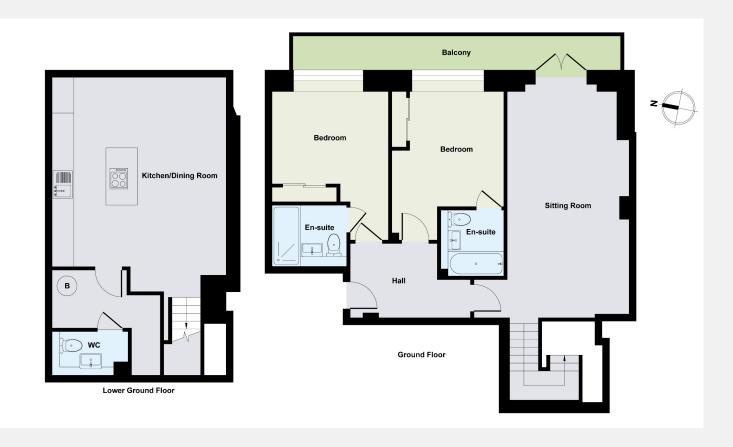

# Palace Wharf Hammersmith W6

A spectacularly spacious two bedroom, two bathroom Duplex apartment arranged over the Ground and Lower ground floors with its fabulous entertaining area is all set within this newly converted, warehouse style, gated development on the River Thames. On offer is over 1,200 sq. ft. of luxury living including two bedrooms with en suite bathrooms, a double reception room opening onto a small private space along with a glass floor area revealing the show-stopping lower level which comprises the kitchen / diner and all-round entertaining space complete with a

## **KEY INFORMATION**

**Local authority:** London Borough of Hammersmith &

Fulham

**Internal area:** 1,259 sq. ft. / 116.96 sq. m.

Council tax band: C

**Available from:** Immediately