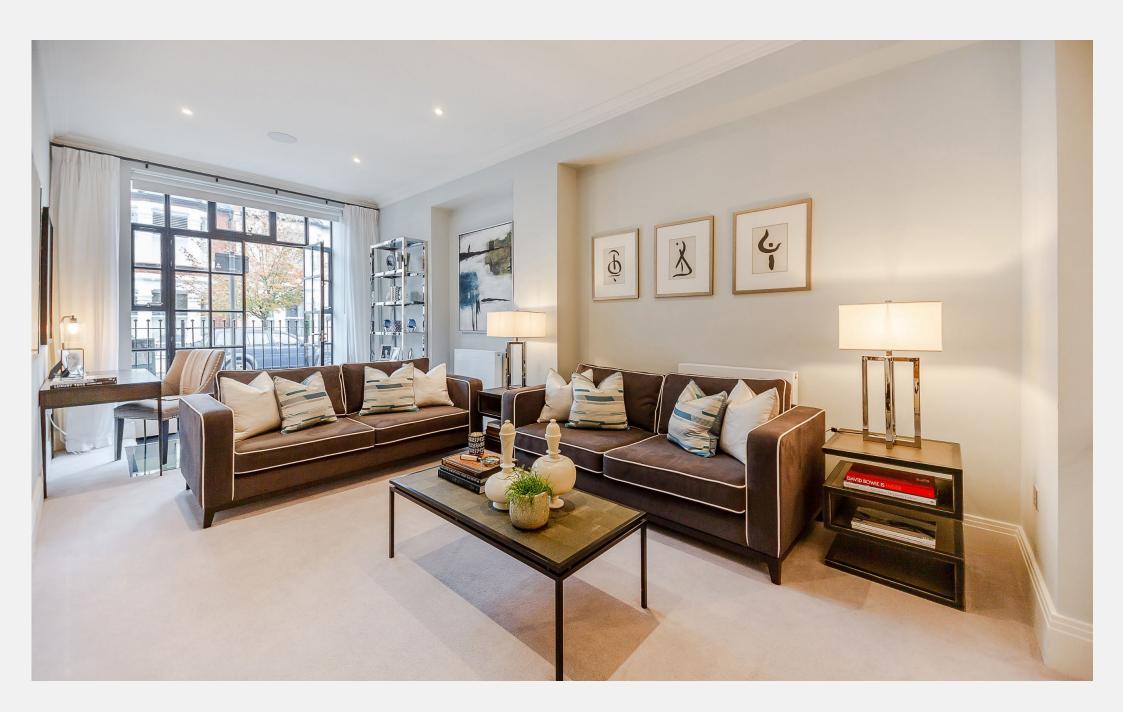

# Palace Wharf Hammersmith W6

A spectacularly spacious two bedroom, two bathroom Duplex apartment arranged over the Ground and Lower ground floors with its fabulous entertaining area is all set within this newly converted, warehouse style, gated development on the River Thames. On offer is over 1,200 sq. ft. of luxury living including two bedrooms with en suite bathrooms, a double reception room opening onto a small private space along with a glass floor area revealing the show-stopping lower level which comprises the kitchen / diner and all-round entertaining space complete with a

toilet. The fully fitted Metris Kitchen is complete with Miele appliances including an integrated dishwasher, washer / dryer, full height fridge-freezer, oven, hob and integrated extractor fan as well as a Caple wine cooler. The bathrooms comprise of full bathroom suites with underfloor heating whilst the bedrooms boast bespoke mirrored wardrobes and automatic lights which are sure to impress. Further benefits include a Crestron audio visual system, a digital video door entry system and pre-wiring for Sky + TV.