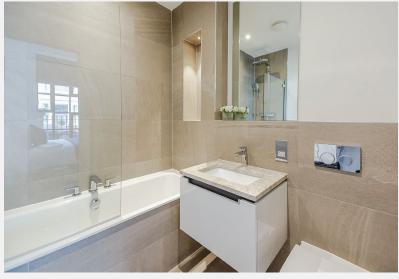

toilet. The fully fitted Metris Kitchen is complete with Miele appliances including an integrated dishwasher, washer / dryer, full height fridge-freezer, oven, hob and integrated extractor fan as well as a Caple wine cooler. The bathrooms comprise of full bathroom suites with underfloor heating whilst the bedrooms boast bespoke mirrored wardrobes and automatic lights which are sure to impress. Further benefits include a Crestron audio visual system, a digital video door entry system and pre-wiring for Sky + TV.