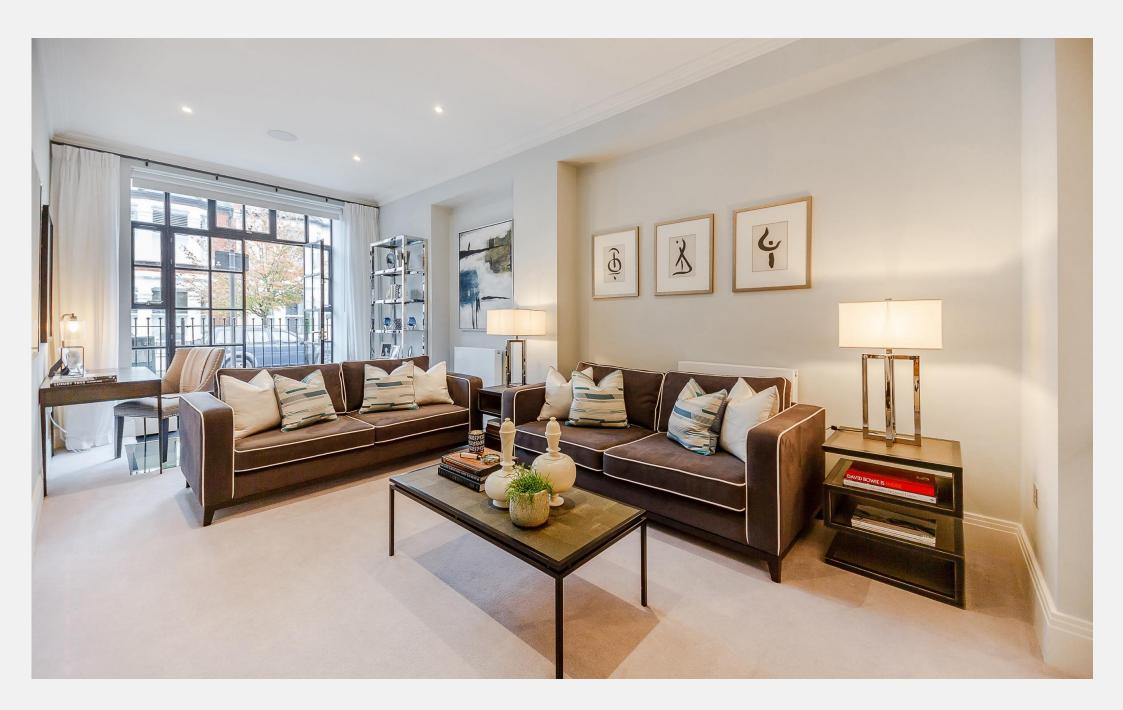

# Palace Wharf Hammersmith W6

A spectacularly spacious two bedroom, two bathroom Duplex apartment arranged over the Ground and Lower ground floors with its fabulous entertaining area is all set within this newly converted, warehouse style, gated development on the River Thames. On offer is over 1,200 sq. ft. of luxury living including two bedrooms with en suite bathrooms, a double reception room opening onto a small private space along with a glass floor area revealing the show-stopping lower level which comprises the kitchen / diner and all-round entertaining space complete with a

toilet. The fully fitted Metris Kitchen is complete with Miele appliances including an integrated dishwasher, washer / dryer, full height fridge-freezer, oven, hob and integrated extractor fan as well as a Caple wine cooler. The bathrooms comprise of full bathroom suites with underfloor heating whilst the bedrooms boast bespoke mirrored wardrobes and automatic lights which are sure to impress. Further benefits include a Crestron audio visual system, a digital video door entry system and pre-wiring for Sky + TV.