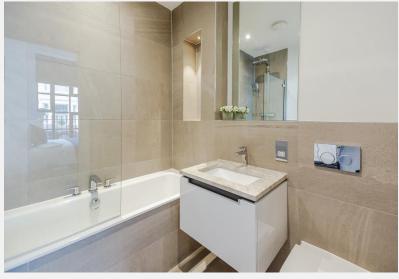

toilet. The fully fitted Metris Kitchen is complete with Miele appliances including an integrated dishwasher, washer / dryer, full height fridge-freezer, oven, hob and integrated extractor fan as well as a Caple wine cooler. The bathrooms comprise of full bathroom suites with underfloor heating whilst the bedrooms boast bespoke mirrored wardrobes and automatic lights which are sure to impress. Further benefits include a Crestron audio visual system, a digital video door entry system and pre-wiring for Sky + TV.