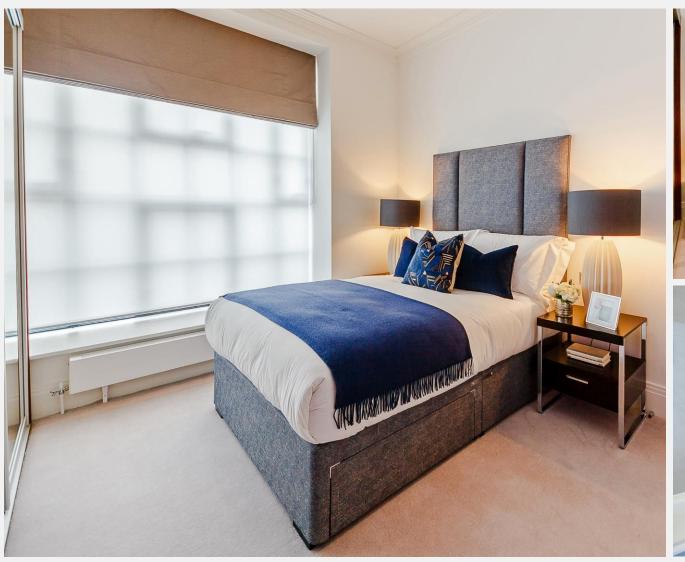

# Palace Wharf Hammersmith W6

A spectacularly spacious two bedroom, two bathroom Duplex apartment arranged over the Ground and Lower ground floors with its fabulous entertaining area is all set within this newly converted, warehouse style, gated development on the River Thames. On offer is over 1,200 sq. ft. of luxury living including two bedrooms with en suite bathrooms, a double reception room opening onto a small private space along with a glass floor area revealing the show-stopping lower level which comprises the kitchen / diner and all-round entertaining space complete with a

toilet. The fully fitted Metris Kitchen is complete with Miele appliances including an integrated dishwasher, washer / dryer, full height fridge-freezer, oven, hob and integrated extractor fan as well as a Caple wine cooler. The bathrooms comprise of full bathroom suites with underfloor heating whilst the bedrooms boast bespoke mirrored wardrobes and automatic lights which are sure to impress. Further benefits include a Crestron audio visual system, a digital video door entry system and pre-wiring for Sky + TV.