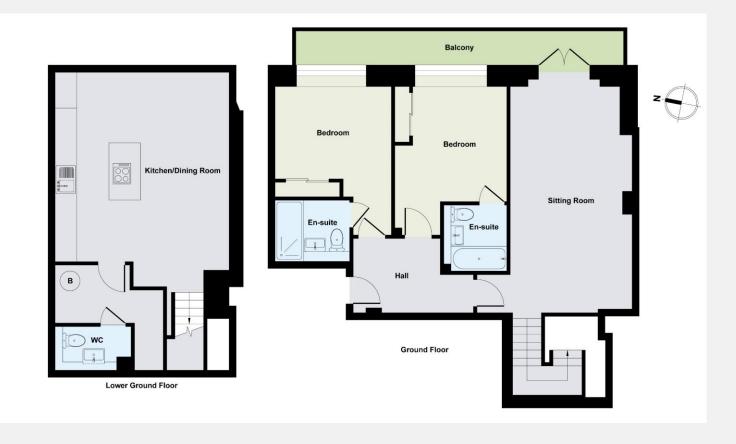

# Palace Wharf Hammersmith W6

A spectacularly spacious two bedroom, two bathroom Duplex apartment arranged over the Ground and Lower ground floors with its fabulous entertaining area is all set within this newly converted, warehouse style, gated development on the River Thames. On offer is over 1,200 sq. ft. of luxury living including two bedrooms with en suite bathrooms, a double reception room opening onto a small private space along with a glass floor area revealing the show-stopping lower level which comprises the kitchen / diner and all-round entertaining space complete with a

### **KEY INFORMATION**

**Local authority:** London Borough of Hammersmith &

Fulham

**Internal area:** 1,259 sq. ft. / 116.96 sq. m.

Council tax band: C

**Available from:** Immediately