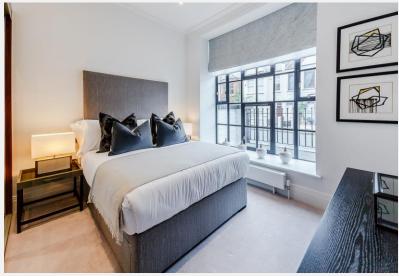

# Palace Wharf Hammersmith W6

A spectacularly spacious two bedroom, two bathroom Duplex apartment arranged over the Ground and Lower ground floors with its fabulous entertaining area is all set within this newly converted, warehouse style, gated development on the River Thames. On offer is over 1,200 sq. ft. of luxury living including two bedrooms with en suite bathrooms, a double reception room opening onto a small private space along with a glass floor area revealing the show-stopping lower level which comprises the kitchen / diner and all-round entertaining space complete with a

toilet. The fully fitted Metris Kitchen is complete with Miele appliances including an integrated dishwasher, washer / dryer, full height fridge-freezer, oven, hob and integrated extractor fan as well as a Caple wine cooler. The bathrooms comprise of full bathroom suites with underfloor heating whilst the bedrooms boast bespoke mirrored wardrobes and automatic lights which are sure to impress. Further benefits include a Crestron audio visual system, a digital video door entry system and pre-wiring for Sky + TV.