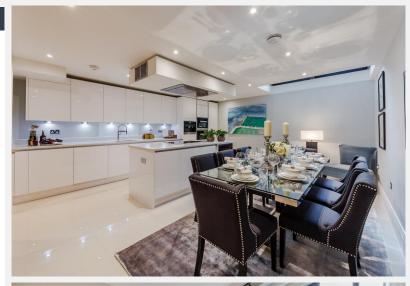

# Palace Wharf Hammersmith W6

A spectacularly spacious two bedroom, two bathroom Duplex apartment arranged over the Ground and Lower ground floors with its fabulous entertaining area is all set within this newly converted, warehouse style, gated development on the River Thames. On offer is over 1,200 sq. ft. of luxury living including two bedrooms with en suite bathrooms, a double reception room opening onto a small private space along with a glass floor area revealing the show-stopping lower level which comprises the kitchen / diner and all-round entertaining space complete with a

toilet. The fully fitted Metris Kitchen is complete with Miele appliances including an integrated dishwasher, washer / dryer, full height fridge-freezer, oven, hob and integrated extractor fan as well as a Caple wine cooler. The bathrooms comprise of full bathroom suites with underfloor heating whilst the bedrooms boast bespoke mirrored wardrobes and automatic lights which are sure to impress. Further benefits include a Crestron audio visual system, a digital video door entry system and pre-wiring for Sky + TV.