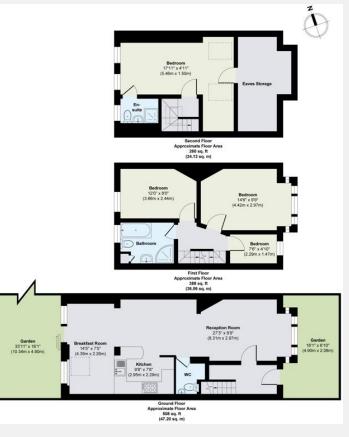

## RIVERHOMES<sub>20</sub>

West London Branch 28 Thames Road London W4 3RJ 020 8995 0500 www.riverhomes.co.uk

A beautifully presented period family home situated in this desirable tree lined road, in the sought after area of Chiswick known as Strand on the Green, adjacent to the River Thames. The property has been refurbished to a high standard including oak wood floors, high specification kitchen with granite work tops and modern bathrooms. The property comprises through reception/dining room open-plan to a spacious kitchen/conservatory/breakfast room providing a versatile family living space, two double bedrooms, single/study and large loft/master bedroom with en suite shower room. The property comes with the benefit of a low maintenance private west-facing garden with storage shed.

ENERGY PERFORMANCE CERTIFICATE

| KEY INFORMATION   |                               |
|-------------------|-------------------------------|
| Local authority:  | London Borough of Hounslow    |
| Internal area:    | 1,156 sq. ft. / 107.39 sq. m. |
| Council tax band: | F                             |
| No. of bedrooms:  | 4                             |
| Availability:     | 25 <sup>th</sup> October 2024 |