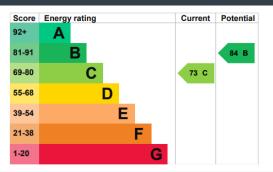

ENERGY PERFORMANCE CERTIFICATE

| KEY INFORMATION   |                               |
|-------------------|-------------------------------|
| Local authority:  | London Borough of Hounslow    |
| Internal area:    | 1,156 sq. ft. / 107.39 sq. m. |
| Council tax band: | F                             |
| No. of bedrooms:  | 4                             |
| Availability:     | 25 <sup>th</sup> October 2024 |