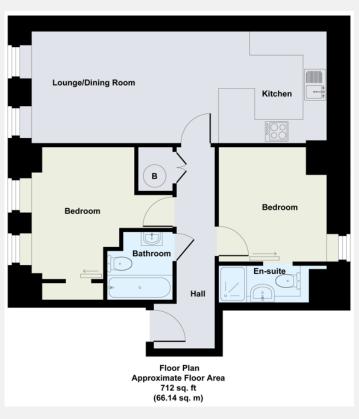

## **KEY INFORMATION**

**Local authority:** London Borough of Hammersmith &

Fulham

**Internal area:** 712 sq. ft. / 66.14. sq. m

No. of bedrooms: 2

**Available from:** 26<sup>th</sup> August 2024