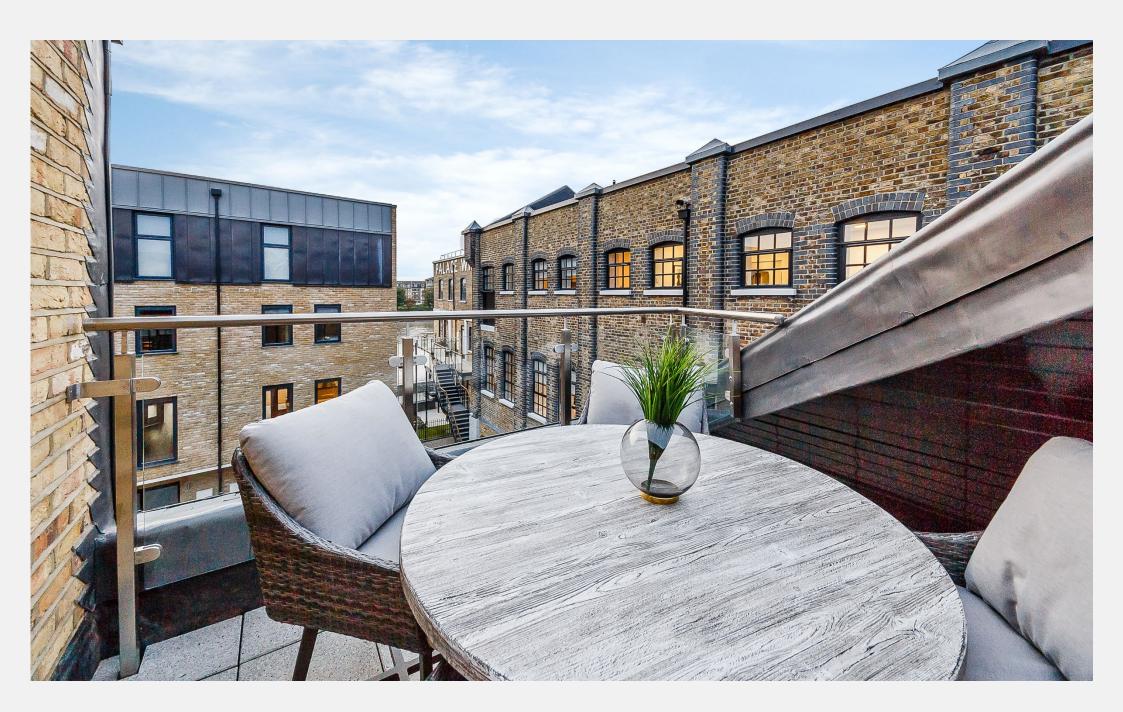

## RIVERHOMES

West London Branch 28 Thames Road London W4 3RJ 020 8995 0500 www.riverhomes.co.uk

A stunning brand-new interior designed, two-bedroom, two-bathroom first-floor apartment facing the courtyard set within this newly converted warehouse, gated development on the River Thames. The apartment boasts a bright open-plan kitchen and reception room, a master bedroom with an en-suite shower room, and an additional guest bathroom. The fully fitted Metris Kitchen is complete with Miele appliances including an integrated dishwasher, washer/dryer, full height fridge freezer, oven, hob, integrated extractor fan, and a Miele wine cooler. The complete bathroom suites come with underfloor heating while the bedrooms boast bespoke mirrored wardrobes and automatic lighting. Further benefits of the apartment include a Smart Home visual system, a digital video door entry system, and pre-wiring for Sky + TV. Council tax band F.