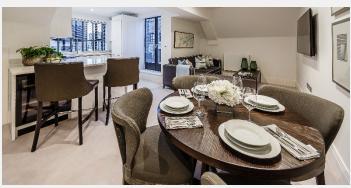

## RIVERHOMES

West London Branch 28 Thames Road London W4 3RJ 020 8995 0500 www.riverhomes.co.uk

A stunning brand-new interior designed, two-bedroom, two-bathroom first-floor apartment facing the courtyard set within this newly converted warehouse, gated development on the River Thames. The apartment boasts a bright open-plan kitchen and reception room, a master bedroom with an en-suite shower room, and an additional guest bathroom. The fully fitted Metris Kitchen is complete with Miele appliances including an integrated dishwasher, washer/dryer, full height fridge freezer, oven, hob, integrated extractor fan, and a Miele wine cooler. The complete bathroom suites come with underfloor heating while the bedrooms boast bespoke mirrored wardrobes and automatic lighting. Further benefits of the apartment include a Smart Home visual system, a digital video door entry system, and pre-wiring for Sky + TV. Council tax band F.