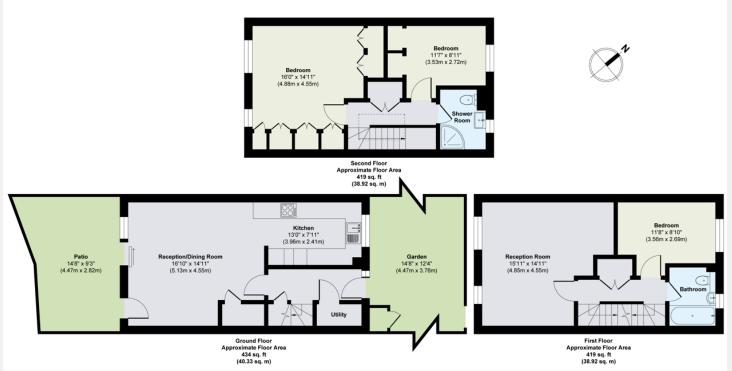

### Magnolia Wharf Chiswick W4

A rare opportunity to rent this charming townhouse, set amongst well maintained communal gardens, within this attractive development in the Strand on the Green area of Chiswick. The accommodation briefly comprises two reception rooms with views over the communal gardens towards the River Thames, semi-open plan kitchen leading to a small private

patio, three bedrooms and two bathrooms. Further benefits include a private garage, attractive communal gardens and views of the River Thames. Magnolia Wharf, a secluded private development, accessed from Thames Road and also the river towpath, offers easy access to the historic pubs and restaurants of Strand on the Green.

#### **KEY FEATURES**

Three bedrooms

Two reception rooms

Two bathrooms

Semi-open plan kitchen

Private garage

**Communal gardens** 

**Views of the River Thames** 

#### **KEY INFORMATION**

**Local authority:** London Borough of Hounslow

**Internal area:** 1,272 sq. ft. / 118.17 sq. m.

No. of bedrooms: 3

Council tax band: G

**Availability:** 1<sup>st</sup> October 2024