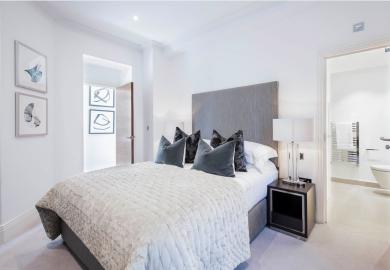

## Palace Wharf Hammersmith W6

On offer is over 1,200 sq. ft. of luxury living set over three floors. On the first floor is the master bedroom which boasts not only an en suite bathroom but also a balcony. There is also a second bedroom and separate toilet. On the second floor is a further third bedroom and bathroom, a separate laundry room with washer / dryer and spacious kitchen / diner perfect for entertaining. The third floor provides access to the private roof terrace overlooking the river. The fully fitted Metris Kitchen is complete with Miele appliances including an integrated dishwasher, full

height fridge-freezer, oven, hob and integrated extractor fan as well as a Caple wine cooler. The bathrooms comprise of full bathroom suites with underfloor heating whilst the bedrooms boast bespoke mirrored wardrobes and automatic lights which are sure to impress. Further benefits of the apartment include comfort cooling to the master bedroom and kitchen / diner, a Crestron audio visual system, a digital video door entry system and pre-wiring for Sky + TV.

## **KEY FEATURES**

3 bedrooms

3 bathrooms

2 balconies with river views

Separate laundry room

Fully fitted Metris Kitchen with Miele appliances

Comfort cooling to the master bedroom and kitchen / dining space