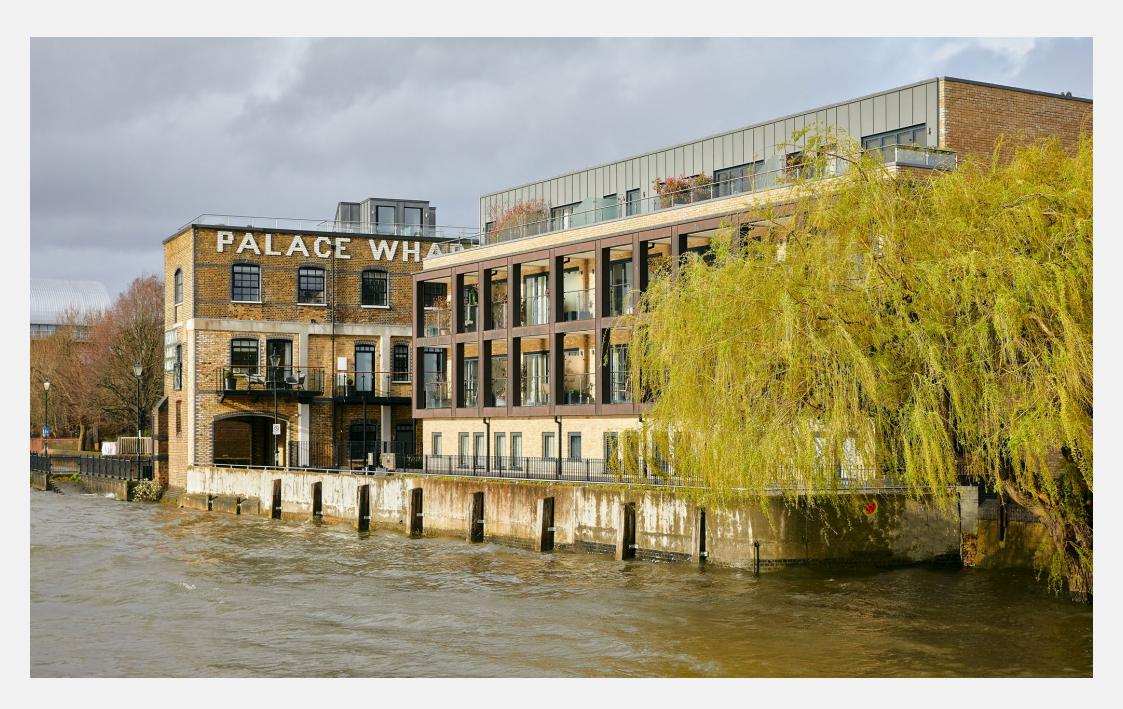

## Palace Wharf Hammersmith W6

On offer is over 1,200 sq. ft. of luxury living set over three floors. On the first floor is the master bedroom which boasts not only an en suite bathroom but also a balcony. There is also a second bedroom and separate toilet. On the second floor is a further third bedroom and bathroom, a separate laundry room with washer / dryer and spacious kitchen / diner perfect for entertaining. The third floor provides access to the private roof terrace overlooking the river. The fully fitted Metris Kitchen is complete with Miele appliances including an integrated dishwasher, full