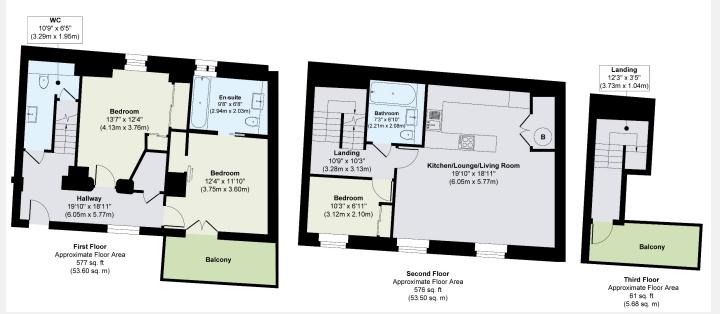

## Palace Wharf Hammersmith W6

On offer is over 1,200 sq. ft. of luxury living set over three floors. On the first floor is the master bedroom which boasts not only an en suite bathroom but also a balcony. There is also a second bedroom and separate toilet. On the second floor is a further third bedroom and bathroom, a separate laundry room with washer / dryer and spacious kitchen / diner perfect for entertaining. The third floor provides access to the private roof terrace overlooking the river. The fully fitted Metris Kitchen is complete with Miele appliances including an integrated dishwasher, full

## **KEY FEATURES**

3 bedrooms

3 bathrooms

2 balconies with river views

Separate laundry room

Fully fitted Metris Kitchen with Miele appliances

Comfort cooling to the master bedroom and kitchen / dining space

## KEY INFORMATIONLocal authority:London Borough of Hammersmith & FulhamInternal area:1,214 sq. ft. / 112.78 sq. m.Council tax band:FNo. of bedrooms:3