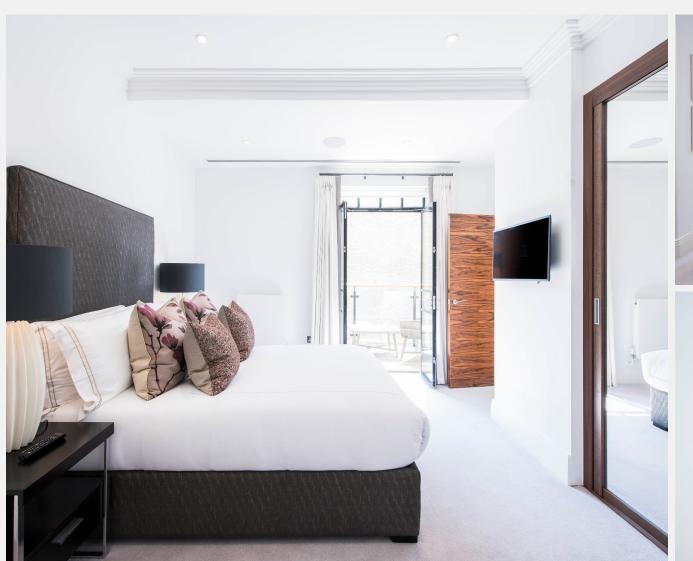

## Palace Wharf Hammersmith W6

On offer is over 1,200 sq. ft. of luxury living set over three floors. On the first floor is the master bedroom which boasts not only an en suite bathroom but also a balcony. There is also a second bedroom and separate toilet. On the second floor is a further third bedroom and bathroom, a separate laundry room with washer / dryer and spacious kitchen / diner perfect for entertaining. The third floor provides access to the private roof terrace overlooking the river. The fully fitted Metris Kitchen is complete with Miele appliances including an integrated dishwasher, full

height fridge-freezer, oven, hob and integrated extractor fan as well as a Caple wine cooler. The bathrooms comprise of full bathroom suites with underfloor heating whilst the bedrooms boast bespoke mirrored wardrobes and automatic lights which are sure to impress. Further benefits of the apartment include comfort cooling to the master bedroom and kitchen / diner, a Crestron audio visual system, a digital video door entry system and pre-wiring for Sky + TV.

## **KEY FEATURES**

3 bedrooms

3 bathrooms

2 balconies with river views

Separate laundry room

Fully fitted Metris Kitchen with Miele appliances

Comfort cooling to the master bedroom and kitchen / dining space