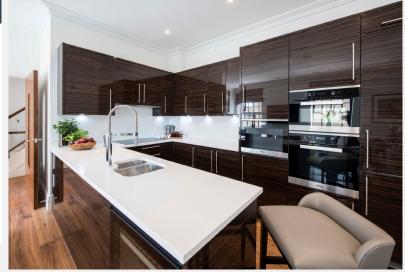

## Palace Wharf Hammersmith W6

On offer is over 1,200 sq. ft. of luxury living set over three floors. On the first floor is the master bedroom which boasts not only an en suite bathroom but also a balcony. There is also a second bedroom and separate toilet. On the second floor is a further third bedroom and bathroom, a separate laundry room with washer / dryer and spacious kitchen / diner perfect for entertaining. The third floor provides access to the private roof terrace overlooking the river. The fully fitted Metris Kitchen is complete with Miele appliances including an integrated dishwasher, full

height fridge-freezer, oven, hob and integrated extractor fan as well as a Caple wine cooler. The bathrooms comprise of full bathroom suites with underfloor heating whilst the bedrooms boast bespoke mirrored wardrobes and automatic lights which are sure to impress. Further benefits of the apartment include comfort cooling to the master bedroom and kitchen / diner, a Crestron audio visual system, a digital video door entry system and pre-wiring for Sky + TV.