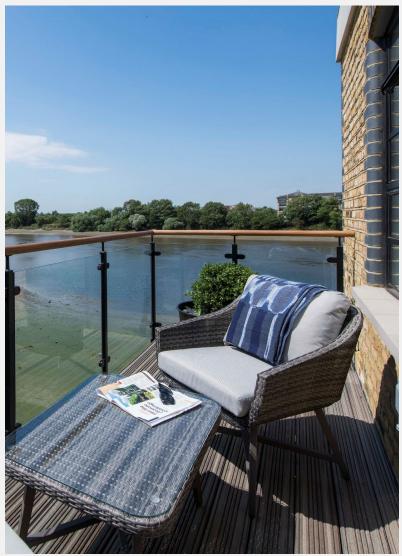

## Palace Wharf Hammersmith W6

On offer is over 1,200 sq. ft. of luxury living set over three floors. On the first floor is the master bedroom which boasts not only an en suite bathroom but also a balcony. There is also a second bedroom and separate toilet. On the second floor is a further third bedroom and bathroom, a separate laundry room with washer / dryer and spacious kitchen / diner perfect for entertaining. The third floor provides access to the private roof terrace overlooking the river. The fully fitted Metris Kitchen is complete with Miele appliances including an integrated dishwasher, full