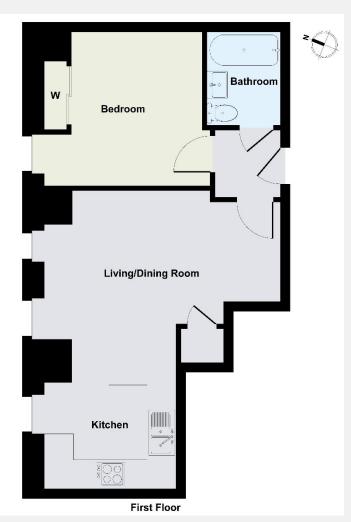

## **KEY INFORMATION**

**Local authority:** London Borough of Hammersmith &

Fulham

**Internal area:** 514 sq. ft. / 47.7 sq. m.

**Available from:** Immediately