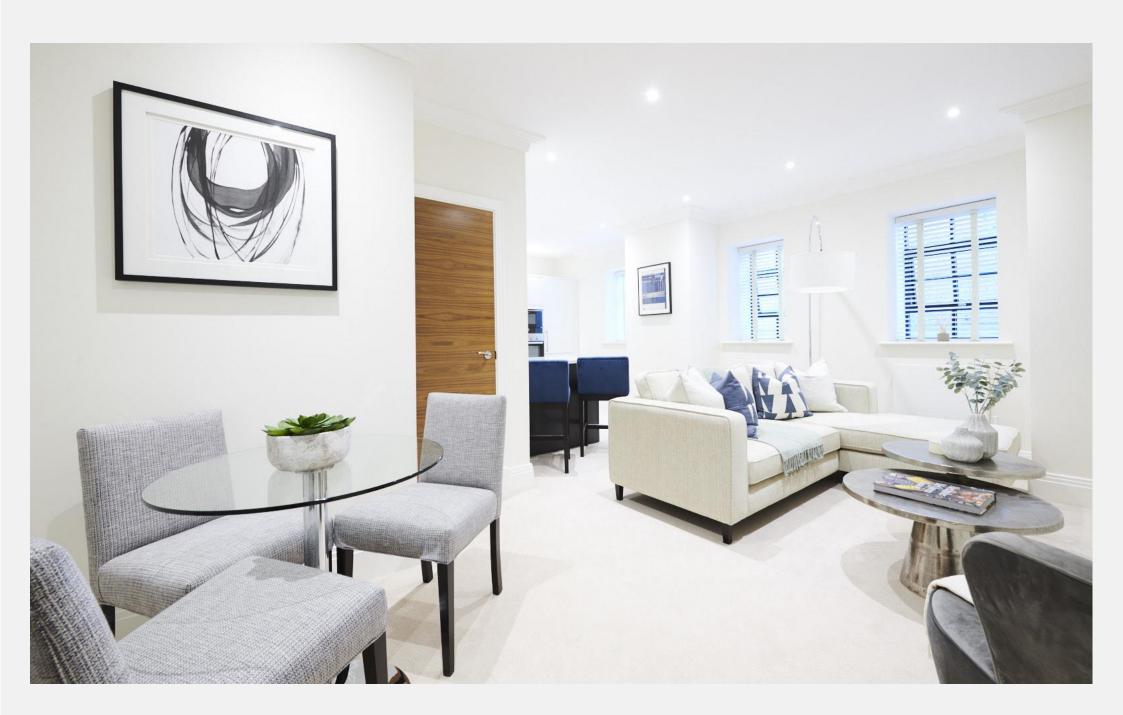

## RIVERHOMES

West London Branch 28 Thames Road London W4 3RJ 020 8995 0500 www.riverhomes.co.uk

A stunning one bedroom, one bathroom first floor apartment set within this newly converted, warehouse style, gated development on the River Thames. The apartment boasts a bright open plan kitchen and living area, master bedroom with en suite shower room. The fully fitted Metris Kitchen is complete with Miele appliances including an integrated dishwasher, washer / dryer, full height fridge-freezer, oven, hob and integrated extractor fan as well as a wine cooler. The bathrooms comprise of full bathroom suites with underfloor heating whilst the bedrooms boast bespoke mirrored wardrobes and automatic lighting. Further benefits of the apartment include a Crestron audio visual system, a digital door entry system and pre-wiring for Sky + TV. With its riverside location, Palace Wharf is also conveniently close to a number of transport links including Hammersmith, Barons Court, Putney Bridge and Fulham Broadway Underground Stations, along with several regular bus services. Council tax band E.