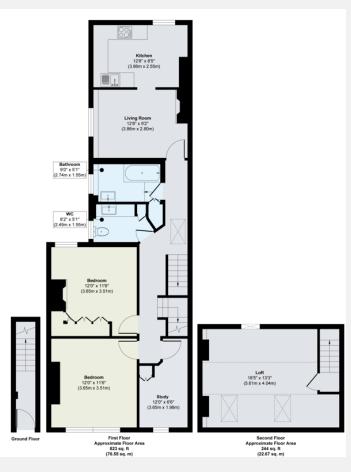

## RIVERHOMES

West London Branch 28 Thames Road London W4 3RJ 020 8995 0500 www.riverhomes.co.uk

A spacious two bedroom, two reception room split level, period maisonette in excess of 1,000 sq. ft. situated in this sought-after area of Strand on the Green in Chiswick. The apartment is well presented throughout further to a refurbishment program and offers a great deal of charm, character features and an array of built in storage. The versatile accommodation briefly comprises a reception room opening on to a modern fitted kitchen with an 'American style' fridge freezer, two double bedrooms, study, family bathroom with separate toilet and an expansive loft storage area.

## **KEY INFORMATION**

**Local authority:** London Borough of Hounslow

**Internal area:** 1,067 sg. ft. / 99.22 sg. m.

No. of bedrooms: 2

Council tax band:

**Available:** Immediately