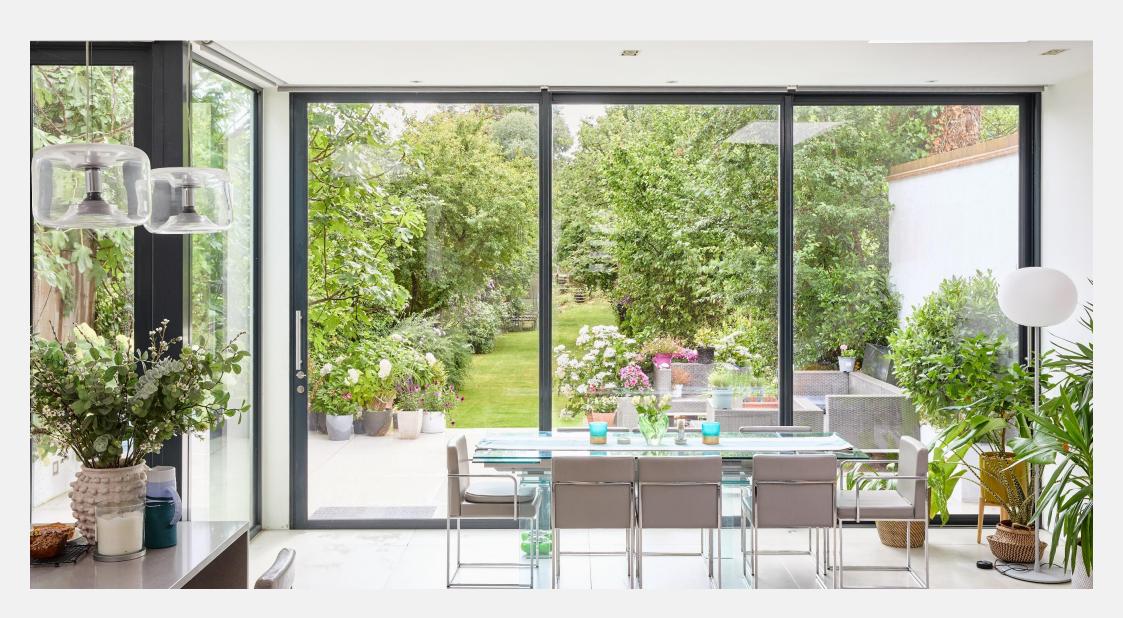

Off-street parking for two to three cars (size-dependent) leads into its entrance hall and double reception rooms, utility room and toilet. A stunning modern kitchen with floor-to-ceiling French doors leads out to the expansive garden and river beyond.

## **KEY FEATURES**

7 bedrooms

3 bathrooms

Semi-detached riverside family home

Floor-to-ceiling French doors

250 ft. mature tiered garden

**Decking and private slipway** 

3,600 sq. ft. of living space