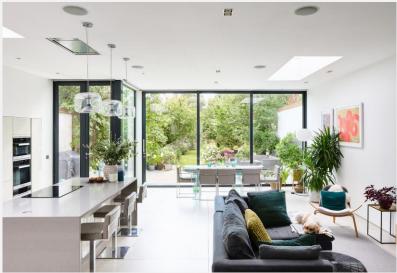

Off-street parking for two to three cars (size-dependent) leads into its entrance hall and double reception rooms, utility room and toilet. A stunning modern kitchen with floor-to-ceiling French doors leads out to the expansive garden and river beyond.