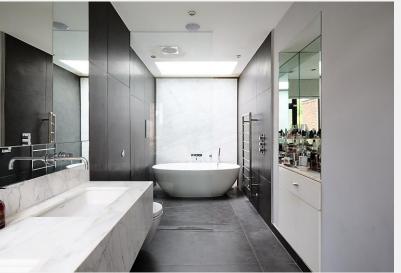

## Hartington Road Chiswick W4

The first floor comprises the master bedroom with dressing room and en suite bathroom; three further bedrooms and family bathroom. The second floor consists of two double bedrooms, one with access out to a sun terrace, and a Jack and Jill bathroom. Top floor consists of large potential bedroom / office with eaves storage.

## **KEY FEATURES**

7 bedrooms

3 bathrooms

Semi-detached riverside family home

Floor-to-ceiling French doors

250 ft. mature tiered garden

**Decking and private slipway** 

3,600 sq. ft. of living space