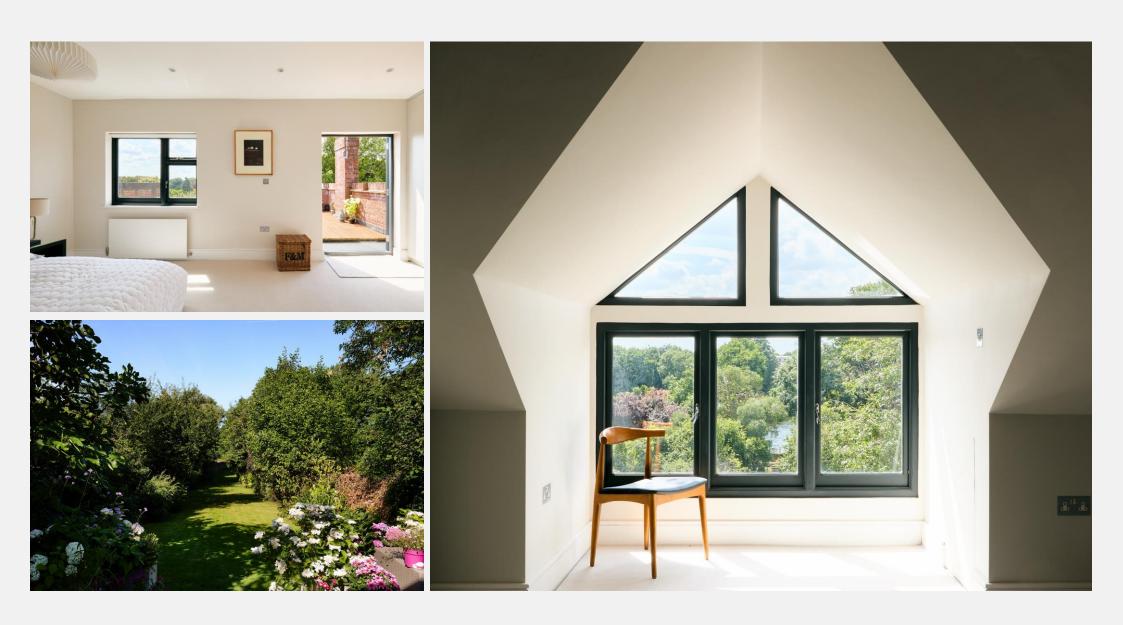

## Hartington Road Chiswick W4

The first floor comprises the master bedroom with dressing room and en suite bathroom; three further bedrooms and family bathroom. The second floor consists of two double bedrooms, one with access out to a sun terrace, and a Jack and Jill bathroom. Top floor consists of large potential bedroom / office with eaves storage.

## **KEY FEATURES**

7 bedrooms

3 bathrooms

Semi-detached riverside family home

Floor-to-ceiling French doors

250 ft. mature tiered garden

**Decking and private slipway** 

3,600 sq. ft. of living space

Off-street parking for two / three cars

Sun terrace on second floor

Close to A4 / M4 & A316 / M3 for transport