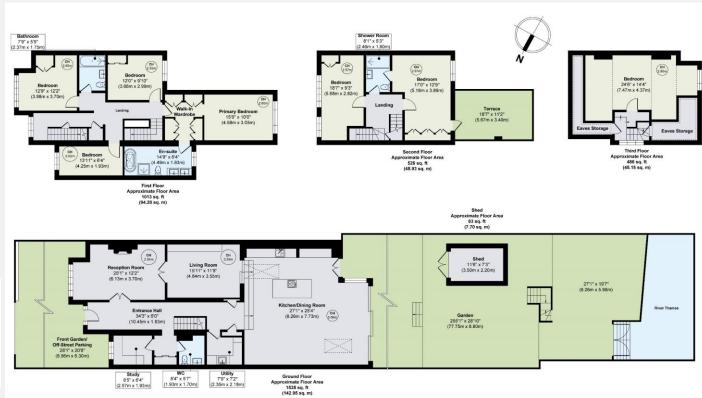

## Hartington Road Chiswick W4

A grand seven bedroom semi-detached riverside home with a 250 ft. mature tiered garden leading down to the water's edge with decking and private slipway. Located on Hartington Road, this recently refurbished sumptuous family home is offered to the market by RiverHomes. 3,600 sq. ft. of living space is laid out over three floors and provides every need for a large family.

Off-street parking for two to three cars (size-dependent) leads into its entrance hall and double reception rooms, utility room and toilet. A stunning modern kitchen with floor-to-ceiling French doors leads out to the expansive garden and river beyond.

## Hartington Road Chiswick W4

The first floor comprises the master bedroom with dressing room and en suite bathroom; three further bedrooms and family bathroom. The second floor consists of two double bedrooms, one with access out to a sun terrace, and a Jack and Jill bathroom. Top floor consists of large potential bedroom / office with eaves storage.

## **KEY INFORMATION**

**Local authority:** London Borough of Hounslow

**Internal area:** 3,648 sq. ft. / 338.93 sq. m.

No. of bedrooms: 7

World Waterside Ltd trading as riverhomes for themselves and its clients give notice that 1: They are not authorised to make or give any representations or warranties in relation to the property either here or elsewhere, either on their own behalf or on behalf of their client or otherwise. 2: These particulars do not form part of any offer or contract and must not be relied upon as statements or representations of fact. Any areas, measurements or distances are approximate. The text, photographs and plans are for guidance only and are not necessarily comprehensive. 3: the should not be assumed that the property has all necessary planning, building regulation or other consents and any services, equipment of racilities have not been tested. 4: Lease details, service charges, ground rent (where applicable) and council tax are give and should be checked by visually and any intending purchasers or tenants must satisfy themselves by inspection or otherwise as to the correctness of each of the statements or the particulars. If you require clarification of any points please contract us.