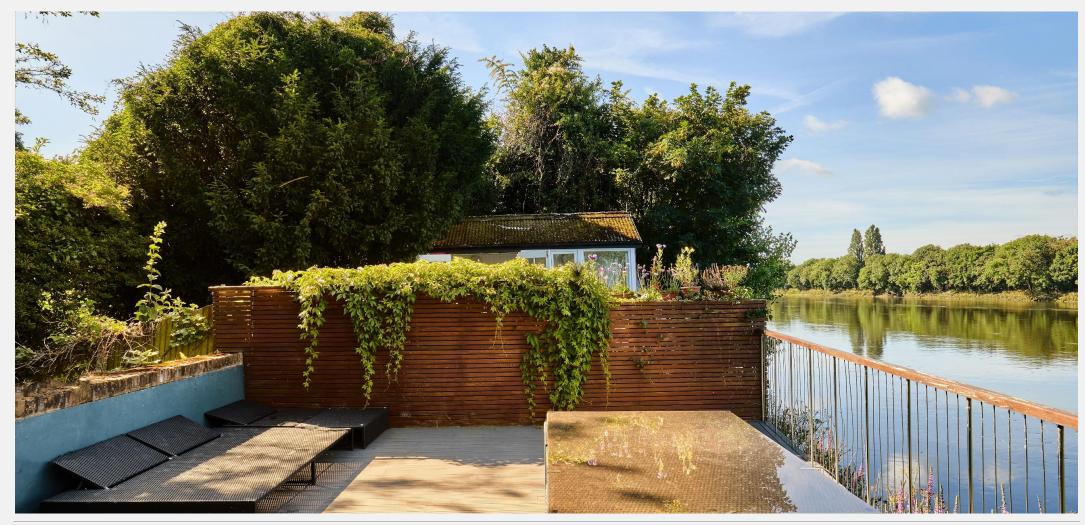

## Hartington Road Chiswick W4

A grand seven bedroom semi-detached riverside home with a 250 ft. mature tiered garden leading down to the water's edge with decking and private slipway. Located on Hartington Road, this recently refurbished sumptuous family home is offered to the market by RiverHomes. 3,600 sq. ft. of living space is laid out over three floors and provides every need for a large family.

## **KEY FEATURES**

7 bedrooms

3 bathrooms

Semi-detached riverside family home

Floor-to-ceiling French doors

250 ft. mature tiered garden

**Decking and private slipway** 

3,600 sq. ft. of living space