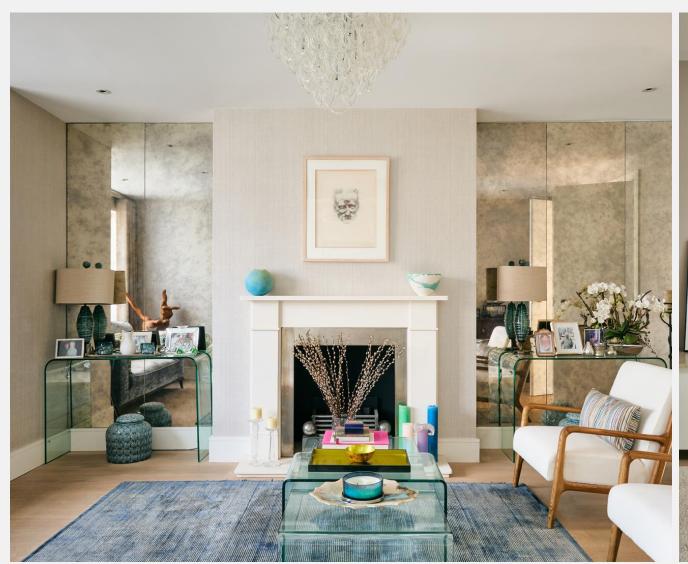

Off-street parking for two to three cars (size-dependent) leads into its entrance hall and double reception rooms, utility room and toilet. A stunning modern kitchen with floor-to-ceiling French doors leads out to the expansive garden and river beyond.