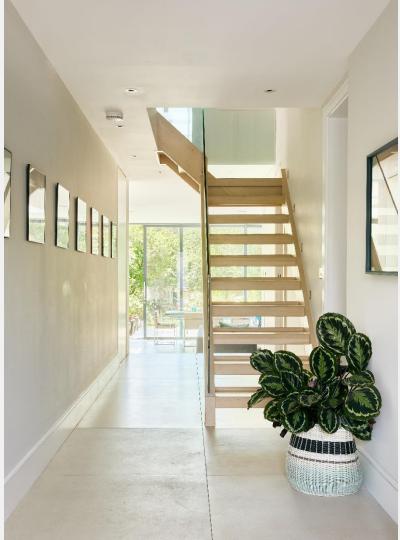

## Hartington Road Chiswick W4

The first floor comprises the master bedroom with dressing room and en suite bathroom; three further bedrooms and family bathroom. The second floor consists of two double bedrooms, one with access out to a sun terrace, and a Jack and Jill bathroom. Top floor consists of large potential bedroom / office with eaves storage.