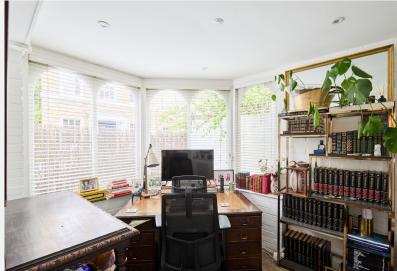

The ground floor comprises flexible living space with a large living room with feature fireplace; large open-plan kitchen, breakfast room and dining room; conservatory; utility room and guest toilet.

#### **KEY FEATURES**

5 bedrooms

2 bathrooms

Renovated detached house with proximity to the Thames tow path

Conservatory and access to mature private garden via French doors

Feature fireplace

Off-street parking