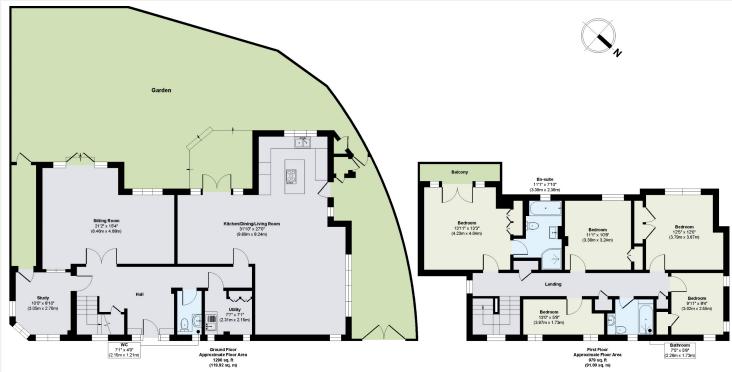

# **Church Street Chiswick W4**

RiverHomes is delighted to offer to the sales market this imposing five bedroom detached residence, newly renovated to a very high standard. The property is situated on Church Street, Chiswick, which leads onto the picturesque Chiswick Mall and the River Thames. Boasting and impressive 2,323 sq. ft. of accommodation, the property is arranged over two floors.

The ground floor comprises flexible living space with a large living room with feature fireplace; large open-plan kitchen, breakfast room and dining room; conservatory; utility room and guest toilet.

## **Church Street Chiswick W4**

Both the breakfast room and living room have access to the large, mature private garden via French doors. The first floor houses the master bedroom with brand new en suite bathroom; four further double bedrooms and family bathroom, which is also brand new. The property comes with the benefit of off-street parking, with access into the kitchen and proximity to the Thames tow path for the ultimate in river lifestyle living.