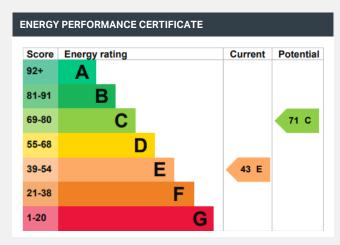

#### **KEY INFORMATION**

**Local authority:** London Borough of Hounslow

**Internal area:** 2,323 sq. ft. / 215.8 sq. m.

No. of bedrooms: 5

Council tax band: H