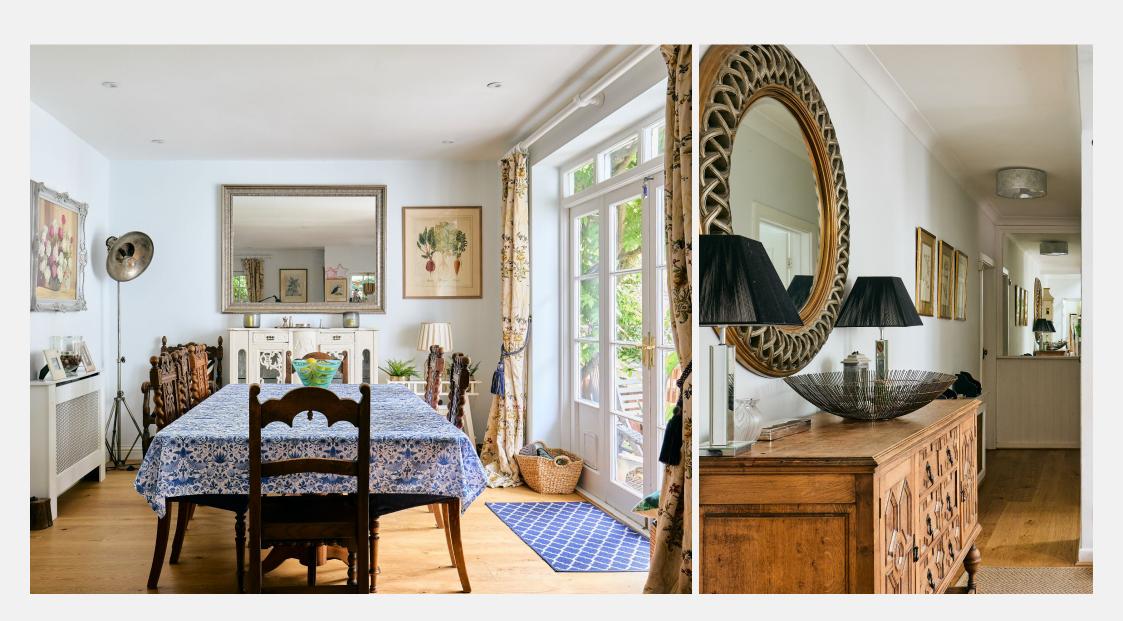

The ground floor comprises flexible living space with a large living room with feature fireplace; large open-plan kitchen, breakfast room and dining room; conservatory; utility room and guest toilet.

## **Church Street Chiswick W4**

Both the breakfast room and living room have access to the large, mature private garden via French doors. The first floor houses the master bedroom with brand new en suite bathroom; four further double bedrooms and family bathroom, which is also brand new. The property comes with the benefit of off-street parking, with access into the kitchen and proximity to the Thames tow path for the ultimate in river lifestyle living.