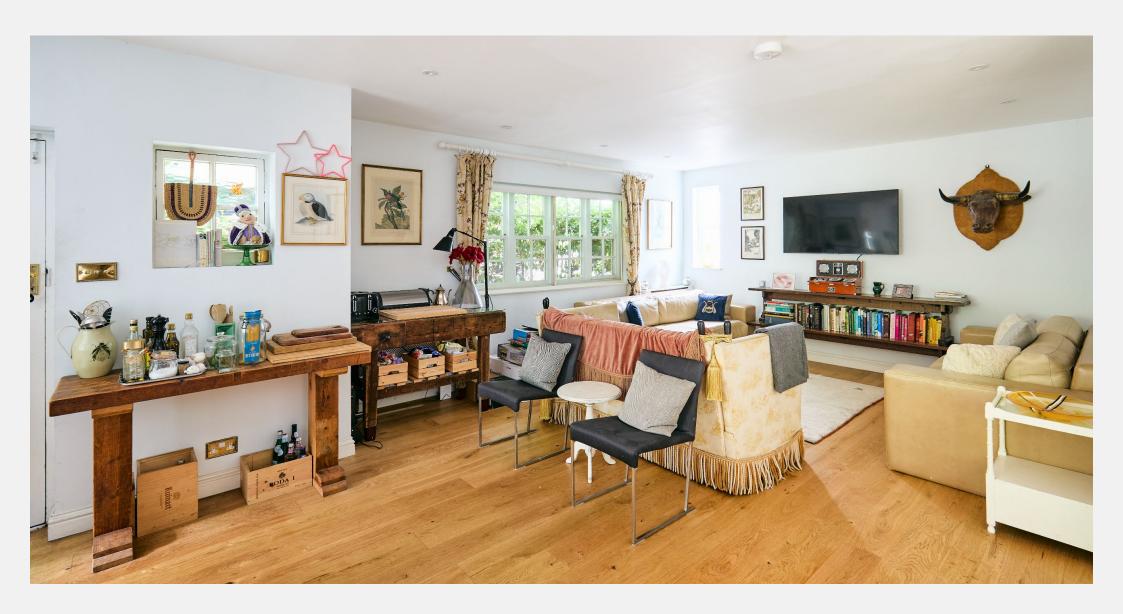

The ground floor comprises flexible living space with a large living room with feature fireplace; large open-plan kitchen, breakfast room and dining room; conservatory; utility room and guest toilet.