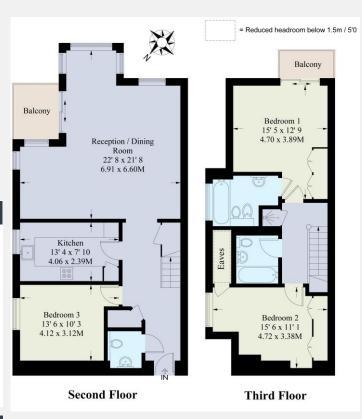

## **KEY INFORMATION**

**Local authority:** London Borough of Hounslow

**Internal area:** 1,332 sq. ft. / 123.7 sq. m.

**Available from:** 18<sup>th</sup> September 2024

Council tax band: G