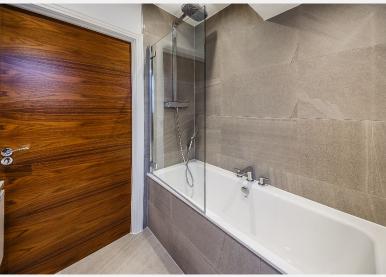

fan as well as a Caple wine cooler. The bathrooms comprise of full bathroom suites with underfloor heating whilst the bedrooms boast bespoke mirrored wardrobes and automatic lights which are sure to impress. Further benefits of the apartment include a Crestron audio visual system, a digital video door entry system and pre-wiring for Sky + TV.