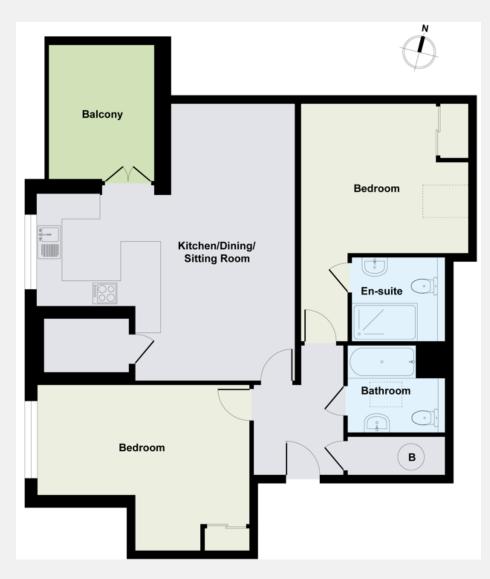

## Local authority: London Borough of Hammersmith & Fulham 841 sq. ft. / 78.13 sq. m.

Tax Band:

**KEY INFORMATION** 

**Available from:** 8<sup>th</sup> August 2024