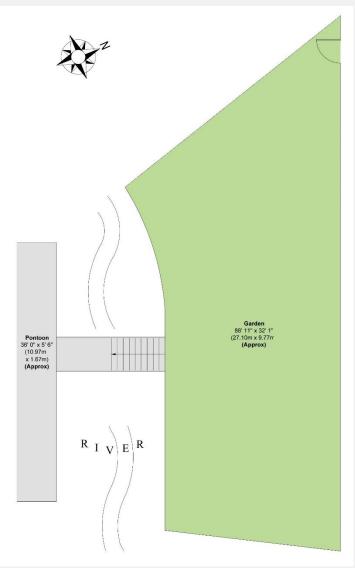

## RIVERHOMES

Greater London Branch 75 High Street Teddington TW11 8HG 020 8977 4500 www.riverhomes.co.uk

This freehold riverside plot offers exceptional privacy with high hedging and a large, levelled lawned area elevated above the river. With fantastic views, it's the perfect space for entertaining. The plot features a pontoon accessed via a cantilevered walkway, capable of mooring a boat up to forty feet. This tranguil setting is ideal for permanently mooring your boat for cruising or staying overnight or even longer as there are no restrictions. After a hard day's work, you can take out canoes or paddleboards to enjoy the river or simply relax and appreciate the view from the land. The plot includes a roadside entrance with easy parking, broadband, mains water and electricity. Shepperton is a picturesque town situated on the River Thames, known for its tranquil setting and vibrant community. This sought-after location offers a blend of peaceful living and convenient access to amenities. With its scenic views, excellent transport links, and close proximity to local shops, restaurants, and recreational facilities, Shepperton provides a perfect balance of relaxation and convenience.

## **KEY INFORMATION**

**Local authority:** Spelthorne

**Area:** 0.06 acres approx.

**Business rates:** £0 per annum