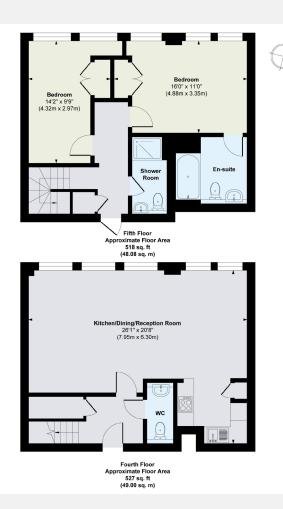

## RIVER**HOMES**

West London Branch 28 Thames Road London W4 3RJ 020 8995 0500 www.riverhomes.co.uk

An exceptionally stylish 1,045 sq. ft. duplex penthouse apartment situated within the modern Ferry Quays riverside development. The property is elegantly arranged over the fourth and fifth floors, comprising a spacious reception / dining room with a fully glazed west-facing front aspect with river views, semi open-plan kitchen, master bedroom with en suite bathroom, second double bedroom, shower room and cloakroom. Ferry Quays benefits from on-site daily porterage and secure underground parking. Brentford National Rail station is close by and the motorist will find convenient access to the A4 / M4 four routes both in and out of London and Heathrow Airport. Council tax band F.

## **KEY INFORMATION**

| Local authority: | London Borough of Hounslow   |
|------------------|------------------------------|
| Internal area:   | 1,045 sq. ft. / 97.08 sq. m. |
| Service charge:  | £3,240.00 per annum approx.  |
| Estate service:  | £823.00 per annum approx.    |
| Car park:        | £410.00 per annum approx.    |
| Ground rent:     | £225.00 per annum approx.    |