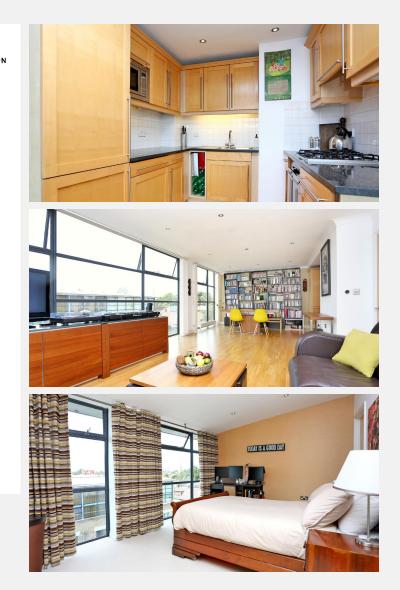

## RIVER**HOMES**

West London Branch 28 Thames Road London W4 3RJ 020 8995 0500 www.riverhomes.co.uk

An exceptionally stylish 1,045 sq. ft. duplex penthouse apartment situated within the modern Ferry Quays riverside development. The property is elegantly arranged over the fourth and fifth floors, comprising a spacious reception / dining room with a fully glazed west-facing front aspect with river views, semi open-plan kitchen, master bedroom with en suite bathroom, second double bedroom, shower room and cloakroom. Ferry Quays benefits from on-site daily porterage and secure underground parking. Brentford National Rail station is close by and the motorist will find convenient access to the A4 / M4 four routes both in and out of London and Heathrow Airport. Council tax band F.