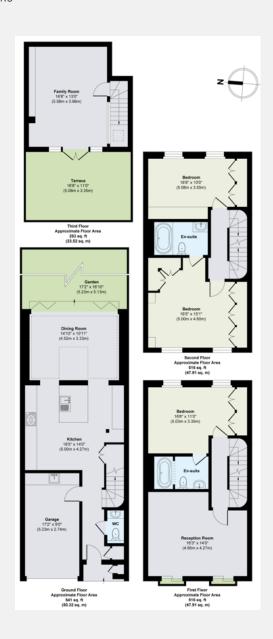

## RIVERHOMES

West London Branch 28 Thames Road London W4 3RJ 020 8995 0500 www.riverhomes.co.uk

Beautifully presented five bedroom townhouse close to the River Thames, with access to an immaculate communal riverside garden. The flexible accommodation, which is offered in excellent condition, briefly comprises a stunning modern kitchen leading to glazed dining / reception room through to private rear garden, attractive first floor reception, two double bedrooms with en suite bathrooms, further double bedroom and spacious top floor reception / family / bedroom with roof terrace offering oblique river views. Further benefits include a private garage with offstreet parking to front and wonderful riverside gardens.

## Local authority: London Borough of Hounslow Internal area: 1,826 sq. ft. / 169.66 sq. m. No. of bedrooms: 5 Tax Band: G