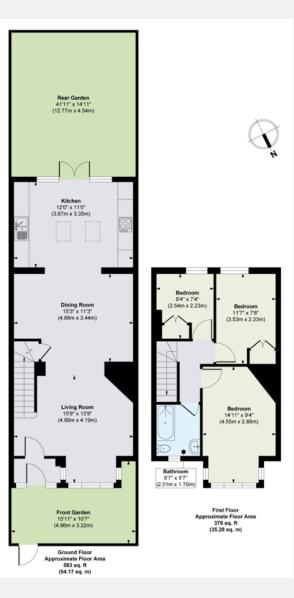

## RIVERHOMES<sub>20</sub>

West London Branch 28 Thames Road London W4 3RJ 020 8995 0500 www.riverhomes.co.uk

A partially extended period family home situated on one of Strand on the Green's most sought after residential roads, enviably positioned just a stone's throw from the River Thames and within catchment of the area's award winning local schools. An ideal period home with all the comforts of modern living. The property has been extended to the ground floor and has the potential to extend into the the loft subject to the usual planning consents. Currently comprising three bedrooms, contemporary family bathroom, an open plan through reception leading to a splendid kitchen/dining area with appliances. The family living space opens out through double doors to an open aspect south facing rear garden. Riverview Grove is ideally located for Strand on the Green and Grove Park Primary schools and the local amenities that Strand on the Green has to offer.

| KEY INFORMATION   |                            |  |  |  |  |
|-------------------|----------------------------|--|--|--|--|
| Local authority:  | London Borough of Hounslow |  |  |  |  |
| Internal area:    | 962 sq. ft. / 89.45 sq. m. |  |  |  |  |
| Council tax band: | F                          |  |  |  |  |
| No. of bedrooms:  | 3                          |  |  |  |  |