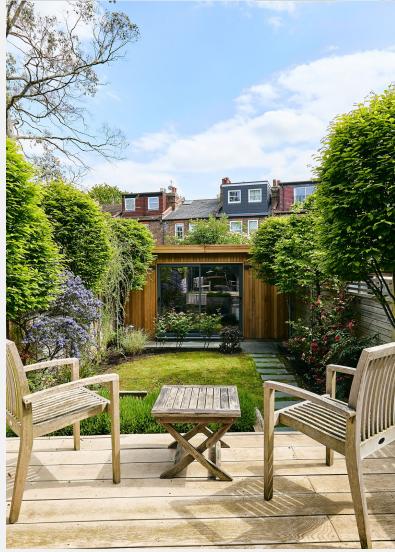

fireplace and bespoke carpentry, leading to a splendid custom designed kitchen / dining area with modern integrated appliances and central island. The family living space opens out through full height and width sliding doors to a landscaped private rear garden. The property also provides flexible family and working capabilities through the custom-built garden room. Riverview Grove is ideally located for Strand on the Green and Grove Park Primary schools and the local amenities that Strand on the Green has to offer. Early viewing is highly recommended.

#### **KEY FEATURES**

4 bedrooms

2 bathrooms

Over 35 ft. open-plan kitchen / living space

En suite master bedroom

Landscaped private rear garden

Custom-built garden room for flexible use

Located within catchment of Strand on the Green & Grove Park Primary schools