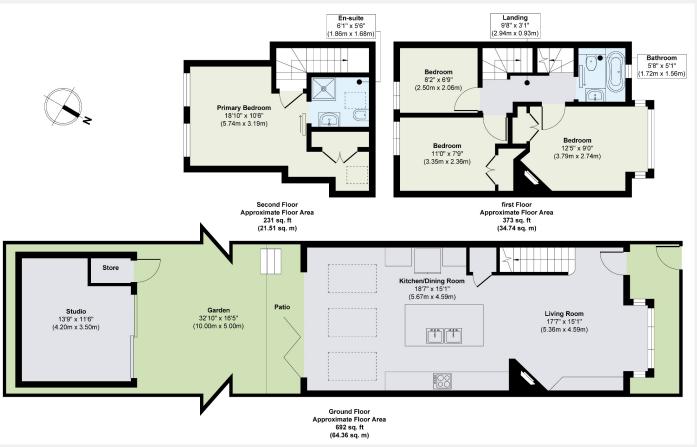

### Riverview Grove Chiswick W4

An outstanding period family home situated on one of Strand on the Green's most sought-after residential roads, enviably positioned just a stone's throw from the River Thames and within catchment of the area's award-winning local school. An exceptional period home with all the comforts of modern living, the property has been refurbished throughout to a meticulous standard and features a splendid 35 ft. open-plan kitchen / living space. Comprising four bedrooms, master with en suite bathroom, contemporary family bathroom, a cosy reception area with feature

fireplace and bespoke carpentry, leading to a splendid custom designed kitchen / dining area with modern integrated appliances and central island. The family living space opens out through full height and width sliding doors to a landscaped private rear garden. The property also provides flexible family and working capabilities through the custom-built garden room. Riverview Grove is ideally located for Strand on the Green and Grove Park Primary schools and the local amenities that Strand on the Green has to offer. Early viewing is highly recommended.

#### **KEY FEATURES**

4 bedrooms

2 bathrooms

Over 35 ft. open-plan kitchen / living space

En suite master bedroom

Landscaped private rear garden

Custom-built garden room for flexible use

Located within catchment of Strand on the Green & Grove Park Primary schools

#### **KEY INFORMATION**

**Local authority:** London Borough of Hounslow

**Internal area:** 1,296 sq. ft. / 120.61 sq. m.

Council tax band: F

No. of bedrooms: 4