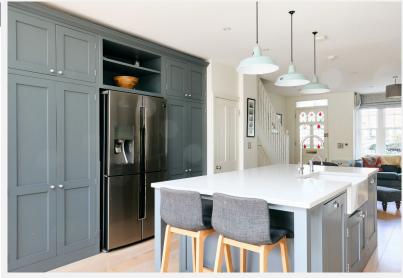

### Riverview Grove Chiswick W4

An outstanding period family home situated on one of Strand on the Green's most sought-after residential roads, enviably positioned just a stone's throw from the River Thames and within catchment of the area's award-winning local school. An exceptional period home with all the comforts of modern living, the property has been refurbished throughout to a meticulous standard and features a splendid 35 ft. open-plan kitchen / living space. Comprising four bedrooms, master with en suite bathroom, contemporary family bathroom, a cosy reception area with feature

fireplace and bespoke carpentry, leading to a splendid custom designed kitchen / dining area with modern integrated appliances and central island. The family living space opens out through full height and width sliding doors to a landscaped private rear garden. The property also provides flexible family and working capabilities through the custom-built garden room. Riverview Grove is ideally located for Strand on the Green and Grove Park Primary schools and the local amenities that Strand on the Green has to offer. Early viewing is highly recommended.

#### **KEY FEATURES**

4 bedrooms

2 bathrooms

Over 35 ft. open-plan kitchen / living space

En suite master bedroom

Landscaped private rear garden

Custom-built garden room for flexible use

Located within catchment of Strand on the Green & Grove Park Primary schools