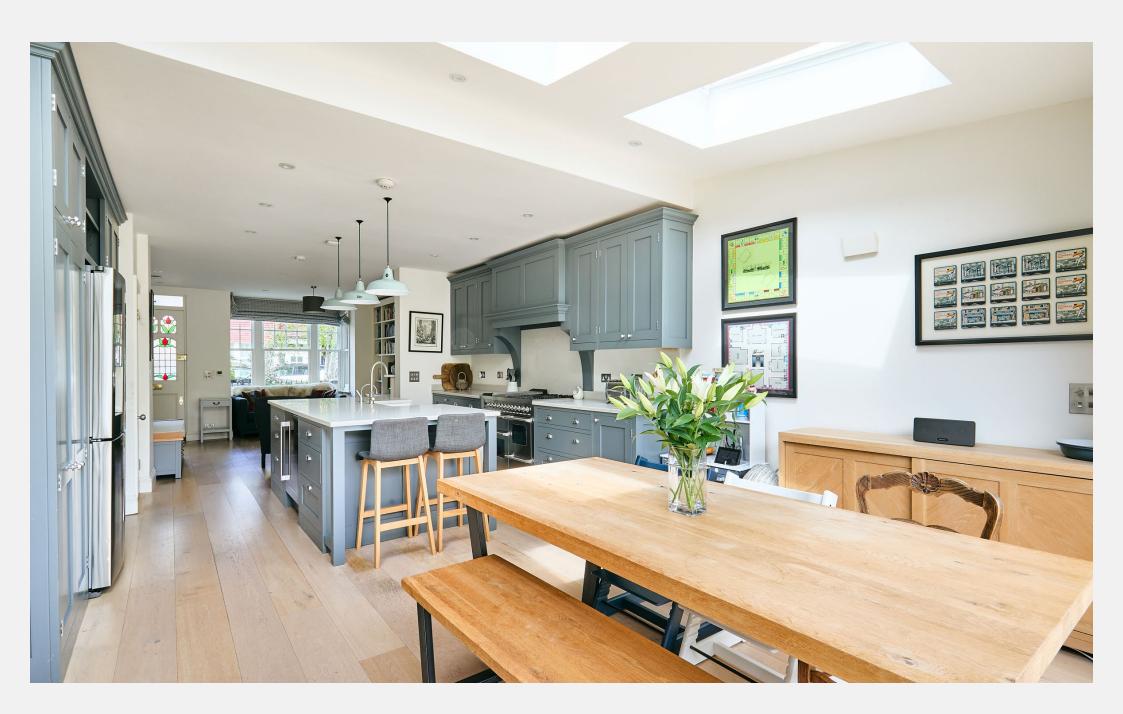

### Riverview Grove Chiswick W4

An outstanding period family home situated on one of Strand on the Green's most sought-after residential roads, enviably positioned just a stone's throw from the River Thames and within catchment of the area's award-winning local school. An exceptional period home with all the comforts of modern living, the property has been refurbished throughout to a meticulous standard and features a splendid 35 ft. open-plan kitchen / living space. Comprising four bedrooms, master with en suite bathroom, contemporary family bathroom, a cosy reception area with feature

fireplace and bespoke carpentry, leading to a splendid custom designed kitchen / dining area with modern integrated appliances and central island. The family living space opens out through full height and width sliding doors to a landscaped private rear garden. The property also provides flexible family and working capabilities through the custom-built garden room. Riverview Grove is ideally located for Strand on the Green and Grove Park Primary schools and the local amenities that Strand on the Green has to offer. Early viewing is highly recommended.

#### **KEY FEATURES**

4 bedrooms

2 bathrooms

Over 35 ft. open-plan kitchen / living space

En suite master bedroom

Landscaped private rear garden

Custom-built garden room for flexible use

Located within catchment of Strand on the Green & Grove Park Primary schools