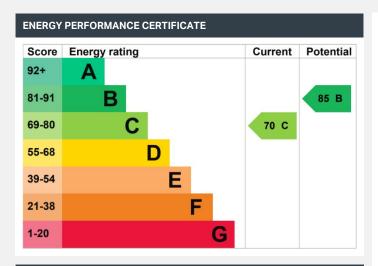

#### **KEY INFORMATION**

**Local authority:** London Borough of Hounslow

**Internal area:** 1,296 sq. ft. / 120.61 sq. m.

Council tax band: F

No. of bedrooms: 4