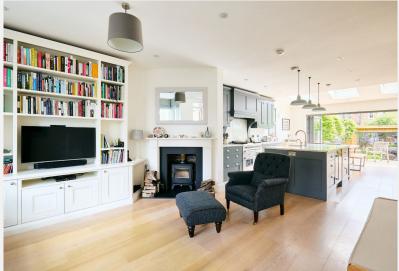

### Riverview Grove Chiswick W4

An outstanding period family home situated on one of Strand on the Green's most sought-after residential roads, enviably positioned just a stone's throw from the River Thames and within catchment of the area's award-winning local school. An exceptional period home with all the comforts of modern living, the property has been refurbished throughout to a meticulous standard and features a splendid 35 ft. open-plan kitchen / living space. Comprising four bedrooms, master with en suite bathroom, contemporary family bathroom, a cosy reception area with feature

fireplace and bespoke carpentry, leading to a splendid custom designed kitchen / dining area with modern integrated appliances and central island. The family living space opens out through full height and width sliding doors to a landscaped private rear garden. The property also provides flexible family and working capabilities through the custom-built garden room. Riverview Grove is ideally located for Strand on the Green and Grove Park Primary schools and the local amenities that Strand on the Green has to offer. Early viewing is highly recommended.