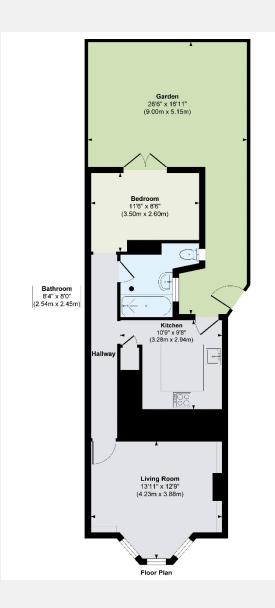

## **KEY INFORMATION**

**Local authority:** London Borough of Ealing

**Internal area:** 501 sq. m. / 46.63 sq. m.

**Available from:** Immediately