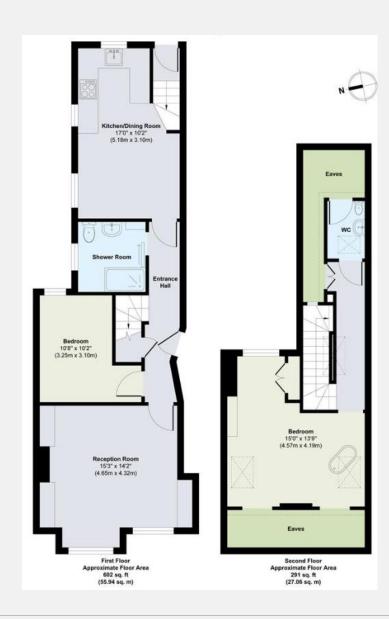

## **KEY INFORMATION**

**Local authority:** London Borough of Hounslow

**Internal area:** 893 sq. ft. / 83 sq. m.

Council tax band:

No. of bedrooms: 2

**Lease length:** 988 years approx.

Service charge: 0

**Ground rent:** Peppercorn