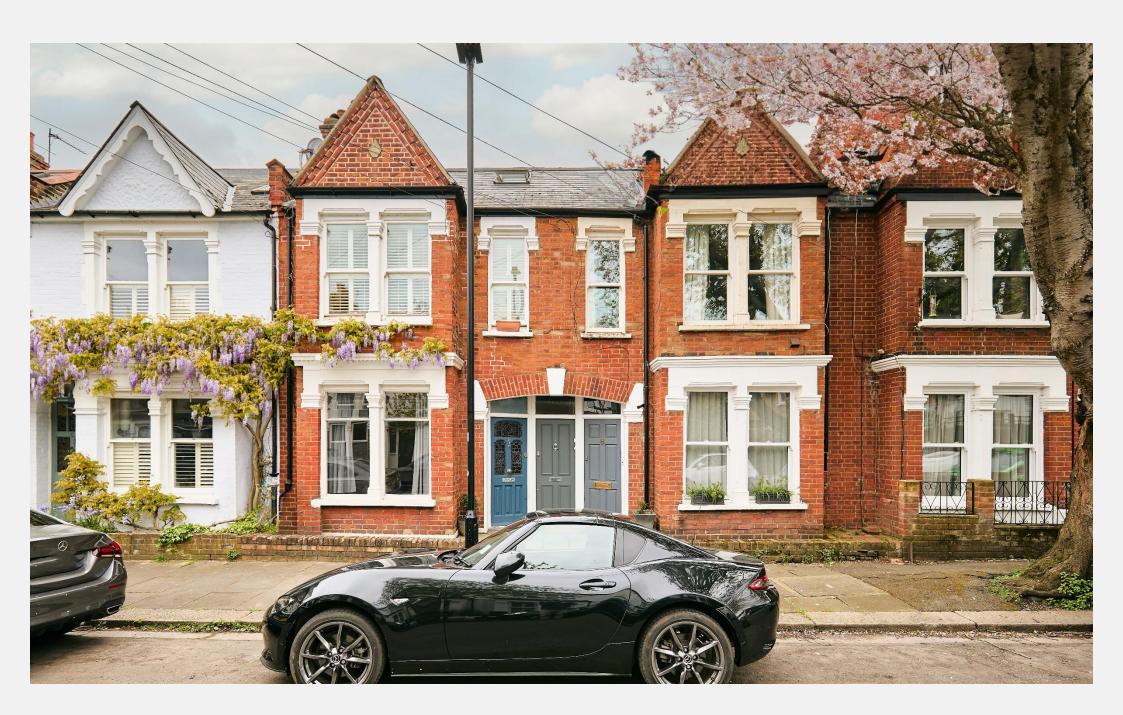

## **Geraldine Road** Chiswick W4

The property comprises a lovely, bright reception room with feature fireplace and fitted units, master bedroom with built in wardrobes, eaves storage and free standing bath, separate cloakroom, good sized second double bedroom, contemporary family shower room and a fabulous fitted kitchen open plan to a dining area with steps walking distance and for the motorist the A4/M4 down to the rear garden. Geraldine Road is located within

catchment of Strand on the Green Primary School and is also close to the River Thames and the excellent local riverside pubs and restaurants along this picturesque stretch of the river. Gunnersbury London Underground (District line) and Kew Bridge (National Rail) stations are within is also close at hand.