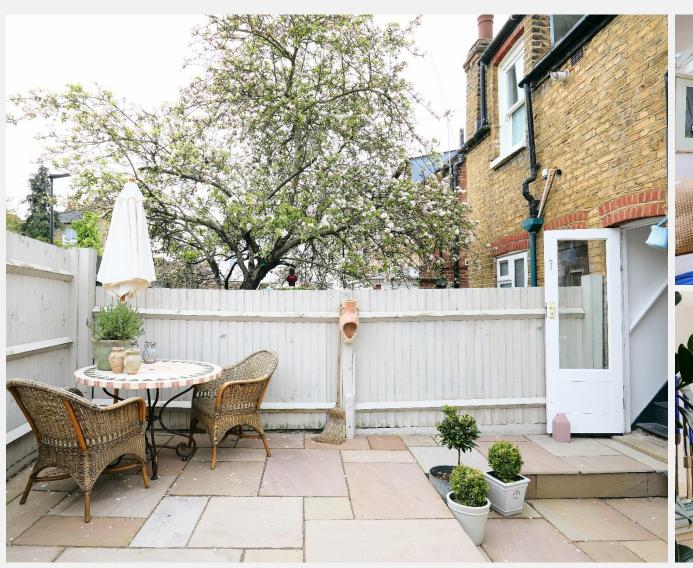

## **Geraldine Road** Chiswick W4

The property comprises a lovely, bright reception room with feature fireplace and fitted units, master bedroom with built in wardrobes, eaves storage and free standing bath, separate cloakroom, good sized second double bedroom, contemporary family shower room and a fabulous fitted kitchen open plan to a dining area with steps walking distance and for the motorist the A4/M4 down to the rear garden. Geraldine Road is located within