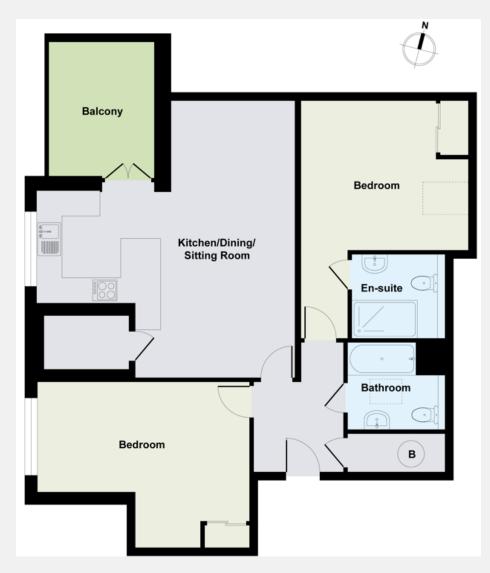

## Palace Wharf Hammersmith W6

A fantastic brand-new, two-bedroom apartment with a private terrace and river views. Interior-designed to an extremely high standard and set within a uniquely located gated development on the River Thames.

The apartment boasts a large semi open plan kitchen and living area, master bedroom with en suite shower room and an additional guest bathroom. The fully fitted Metris Kitchen is complete with Miele appliances including an integrated dishwasher, washer/dryer, full height fridge freezer, oven, hob and integrated extractor

## London Borough of Hammersmith & Local authority: Fulham 841 sq. ft. / 78.13 sq. m. Internal area:

F Available from: Available immediately

**KEY INFORMATION** 

Tax Band: