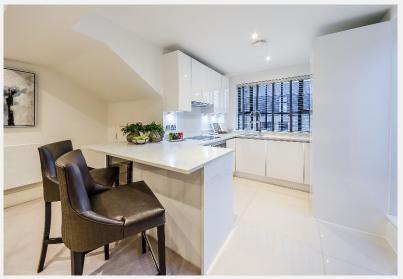

The apartment boasts a large semi open plan kitchen and living area, master bedroom with en suite shower room and an additional guest bathroom. The fully fitted Metris Kitchen is complete with Miele appliances including an integrated dishwasher, washer/dryer, full height fridge freezer, oven, hob and integrated extractor

fan as well as a Caple wine cooler. The bathrooms comprise of full bathroom suites with underfloor heating whilst the bedrooms boast bespoke mirrored wardrobes and automatic lights which are sure to impress. Further benefits of the apartment include a Crestron audio visual system, a digital video door entry system and pre-wiring for Sky + TV.