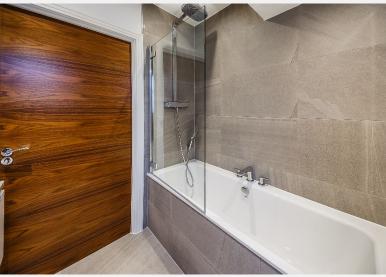

The apartment boasts a large semi open plan kitchen and living area, master bedroom with en suite shower room and an additional guest bathroom. The fully fitted Metris Kitchen is complete with Miele appliances including an integrated dishwasher, washer/dryer, full height fridge freezer, oven, hob and integrated extractor

fan as well as a Caple wine cooler. The bathrooms comprise of full bathroom suites with underfloor heating whilst the bedrooms boast bespoke mirrored wardrobes and automatic lights which are sure to impress. Further benefits of the apartment include a Crestron audio visual system, a digital video door entry system and pre-wiring for Sky + TV.