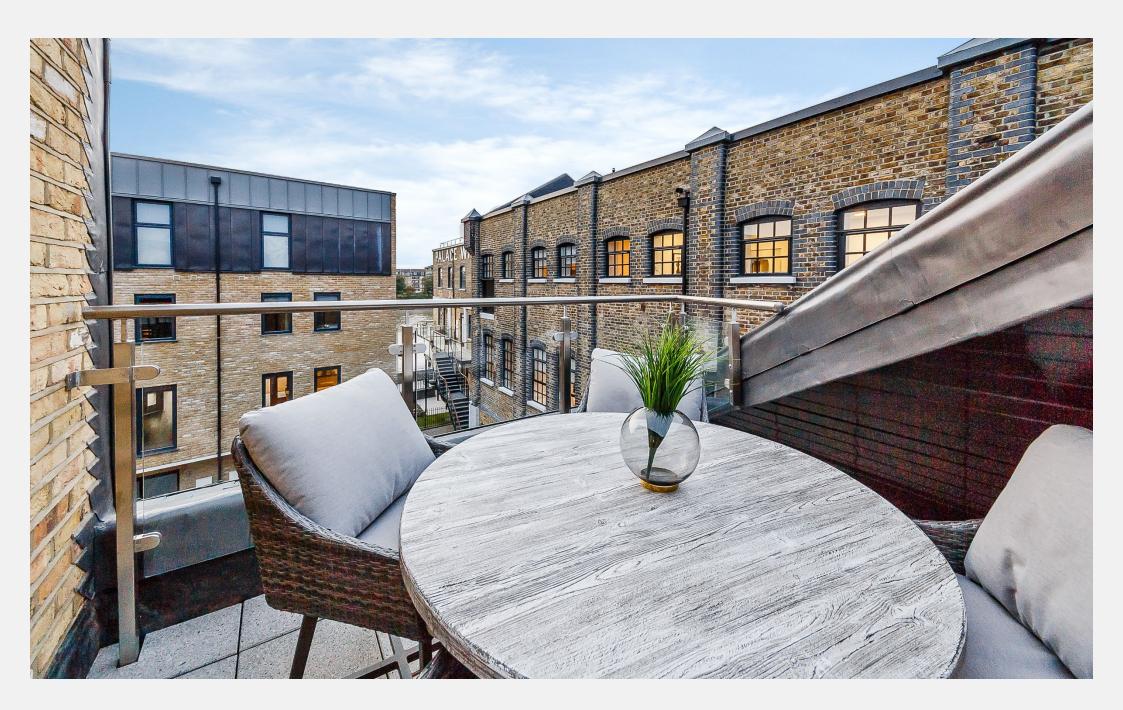

## Palace Wharf Hammersmith W6

A fantastic brand-new, two-bedroom apartment with a private terrace and river views. Interior-designed to an extremely high standard and set within a uniquely located gated development on the River Thames.

## **KEY FEATURES**

Gated riverside development
Furnished or unfurnished
Private terrace with river views
Pet friendly
Available immediately