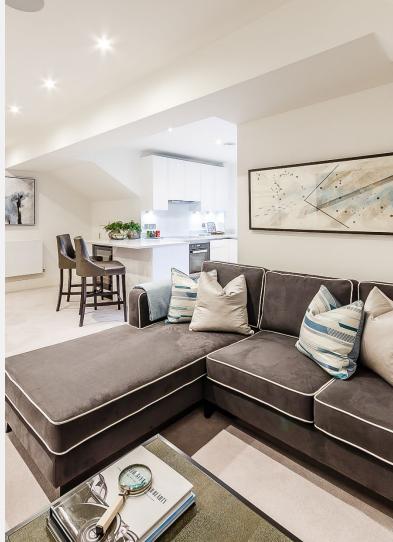

The apartment boasts a large semi open plan kitchen and living area, master bedroom with en suite shower room and an additional guest bathroom. The fully fitted Metris Kitchen is complete with Miele appliances including an integrated dishwasher, washer/dryer, full height fridge freezer, oven, hob and integrated extractor