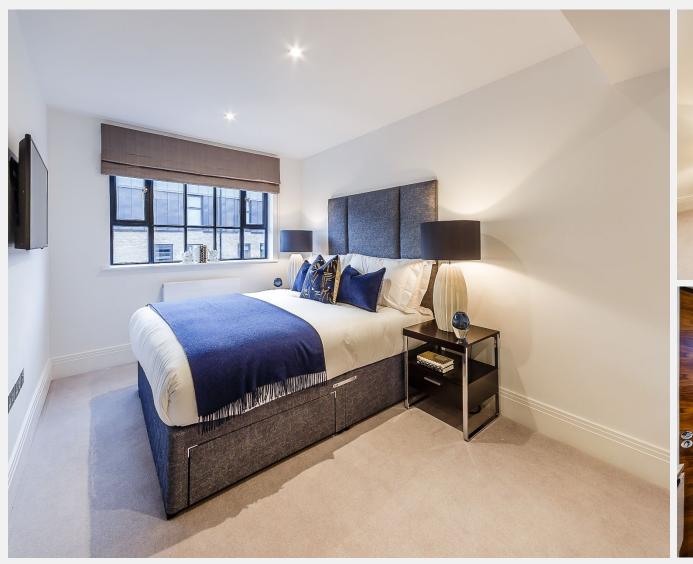

The apartment boasts a large semi open plan kitchen and living area, master bedroom with en suite shower room and an additional guest bathroom. The fully fitted Metris Kitchen is complete with Miele appliances including an integrated dishwasher, washer/dryer, full height fridge freezer, oven, hob and integrated extractor

fan as well as a Caple wine cooler. The bathrooms comprise of full bathroom suites with underfloor heating whilst the bedrooms boast bespoke mirrored wardrobes and automatic lights which are sure to impress. Further benefits of the apartment include a Crestron audio visual system, a digital video door entry system and pre-wiring for Sky + TV.