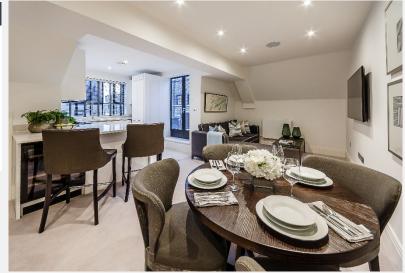

The apartment boasts a large semi open plan kitchen and living area, master bedroom with en suite shower room and an additional guest bathroom. The fully fitted Metris Kitchen is complete with Miele appliances including an integrated dishwasher, washer/dryer, full height fridge freezer, oven, hob and integrated extractor