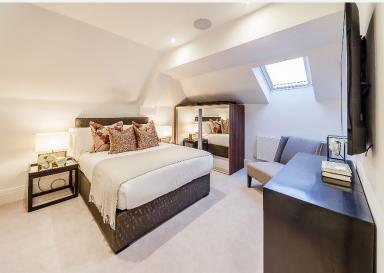

The apartment boasts a large semi open plan kitchen and living area, master bedroom with en suite shower room and an additional guest bathroom. The fully fitted Metris Kitchen is complete with Miele appliances including an integrated dishwasher, washer/dryer, full height fridge freezer, oven, hob and integrated extractor

fan as well as a Caple wine cooler. The bathrooms comprise of full bathroom suites with underfloor heating whilst the bedrooms boast bespoke mirrored wardrobes and automatic lights which are sure to impress. Further benefits of the apartment include a Crestron audio visual system, a digital video door entry system and pre-wiring for Sky + TV.