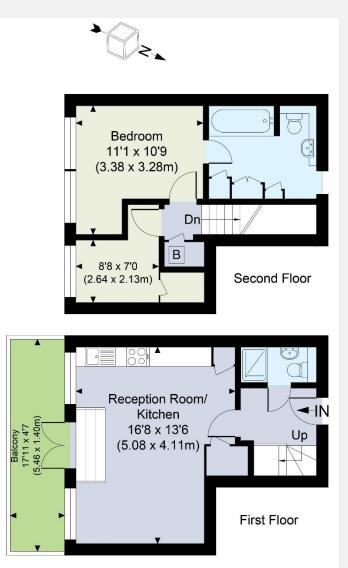

## RIVERHOMES

West London Branch 28 Thames Road London W4 3RJ 020 8995 0500 www.riverhomes.co.uk

This spectacular split level penthouse apartment has glorious views over the River Thames towards Kew Gardens from the property and the private terrace. Situated on the edge of the prestigious Ferry Quays waterside community, the apartment sits right on the riverbank with sweeping views downstream. A fully fitted kitchen has all modern appliances. The bedroom is airy with an en suite bathroom and a separate office/walk-in wardrobe; a wall of windows provides breath taking views of the River Thames towards Kew Gardens. There is a separate ground floor shower/cloakroom and excellent storage facilities. An allocated underground parking space is conveniently close to the lift lobby. The development has a concierge and restaurants on site.

## **KEY INFORMATION**

**Local authority:** London Borough of Hounslow

**Internal area:** 593 sq. ft. / 55.09 sq. m.

**EPC** rating:

No. of bedrooms: 1

Council Tax:

**Lease length:** Approx. 103 years

**Ground rent:** Approx. £175.00 annually