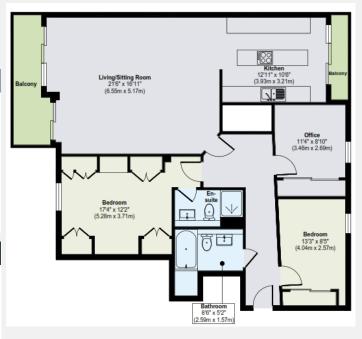

## RIVERHOMES20

A fantastic three double bedroom apartment on the second floor of this lift serviced building on the ever-popular Holland Gardens development. Boasting panoramic views over the River Thames from its private balcony and principal rooms, this spacious apartment offers an excellent opportunity for those seeking modern riverside living. South-facing reception room with space for dining, semi open-plan to the modern fitted kitchen with integrated appliances and views over the manicured communal gardens to the rear, master bedroom with built-in wardrobes and en suite shower room, second double bedroom with built-in wardrobes, third double bedroom and a separate family bathroom.