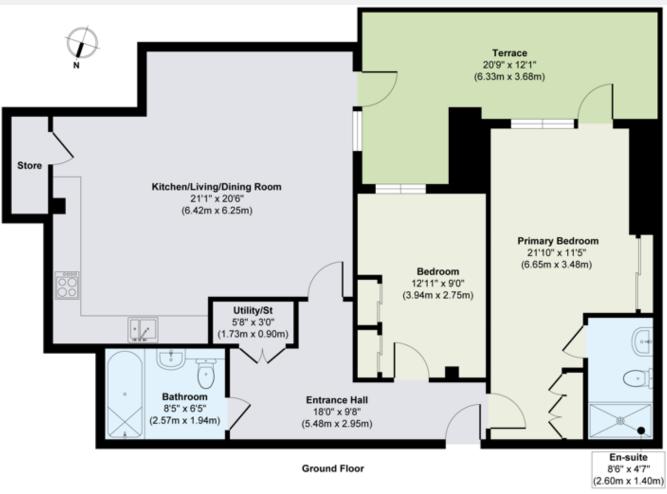

## **Distillery Wharf** Hammersmith W6

An opulent two bedroom apartment on the first floor of Distillery Wharf at the heart of the highly St George. The property comprises two double bedrooms, two bathrooms, open-plan kitchen /living area with a custom designed, fully integrated, fitted kitchen - housing Siemens appliances and a stone kitchen worktop. Further benefits include: a right to park space, a southerly aspect, terrace with direct access to a private podium with river views and direct access to the landscaped communal gardens leading towards

## **KEY INFORMATION**

**Local authority:** London Borough of Hammersmith &

Fulham

**Internal area:** 954 sq. ft. / 88.64 sq. m.

Council tax band: F

**Lease length:** Approx. 987 years

**Ground rent:** Approx. £450 per annum.