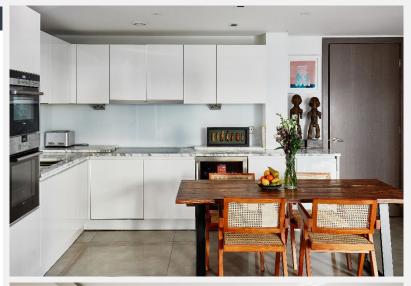

## **Distillery Wharf** Hammersmith W6

An opulent two bedroom apartment on the first floor of Distillery Wharf at the heart of the highly St George. The property comprises two double bedrooms, two bathrooms, open-plan kitchen /living area with a custom designed, fully integrated, fitted kitchen - housing Siemens appliances and a stone kitchen worktop. Further benefits include: a right to park space, a southerly aspect, terrace with direct access to a private podium with river views and direct access to the landscaped communal gardens leading towards

## **KEY FEATURES**

Two bedroom apartment

Open-plan kitchen

Terrace with direct access to the private podium overlooking the river

Access to landscaped communal garden

Porcelain flooring throughout

**Build-in storage to both bedrooms** 