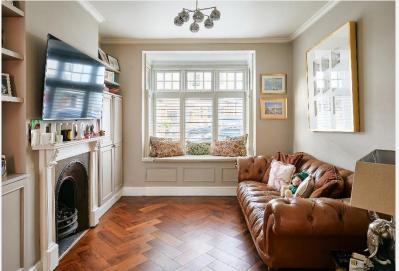

## **Magnolia Road** Chiswick W4

A beautifully refurbished and modernised, centre- a good-sized double bedroom, a large terraced, period house on this very popular tree lined road in Strand on the Green. This charming, three bedroom, family home is ideally situated just a few hundred yards from the River Thames. The ground floor offers modern open-plan living with an elegant front reception area with feature fireplace, central dining area with door to rear garden and another door to a fully fitted kitchen/ breakfast room with bi-folding windows to the rear garden to create an alfresco dining/entertaining area. To the first floor there is

### **KEY FEATURES**

Three bedroom family home Fully fitted kitchen/ breakfast room

Elegant front reception area

Feature fireplace

Access to a roof terrace

Popular tree lined road

No onward chain

**Close to the River Thames** 