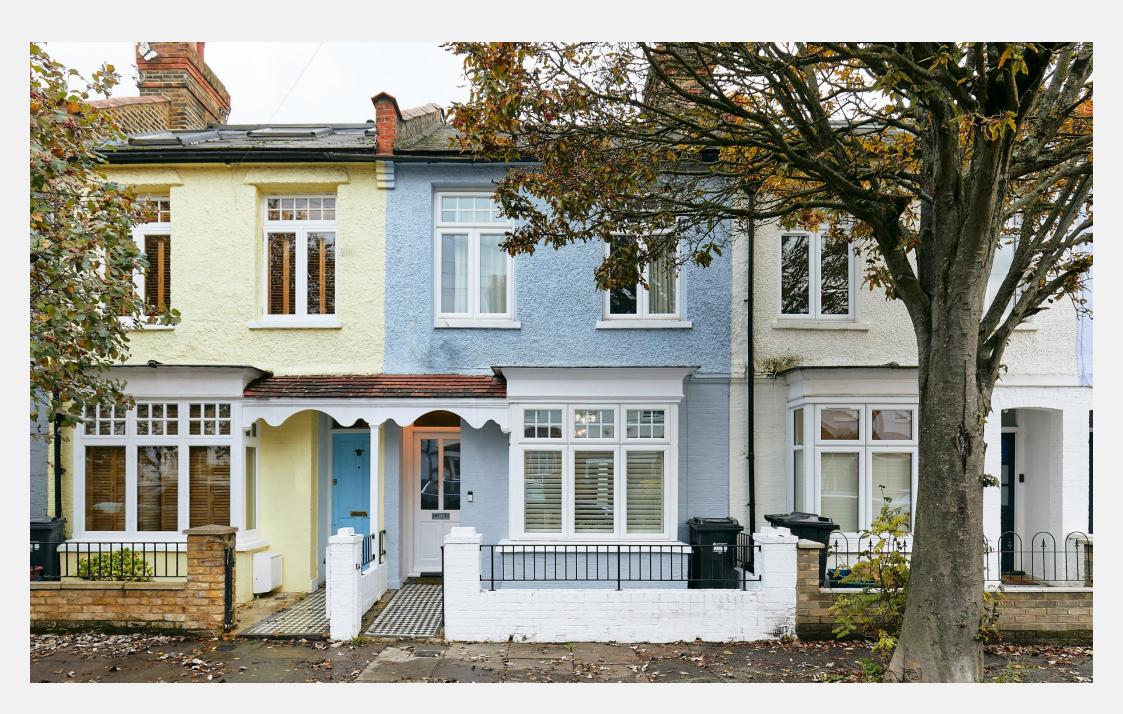

## **Magnolia Road** Chiswick W4

A beautifully refurbished and modernised, centre- a good-sized double bedroom, a large terraced, period house on this very popular tree lined road in Strand on the Green. This charming, three bedroom, family home is ideally situated just a few hundred yards from the River Thames. The ground floor offers modern open-plan living with an elegant front reception area with feature fireplace, central dining area with door to rear garden and another door to a fully fitted kitchen/ breakfast room with bi-folding windows to the rear garden to create an alfresco dining/entertaining area. To the first floor there is

### **KEY FEATURES**

Three bedroom family home Fully fitted kitchen/ breakfast room

Elegant front reception area

Feature fireplace

Access to a roof terrace

Popular tree lined road

No onward chain

**Close to the River Thames** 