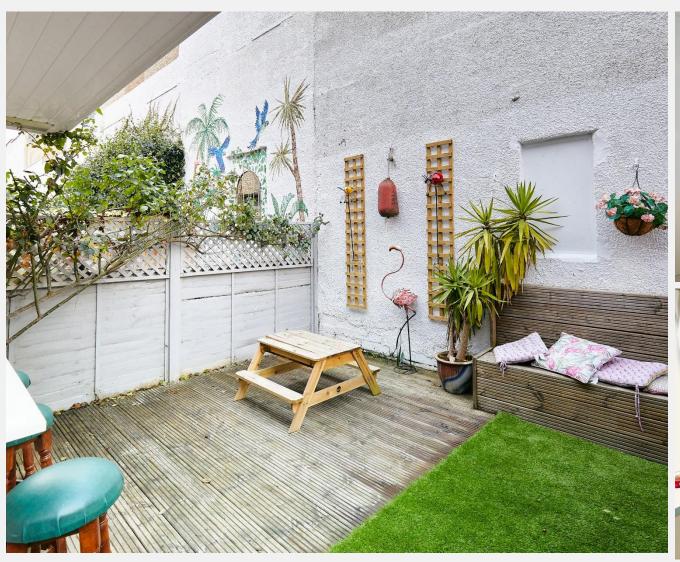

## **Magnolia Road** Chiswick W4

A beautifully refurbished and modernised, centre- a good-sized double bedroom, a large terraced, period house on this very popular tree lined road in Strand on the Green. This charming, three bedroom, family home is ideally situated just a few hundred yards from the River Thames. The ground floor offers modern open-plan living with an elegant front reception area with feature fireplace, central dining area with door to rear garden and another door to a fully fitted kitchen/ breakfast room with bi-folding windows to the rear garden to create an alfresco dining/entertaining area. To the first floor there is