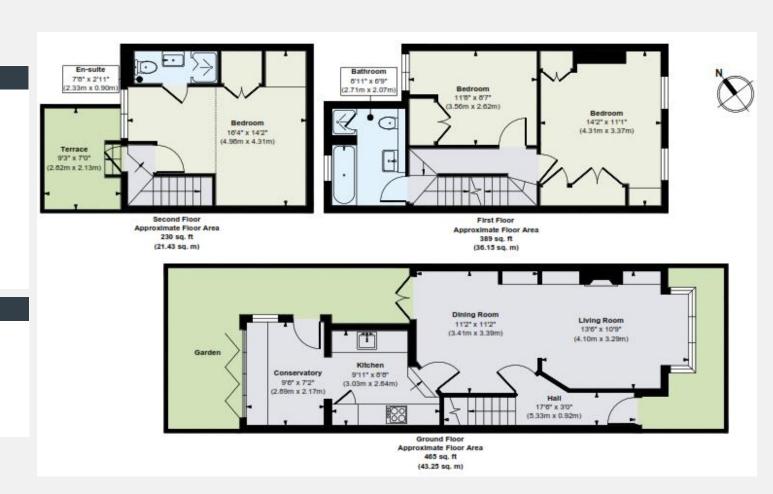

## **Magnolia Road** Chiswick W4

A beautifully refurbished and modernised, centre- a good-sized double bedroom, a large terraced, period house on this very popular tree lined road in Strand on the Green. This charming, three bedroom, family home is ideally situated just a few hundred yards from the River Thames. The ground floor offers modern open-plan living with an elegant front reception area with feature fireplace, central dining area with door to rear garden and another door to a fully fitted kitchen/ breakfast room with bi-folding windows to the rear garden to create an alfresco dining/entertaining area. To the first floor there is

contemporary family bathroom and a very spacious master bedroom. The second floor provides a further excellent sized double bedroom with ensuite shower room and access to a roof terrace. Magnolia Road is ideally located for the many riverside pubs and restaurants of Strand on the Green, Chiswick House and grounds, and is within the Strand on the Green School catchment area. Chiswick (National Rail) station offers rapid access to London Waterloo, while Gunnersbury station is the nearest Underground link (District Line).

#### **KEY INFORMATION**

**Local authority:** London Borough of Hounslow

**Internal area:** 1,084 sq. ft. / 100.83 sq. m.

Council tax band: F

No. of bedrooms: 3