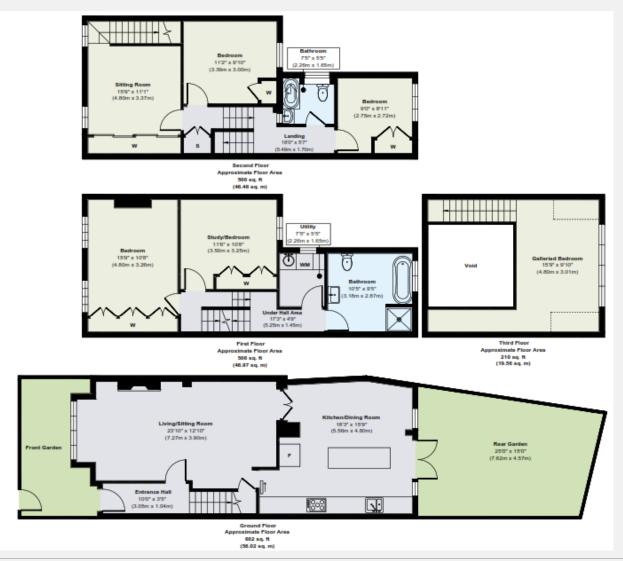

### Eyot Gardens Hammersmith W6

A wonderfully versatile, open-plan, 5 bedroom mid-terrace Victorian period town house, arranged over 4 floors on this 'river lifestyle' road adjacent to Chiswick Mall, presented in immaculate condition. This property offers a sense of security and tranquillity, tucked away from the hustle and bustle of the rest of Hammersmith and Chiswick, but with all the advantages of its easy access. Entering the property on the ground floor, the hallway leads to a large reception room with period fireplace, which flows into a modern kitchen, with direct

access to a mature private courtyard garden through French doors. To the first floor are two double bedrooms, with a family bathroom and utility room. There are three further bedrooms on the second floor, with another family bathroom and a stunning double height mezzanine floor, all presented to a very high standard. This area of Hammersmith is hidden away and not very well known, it is well worth a visit if you have not been before, the local river walks, and cycle routes are a delight.

# Local authority: London Borough of Hammersmith & Fulham Internal area: 1,818 sq. ft. / 169.01 sq. m. No. of bedrooms: 5 Tax Band: G

World Waterside Ltd trading as riverhomes for themselves and its clients give notice that 1: They are not authorised to make or give any representations or warranties in relation to the property either here or elsewhere, either on their own behalf or on behalf of their client or otherwise. 2: These particulars do not form part of any offer or contract and must not be relied upon as statements or representations of fact. Any areas, measurements or distances are approximate. The text, photographs and plans are for guidance only and are not necessarily comprehed and should be checked as a guide only and should be checked as a guide only and should be checked as a guide only and should be checked and should be checked as a guide only and are not necessarily comprehens and should be checked as a guide only and are not necessarily comprehens and should be checked as a guide only and are not necessarily comprehens and phase are