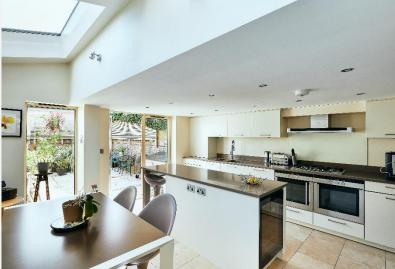

### Eyot Gardens Hammersmith W6

A wonderfully versatile, open-plan, 5 bedroom mid-terrace Victorian period town house, arranged over 4 floors on this 'river lifestyle' road adjacent to Chiswick Mall, presented in immaculate condition. This property offers a sense of security and tranquillity, tucked away from the hustle and bustle of the rest of Hammersmith and Chiswick, but with all the advantages of its easy access. Entering the property on the ground floor, the hallway leads to a large reception room with period fireplace, which flows into a modern kitchen, with direct

access to a mature private courtyard garden through French doors. To the first floor are two double bedrooms, with a family bathroom and utility room. There are three further bedrooms on the second floor, with another family bathroom and a stunning double height mezzanine floor, all presented to a very high standard. This area of Hammersmith is hidden away and not very well known, it is well worth a visit if you have not been before, the local river walks, and cycle routes are a delight.