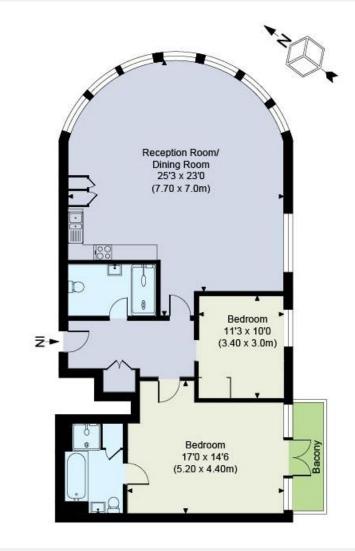

## **KEY INFORMATION**

**Local authority:** London Borough of Hounslow

**Internal area:** 1,135 sq. ft. / 105. 4 sq. m.

No. of bedrooms: 2

Tax Band:

**Available from:** 17<sup>th</sup> April 2024