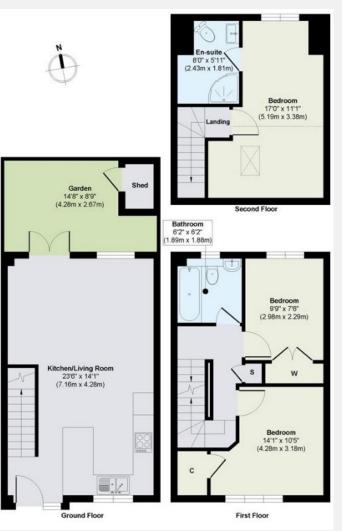

## RIVERHOMES

West London Branch 28 Thames Road London W4 3RJ 020 8995 0500 www.riverhomes.co.uk

A charming three-bedroom house situated on this attractive tree-lined road in the Strand on the Green area of Chiswick. With the rare benefit of off-street parking and no onward chain, the property is ideally situated for the area's renowned local school and nurseries and is now in need of modernisation. The property offers an open plan kitchen/reception room with patio doors to a private rear garden, fully fitted kitchen to the ground floor. The first floor provides two double bedrooms with fitted cupboards and a family bathroom. The top floor offers a good-sized double bedroom with en suite shower room. The property is within walking distance of the River Thames along with its historic local pubs and shopping amenities.

## **KEY INFORMATION**

**Local authority:** London Borough of Hounslow

**Internal area:** 969 sq. ft. / 90.03 sq. m.

No. of bedrooms: 3

Council tax band: E