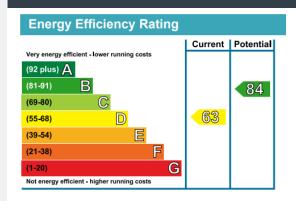

h bi-folding doors onto a south-facing terrace offering amazing views over the River Thames. The fully-fitted kitchen is located to the rear with a ground floor cloakroom and doors onto a walled patio garden. A central spiral staircase leads to the first floor which offers a good size reception room with bi-folding doors onto a riverside balcony, double bedroom with fitted wardrobes to the rear and a shower room. The second floor hosts the master suite, once again with stunning views of the River Thames, fitted wardrobes and a good size bathroom with freestanding bath and separate toilet. Further benefits include air conditioning in the reception and master bedroom. This rarely available property should be viewed immediately to avoid disappointment.

## **ENERGY PERFORMANCE CERTIFICATE**



## **KEY INFORMATION**

**Local authority:** London Borough of Hounslow

**Internal area:** 1,208 sq. ft. / 112.23 sq. m.

**Available from:** January 2022