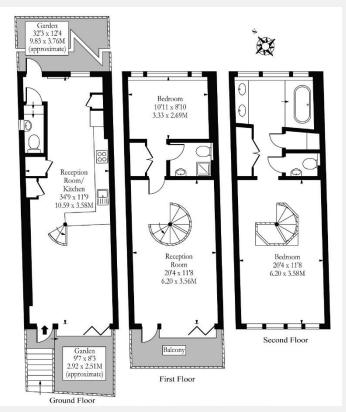

## RIVERHOMES

West London Branch 28 Thames Road London W4 3RJ 020 8995 0500 www.riverhomes.co.uk

A rare opportunity to rent this spectacular river fronting house on the much sought-after Strand on the Green. Spread over three levels, the ground floor provides a large open-plan reception room with bi-folding doors onto a south-facing terrace offering amazing views over the River Thames. The fully-fitted kitchen is located to the rear with a ground floor cloakroom and doors onto a walled patio garden. A central spiral staircase leads to the first floor which offers a good size reception room with bi-folding doors onto a riverside balcony, double bedroom with fitted wardrobes to the rear and a shower room. The second floor hosts the master suite, once again with stunning views of the River Thames, fitted wardrobes and a good size bathroom with freestanding bath and separate toilet. Further benefits include air conditioning in the reception and master bedroom. This rarely available property should be viewed immediately to avoid disappointment.

## **KEY INFORMATION**

**Local authority:** London Borough of Hounslow

**Internal area:** 1,208 sq. ft. / 112.23 sq. m.

**Available from:** January 2022