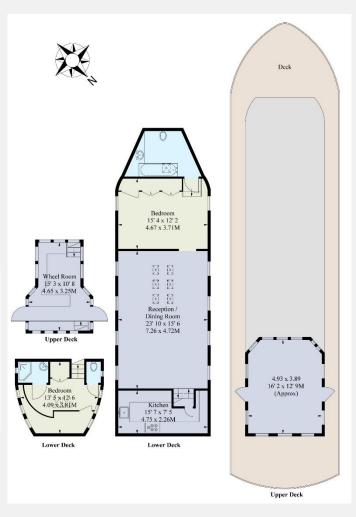

## RIVERHOMES

West London Branch 28 Thames Road London W4 3RJ 020 8995 0500 www.riverhomes.co.uk

Vertrouwen is a 1929 steel Dutch barge. This fully operational two bedroom, two bathroom home is moored on the picturesque Dove Pier in Hammersmith. The boat features a spacious wheelhouse with plenty of seating and direct river views. This leads to the second bedroom with en suite shower, separate toilet and built-in wardrobes. The master bedroom is spacious featuring two fitted wardrobes. In the bow is the master bathroom. The reception is spacious with ample light from the sky lights as well as windows around the sides of the boat. The boat has recently been surveyed in March 2021.

## **KEY INFORMATION**

**Local authority:** London Borough of Hammersmith &

Fulham

**Internal area:** 1,258 sq. ft. / 116.9 sq. m.

**Tenure:** Residential mooring

**Mooring fees:** £15,341 per annum approx.