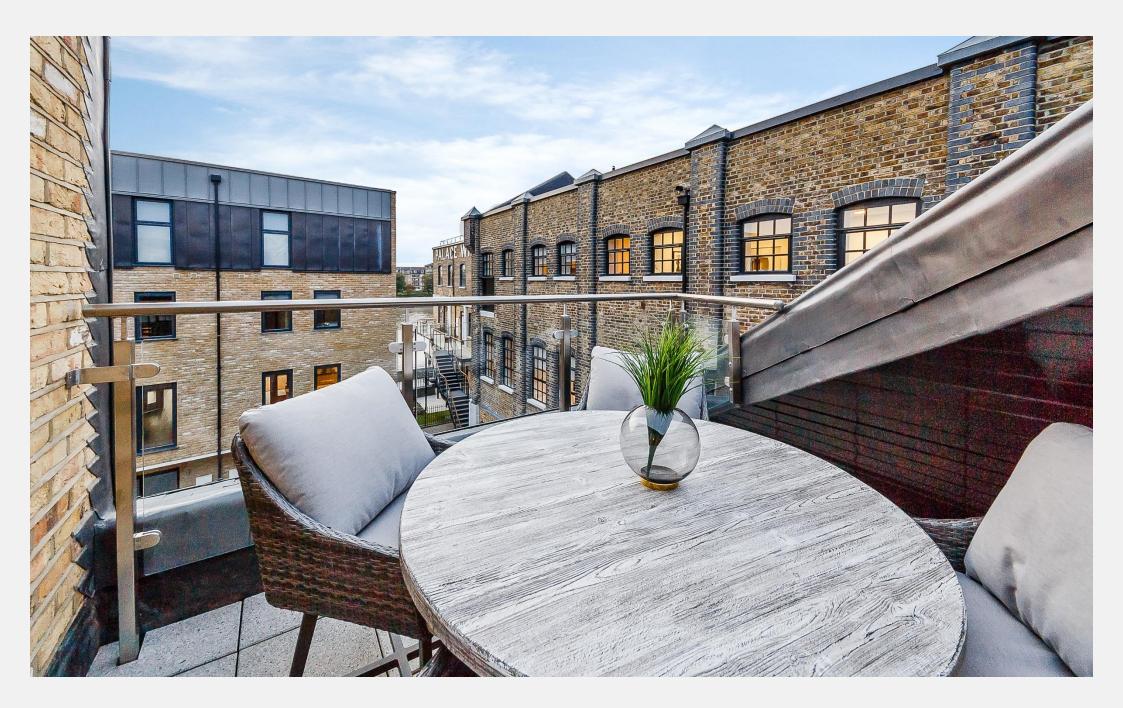

## **Palace Wharf** Hammersmith W6

A fantastic brand-new, two-bedroom apartment with a private terrace and river views. Interiordesigned to an extremely high standard and set within a uniquely located gated development on the River Thames. The apartment extends across 841 square feet and finished to a extremely high standard.

### **KEY FEATURES**

**Gated riverside development** Furnished or unfurnished **Available immediately** Private terrace with river views Pet friendly