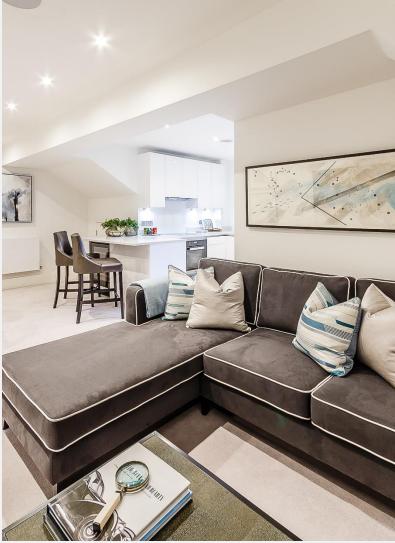

The apartment boasts a large semi open plan kitchen and living area, master bedroom with en suite shower room and an additional guest bathroom. The fully fitted Metris Kitchen is complete with Miele appliances including an