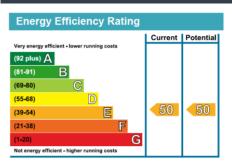

With its riverside location, Palace Wharf is also conveniently close to several transport links

including Hammersmith Overground and Underground Station, Barons Court, Putney Bridge with several regular and varied bus services which further improve accessibility. EPC rating E.

## ENERGY PERFORMANCE CERTIFICATE