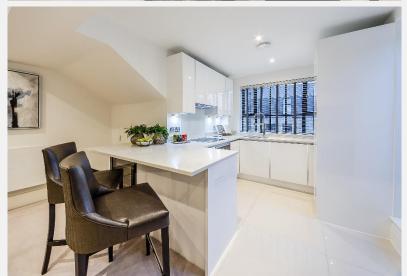

The apartment boasts a large semi open plan kitchen and living area, master bedroom with en suite shower room and an additional guest bathroom. The fully fitted Metris Kitchen is complete with Miele appliances including an

integrated dishwasher, washer/dryer, full height fridge freezer, oven, hob and integrated extractor fan as well as a Caple wine cooler. The bathrooms and Fulham Broadway Underground Stations, along comprise of full bathroom suites with underfloor heating whilst the bedrooms boast bespoke mirrored wardrobes and automatic lights which are sure to impress. Further benefits of the apartment include a Crestron audio visual system, a digital video door entry system and pre-wiring for Sky + TV.