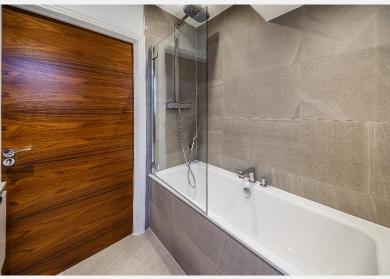

The apartment boasts a large semi open plan kitchen and living area, master bedroom with en suite shower room and an additional guest bathroom. The fully fitted Metris Kitchen is complete with Miele appliances including an

integrated dishwasher, washer/dryer, full height fridge freezer, oven, hob and integrated extractor fan as well as a Caple wine cooler. The bathrooms and Fulham Broadway Underground Stations, along comprise of full bathroom suites with underfloor heating whilst the bedrooms boast bespoke mirrored wardrobes and automatic lights which are sure to impress. Further benefits of the apartment include a Crestron audio visual system, a digital video door entry system and pre-wiring for Sky + TV.