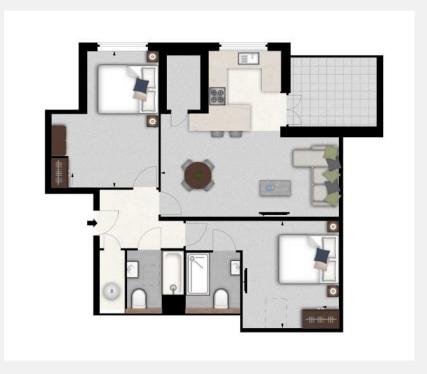

## **Palace Wharf** Hammersmith W6

A fantastic brand-new, two-bedroom apartment with a private terrace and river views. Interiordesigned to an extremely high standard and set within a uniquely located gated development on the River Thames. The apartment extends across 841 square feet and finished to a extremely high standard.

The apartment boasts a large semi open plan kitchen and living area, master bedroom with en suite shower room and an additional guest bathroom. The fully fitted Metris Kitchen is complete with Miele appliances including an

### **KEY INFORMATION**

**Local authority:** London Borough of Hammersmith &

Fulham

**Internal area:** 841 sq. ft. / 78.13 sq. m.

**Available from:** Immediately