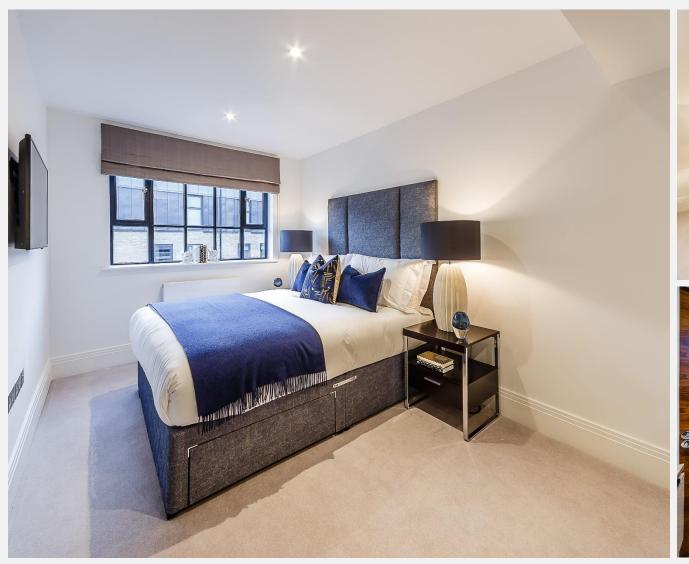

## **Palace Wharf** Hammersmith W6

A fantastic brand-new, two-bedroom apartment with a private terrace and river views. Interiordesigned to an extremely high standard and set within a uniquely located gated development on the River Thames. The apartment extends across 841 square feet and finished to a extremely high standard.

The apartment boasts a large semi open plan kitchen and living area, master bedroom with en suite shower room and an additional guest bathroom. The fully fitted Metris Kitchen is complete with Miele appliances including an

integrated dishwasher, washer/dryer, full height fridge freezer, oven, hob and integrated extractor fan as well as a Caple wine cooler. The bathrooms and Fulham Broadway Underground Stations, along comprise of full bathroom suites with underfloor heating whilst the bedrooms boast bespoke mirrored wardrobes and automatic lights which are sure to impress. Further benefits of the apartment include a Crestron audio visual system, a digital video door entry system and pre-wiring for Sky + TV.