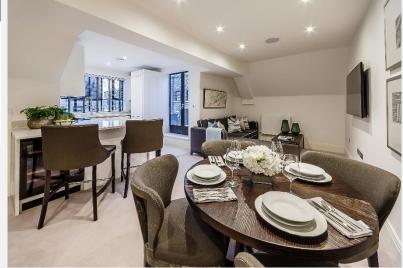

The apartment boasts a large semi open plan kitchen and living area, master bedroom with en suite shower room and an additional guest bathroom. The fully fitted Metris Kitchen is complete with Miele appliances including an

integrated dishwasher, washer/dryer, full height fridge freezer, oven, hob and integrated extractor fan as well as a Caple wine cooler. The bathrooms and Fulham Broadway Underground Stations, along comprise of full bathroom suites with underfloor heating whilst the bedrooms boast bespoke mirrored wardrobes and automatic lights which are sure to impress. Further benefits of the apartment include a Crestron audio visual system, a digital video door entry system and pre-wiring for Sky + TV.