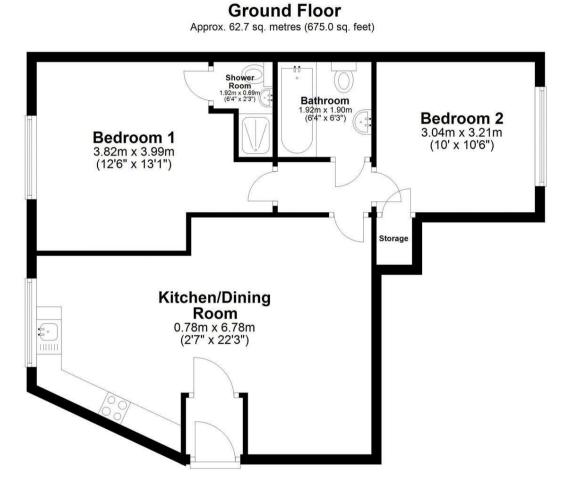

The apartment boasts two well-proportioned bedrooms, each designed to offer comfort and tranquillity. With ample natural light flooding in, these rooms provide a serene retreat from the hustle and bustle of daily life. Additionally, the property features two modern bathrooms, ensuring convenience for both residents and guests.

Total area: approx. 62.7 sq. metres (675.0 sq. feet)

SALES & LETTINGS

337 Forest Road London E17 5JR 02085277007 enquiries@completion.co.uk completion.co.uk

| Energy Efficiency Rating                                                                                                               |                         |           |
|----------------------------------------------------------------------------------------------------------------------------------------|-------------------------|-----------|
|                                                                                                                                        | Current                 | Potential |
| Very energy efficient - lower running costs<br>(92 plus) A<br>(81-91) B<br>(69-80) C<br>(55-68) D<br>(39-54) E<br>(21-38) F<br>(120) G | 80                      | 81        |
|                                                                                                                                        | U Directiv<br>002/91/E0 |           |