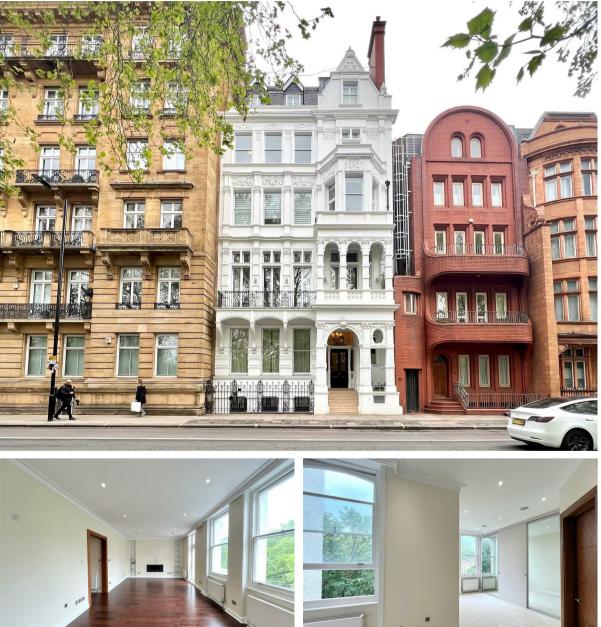

## Flat 25 Hyde Park Place, London, W2 2LH £1,600 Per Week

## Flat 25 Hyde Park Place, London, W2 2LH £1,600 Per Week

Council Tax Band: G

Hyde Park Place places you right opposite Hyde Park, in a prestigious, portered-mansion block with excellent transport connections. The mansion block features spacious, lift-accessed units with high rental and sales values reflective of the prime central London postcode. Nestled in the prestigious locality of Hyde Park, this charming two-bedroom, two-bathroom apartment offers a delightful blend of comfort and elegance. Spanning an impressive 1,100 square feet approx., the property is perfect for those seeking a spacious and inviting home in one of London's most sought-after locations. The apartment also features an exclusive balcony with views across Hyde Park.

Upon entering this grand mansion block, you are greeted by a dedicated concierge and a welcoming lobby which also serves a lift to all floors. The apartment itself is located on 3rd floor and features a well-proportioned reception room, ideal for both relaxation and entertaining. The natural light that floods this space creates a warm and welcoming atmosphere, making it the perfect spot to unwind after a busy day. The apartment features two generously sized bedrooms, providing ample space for rest and privacy.