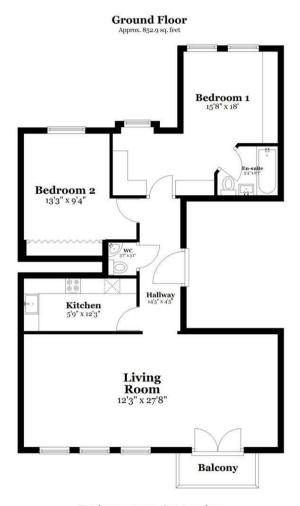

Total area: approx. 852.9 sq. feet

337 Forest Road
London
E17 5JR
02085277007
enquiries@completion.co.uk
completion.co.uk