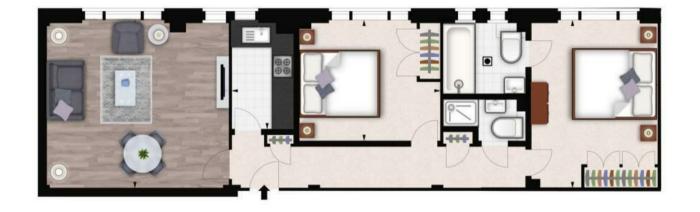

## 54 39 Hill Street,, Mayfair, London, WIJ 5NA £1,280 Per Week Council Tax Band:

Nestled in the heart of Mayfair, Hill Street presents an exceptional opportunity to acquire a stylish flat that perfectly balances comfort and convenience. Spanning an impressive 728 square feet, this well-appointed residence features two spacious bedrooms, each designed to provide a serene retreat from the bustling city life. The master bedroom boasts the added luxury of an ensuite bathroom, ensuring privacy and ease for its occupants.