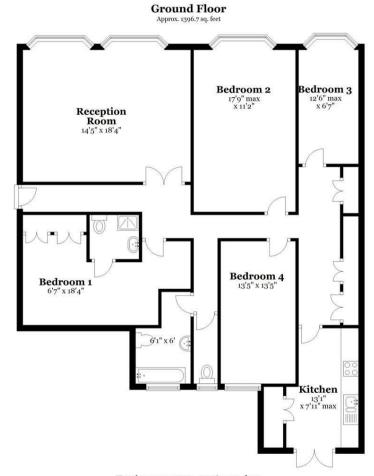

Total area: approx. 1396.7 sq. feet
All measurements are appropriate and should not be relied upon.
Plan produced using PlanUp.

337 Forest Road
London
E17 5JR
02085277007
enquiries@completion.co.uk
completion.co.uk