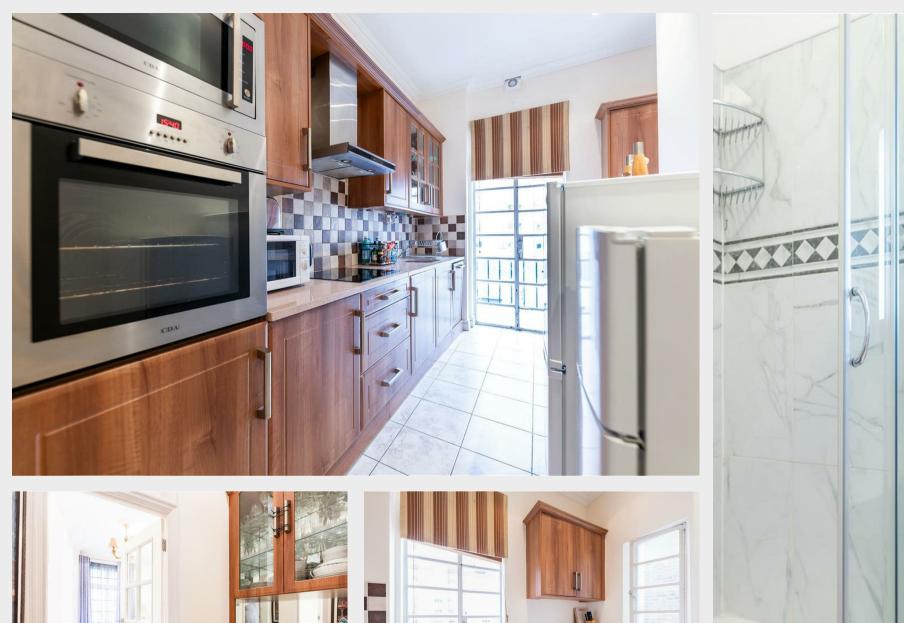

## 13 Sussex Gardens, London, W2 2RJ £5,500 Per Month Council Tax Band: D Nestled in the heart of Paddington, this splendid four-bedroom apartment on Sussex Gardens offers a

Nestled in the heart of Paddington, this splendid four-bedroom apartment on Sussex Gardens offers a unique blend of historical charm and modern convenience. Spanning an impressive 1,402 square feet, this flat is housed in a beautifully maintained building dating back to 1860, showcasing the elegance of Victorian architecture. Upon entering, you are greeted by a spacious reception room that serves as the perfect gathering space for family and friends. The apartment boasts four well-proportioned bedrooms, providing ample space for both relaxation and privacy. With three bathrooms, morning routines are made effortless, catering to the needs of families or those who enjoy hosting guests.