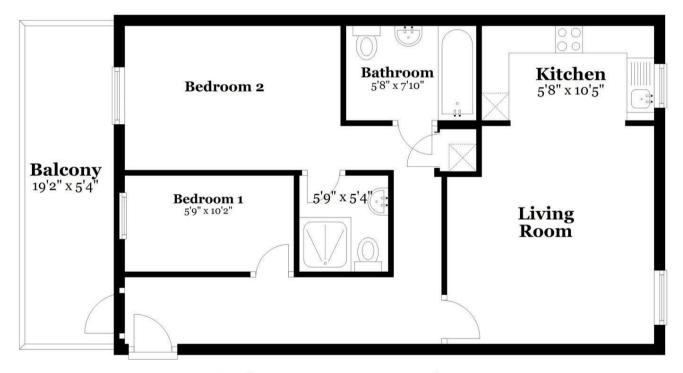

Spanning an impressive 624 square feet, the flat boasts a well-designed layout that includes a spacious reception room, ideal for both relaxation and entertaining. The two generously sized bedrooms provide ample space for rest, while the presence of two bathrooms ensures convenience for residents and guests alike.

## **First Floor**

Approx. 611.9 sq. feet

Total area: approx. 611.9 sq. feet

All measurements are appropriate and should not be relied upon. Plan produced using PlanUp.

337 Forest Road
London
E17 5JR
02085277007
enquiries@completion.co.uk
completion.co.uk