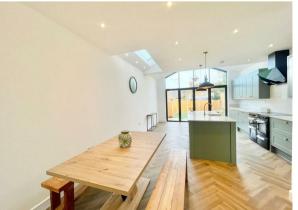

This modern property combines style, practicality, and eco-conscious living in a thoughtfully designed space. Inside, you'll find a spacious, light-filled living and dining area designed for a modern, laid-back atmosphere. The contemporary kitchen/diner, equipped with skylights that bathe the space in natural light, strikes the perfect balance between style and practicality. Whether hosting a dinner party or enjoying a quiet family meal, this space has it all.