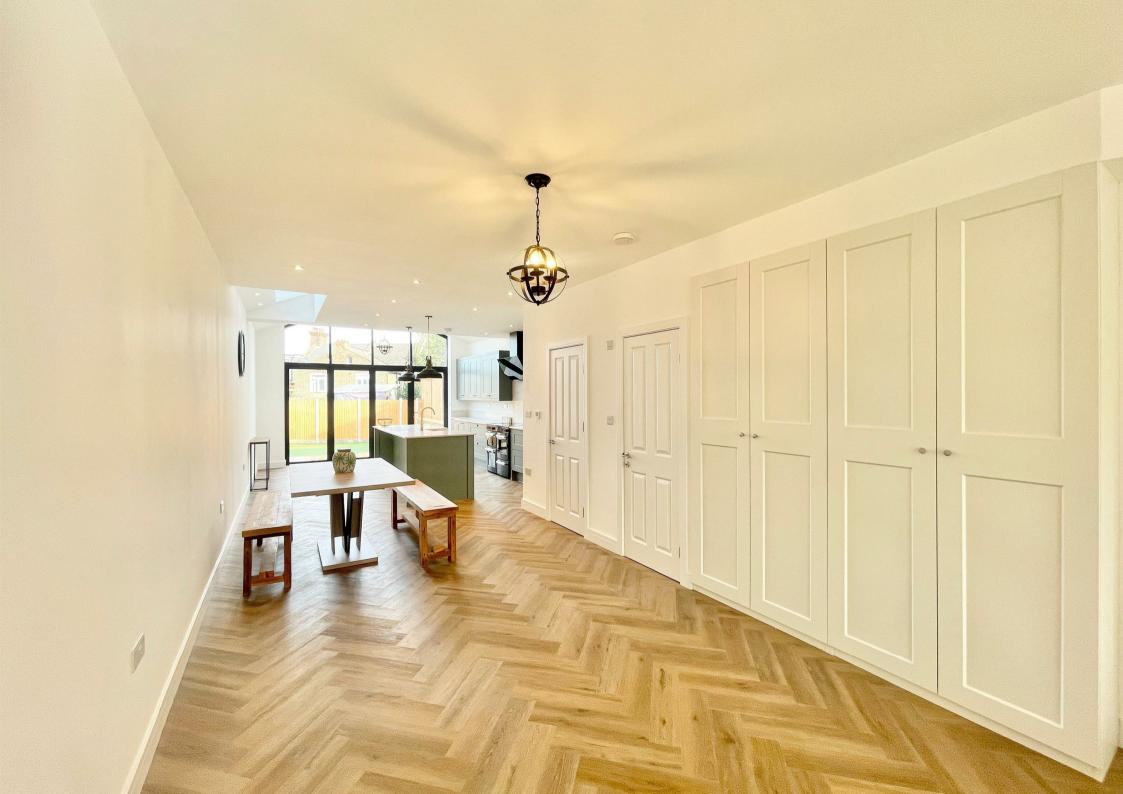

This modern property combines style, practicality, and eco-conscious living in a thoughtfully designed space. Inside, you'll find a spacious, light-filled living and dining area designed for a modern, laid-back atmosphere. The contemporary kitchen/diner, equipped with skylights that bathe the space in natural light, strikes the perfect balance between style and practicality. Whether hosting a dinner party or enjoying a quiet family meal, this space has it all.

## Ground Floor Approx. 769.9 sq. feet Open Plan Living 50' x 6'7" Hallway

Total area: approx. 1615.6 sq. feet

337 Forest Road
London
E17 5JR
02085277007
enquiries@completion.co.uk
completion.co.uk