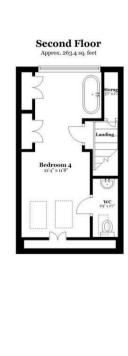

## Ground Floor Approx. 769.9 sq. feet Open Plan Living 50' x 6'7" Hallway

Total area: approx. 1615.6 sq. feet

337 Forest Road
London
E17 5JR
02085277007
enquiries@completion.co.uk
completion.co.uk