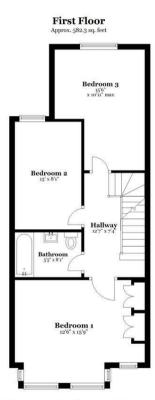

## Ground Floor Approx. 769.9 sq. feet Open Plan Living 50' x 6'7" Hallway

Total area: approx. 1615.6 sq. feet

337 Forest Road
London
E17 5JR
02085277007
enquiries@completion.co.uk
completion.co.uk