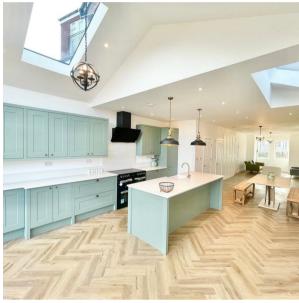

This modern property combines style, practicality, and eco-conscious living in a thoughtfully designed space. Inside, you'll find a spacious, light-filled living and dining area designed for a modern, laid-back atmosphere. The contemporary kitchen/diner, equipped with skylights that bathe the space in natural light, strikes the perfect balance between style and practicality. Whether hosting a dinner party or enjoying a quiet family meal, this space has it all.