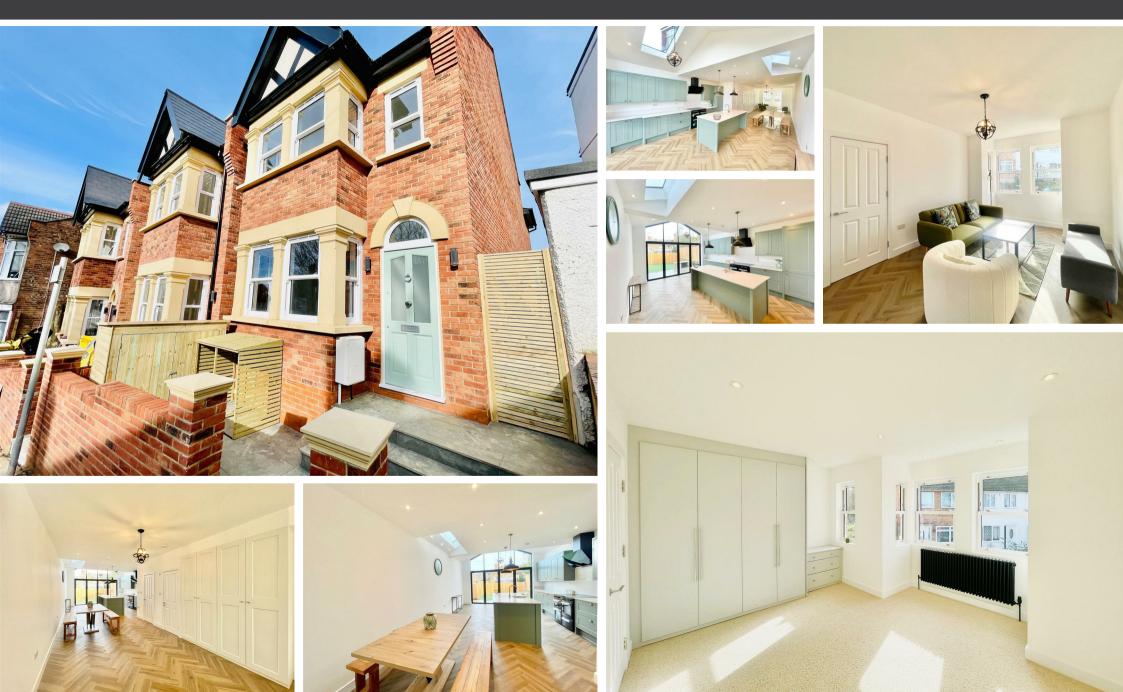

## 64B Aubrey Road, Walthamstow, London, London, E17 4SL Price Guide £1,200,000 Council Tax Band:

Nestled in the sought-after Poets Corner of Walthamstow, this newly built four-bedroom end-of-terrace property on Aubrey Road offers more than just a home---it delivers a way of life. Boasting a timeless brick exterior, it's a standout property with undeniable charm.

This modern property combines style, practicality, and eco-conscious living in a thoughtfully designed space. Inside, you'll find a spacious, light-filled living and dining area designed for a modern, laid-back atmosphere. The contemporary kitchen/diner, equipped with skylights that bathe the space in natural light, strikes the perfect balance between style and practicality. Whether hosting a dinner party or enjoying a quiet family meal, this space has it all.

The entire ground floor is equipped with underfloor heating, ensuring year-round comfort and energy efficiency. Additionally, the property features a state-of-the-art heat source system, making it not only highly economical but also environmentally friendly.