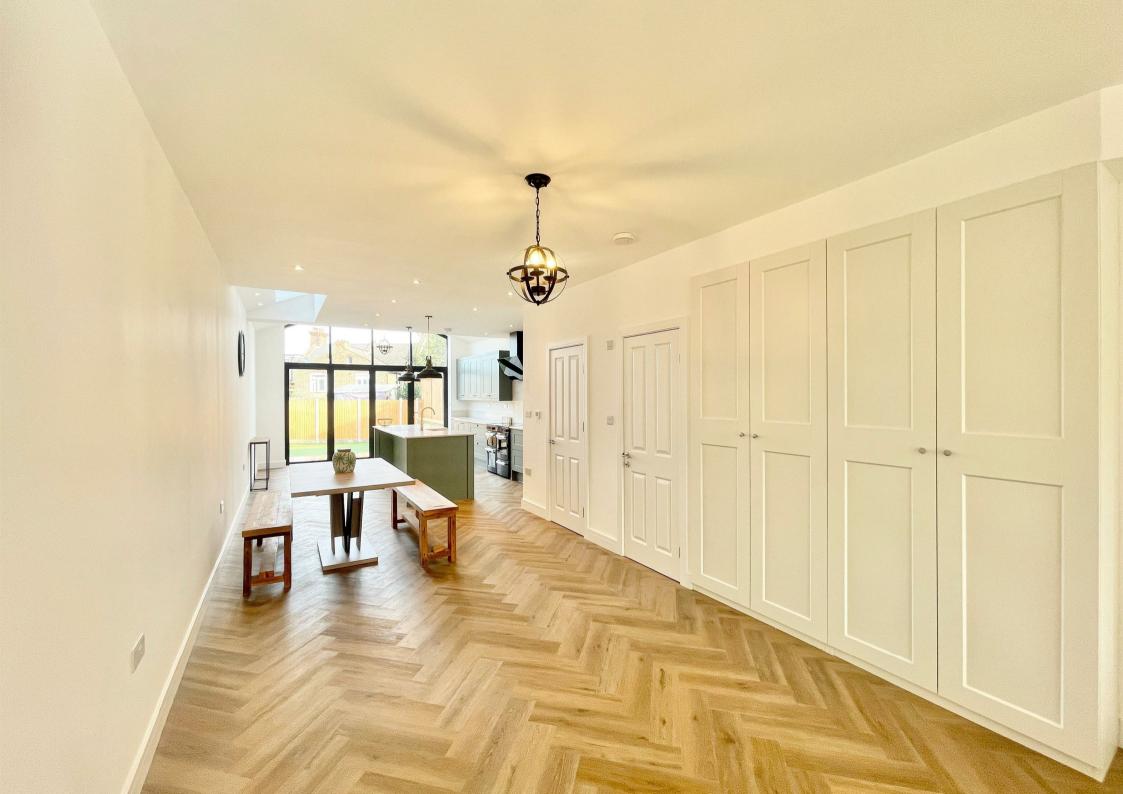

This modern property combines style, practicality, and eco-conscious living in a thoughtfully designed space. Inside, you'll find a spacious, light-filled living and dining area designed for a modern, laid-back atmosphere. The contemporary kitchen/diner, equipped with skylights that bathe the space in natural light, strikes the perfect balance between style and practicality. Whether hosting a dinner party or enjoying a quiet family meal, this space has it all.

The entire ground floor is equipped with underfloor heating, ensuring year-round comfort and energy efficiency. Additionally, the property features a state-of-the-art heat source system, making it not only highly economical but also environmentally friendly.