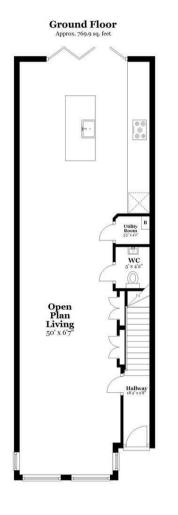

Total area: approx. 1615.6 sq. feet

First Floor Approx. 582.3 sq. feet

SALES & LETTINGS

337 Forest Road London E17 5JR 02085277007 enquiries@completion.co.uk completion.co.uk