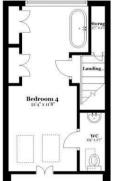

Total area: approx. 1615.6 sq. feet

First Floor Approx. 582.3 sq. feet

SALES & LETTINGS

337 Forest Road London E17 5JR 02085277007 enquiries@completion.co.uk completion.co.uk