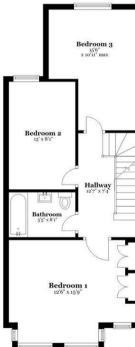

Total area: approx. 1615.6 sq. feet

First Floor Approx. 582.3 sq. feet

SALES & LETTINGS

337 Forest Road London E17 5JR 02085277007 enquiries@completion.co.uk completion.co.uk