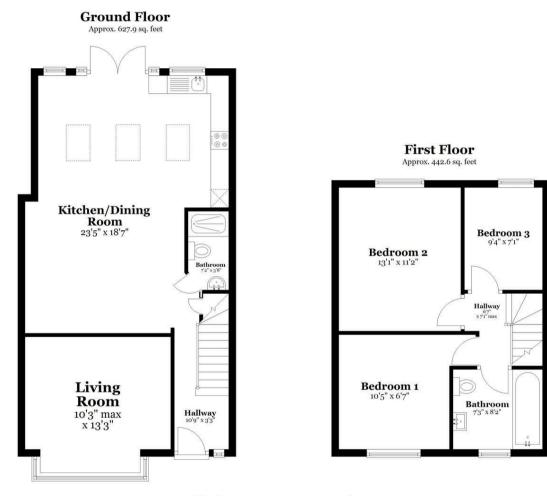

Total area: approx. 1070.5 sq. feet

337 Forest Road London E17 5JR 02085277007 enquiries@completion.co.uk completion.co.uk