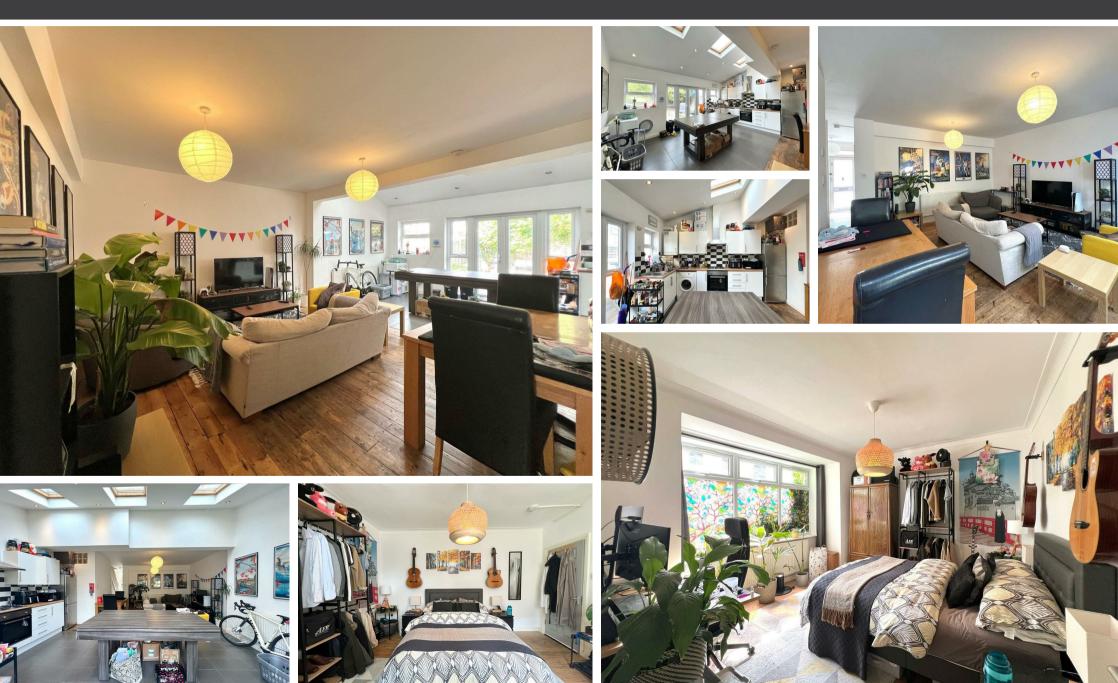

## Council Tax Band: C

Nestled in the vibrant area of Walthamstow, London E17, this charming three-bedroom terraced house presents an exceptional opportunity for those seeking a delightful family home. With a well-proportioned reception room, this property offers a warm and inviting space perfect for both relaxation and entertaining guests.

The house boasts three spacious bedrooms, providing ample room for family members or guests. Each bedroom is designed to maximise comfort and privacy, making it an ideal retreat after a long day. Additionally, the property features two modern bathrooms, ensuring convenience for busy households.

Walthamstow is known for its lively community spirit, with an array of local amenities, parks, and excellent transport links to central London. This location offers the perfect blend of urban living and suburban tranquillity, making it a sought-after area for families and professionals alike.