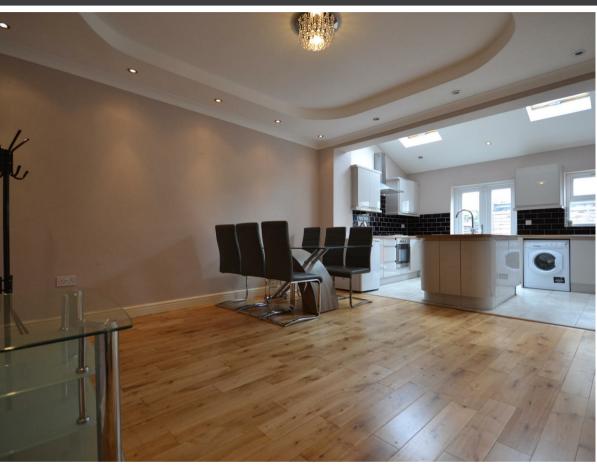

## 36 Luton Road, Walthamstow, London, Greater London, E17 5LN £3,300 Per Month Council Tax Band: C Welcome to this splendid modern terraced house located on Luton Road in the vibrant area of Walthamstow, E17. This impressive property is available for rent at £3,300 per calendar month, offering an ideal home for families or professionals seeking spacious living in a desirable location. The house boasts four well-proportioned bedrooms, providing ample space for relaxation and privacy. With three bathrooms, morning routines will be a breeze, ensuring convenience for all residents. The two inviting reception rooms offer versatile spaces that can be tailored to your lifestyle, whether you prefer a cosy sitting area or a formal dining space for entertaining guests. The modern design of the property enhances its appeal, featuring contemporary finishes and fixtures throughout. This home is not only stylish but also functional, making it perfect for those who appreciate both comfort and aesthetics.

## Ground Floor Approx. 52.3 sq. metres (562.6 sq. feet) 00 Kitchen / Diner 13.54x24.55 Entrance hall Reception1 11.62x12.88

337 Forest Road
London
E17 5JR
02085277007
enquiries@completion.co.uk
completion.co.uk