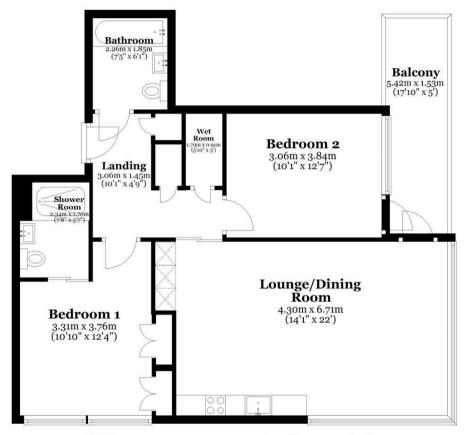

## **Eight Floor**

Approx. 75.0 sq. metres (807.2 sq. feet)

Total area: approx. 75.0 sq. metres (807.2 sq. feet)

All measurements are appropriate and should not be relied upon. Plan produced using PlanUp.