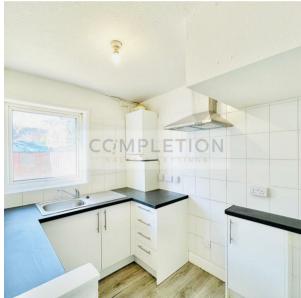

As you enter, you will find a spacious reception room that offers a perfect space for relaxation and entertaining guests. The lunge is spacious dual aspect kitchen diner while the semi-open plan kitchen is ticked away on the side. The house boasts three well-proportioned bedrooms, providing ample space for family living or accommodating guests. The first-floor bathroom is conveniently situated, ensuring ease of access for all residents.