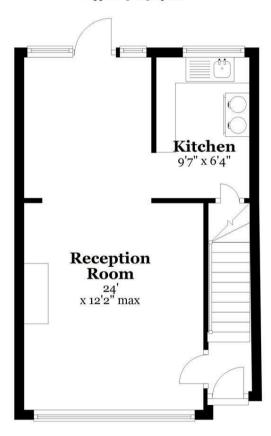

As you enter, you will find a spacious reception room that offers a perfect space for relaxation and entertaining guests. The lunge is spacious dual aspect kitchen diner while the semi-open plan kitchen is ticked away on the side. The house boasts three well-proportioned bedrooms, providing ample space for family living or accommodating guests. The first-floor bathroom is conveniently situated, ensuring ease of access for all residents.

Approx. 366.3 sq. feet

First Floor Approx. 324.0 sq. feet

Total area: approx. 690.3 sq. feet

337 Forest Road
London
E17 5JR
02085277007
enquiries@completion.co.uk
completion.co.uk