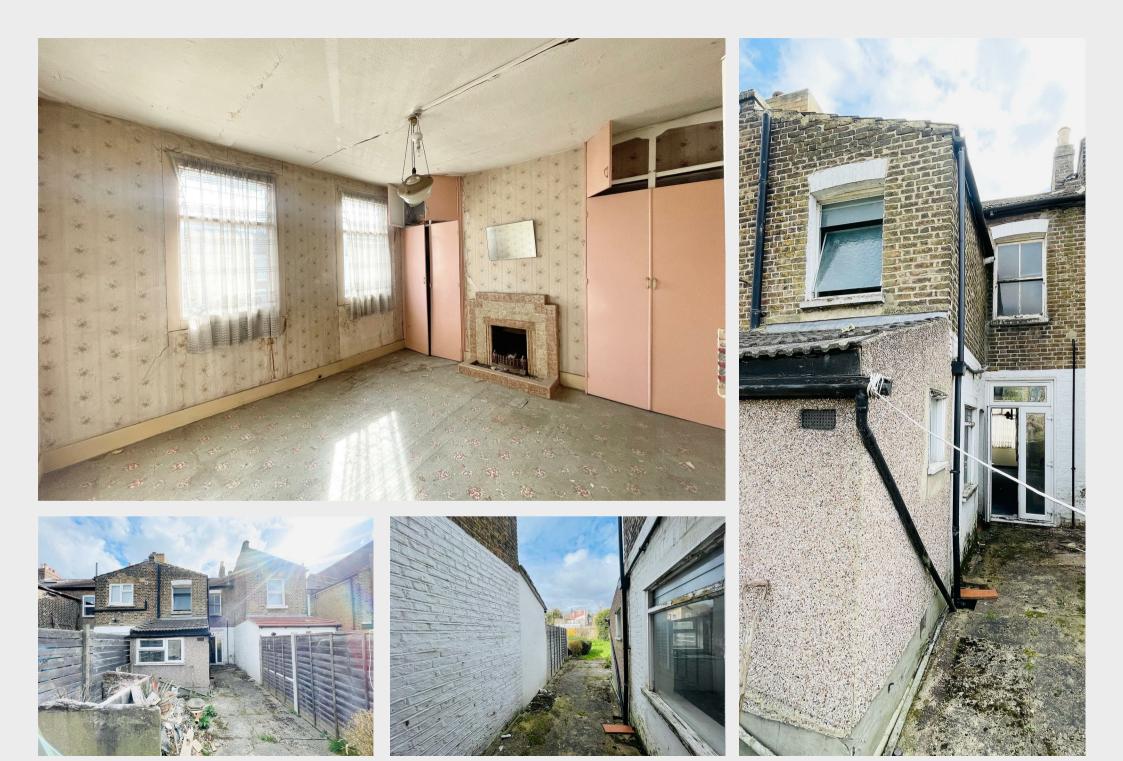

## Council Tax Band:

CHAIN FREE | EXCELLENT LOCATION | VICTORIAN TERRACED PROPERTY | IDEAL FOR A PROJECT | POTENTIAL FOR REAR EXTENTION | POTENTIAL FOR LOFT CONVERSION | IDEAL FOR CASH BUYERS

Nestled on the charming Gloucester Road in Walthamstow, this Victorian mid-terraced house presents a wonderful opportunity for those seeking a project to make their own. Boasting two spacious double bedrooms and a conveniently located first-floor bathroom, this property is perfect for families or individuals looking for a comfortable living space to expand further.