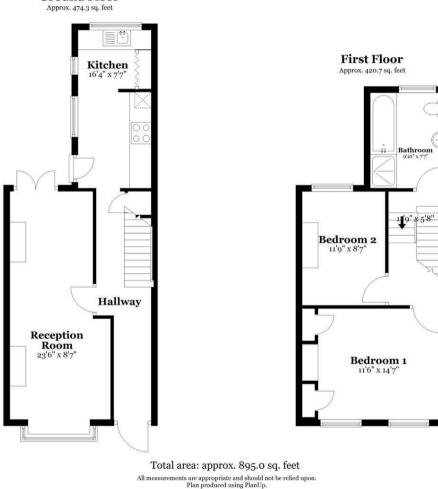

21 Gloucester Road, Walthamstow, E17 6AE Price Guide £599,995





## 21 Gloucester Road, Walthamstow, E17 6AE Price Guide £599,995

## Council Tax Band:

CHAIN FREE | EXCELLENT LOCATION | VICTORIAN TERRACED PROPERTY | IDEAL FOR A PROJECT | POTENTIAL FOR REAR EXTENTION | POTENTIAL FOR LOFT CONVERSION | IDEAL FOR CASH BUYERS

Nestled on the charming Gloucester Road in Walthamstow, this Victorian mid-terraced house presents a wonderful opportunity for those seeking a project to make their own. Boasting two spacious double bedrooms and a conveniently located first-floor bathroom, this property is perfect for families or individuals looking for a comfortable living space to expand further.













**Ground Floor** 

## CCMPLETION SALES & LETTINGS

337 Forest Road London EI7 5JR 02085277007 enquiries@completion.co.uk completion.co.uk