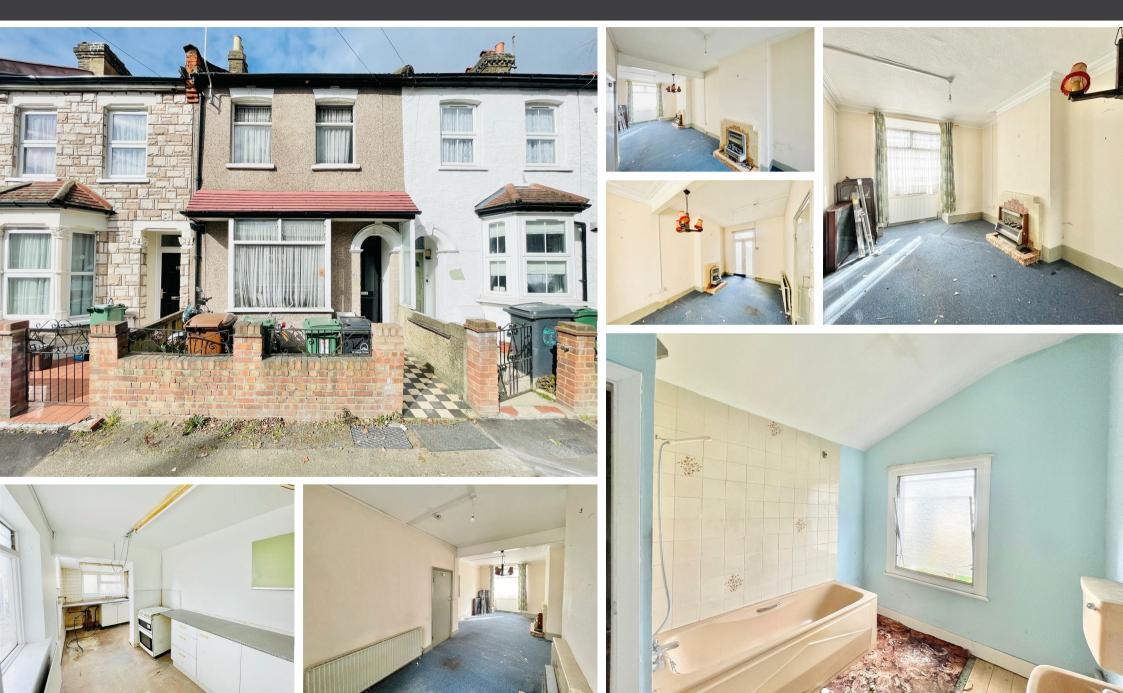

## Council Tax Band:

CHAIN FREE | EXCELLENT LOCATION | VICTORIAN TERRACED PROPERTY | IDEAL FOR A PROJECT | POTENTIAL FOR REAR EXTENTION | POTENTIAL FOR LOFT CONVERSION | IDEAL FOR CASH BUYERS

Nestled on the charming Gloucester Road in Walthamstow, this Victorian mid-terraced house presents a wonderful opportunity for those seeking a project to make their own. Boasting two spacious double bedrooms and a conveniently located first-floor bathroom, this property is perfect for families or individuals looking for a comfortable living space to expand further.