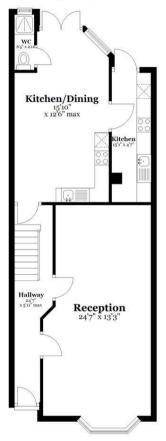

## Ground Floor Approx. 689.6 sq. feet

Upon entering, you are greeted by a spacious reception room that serves as an ideal space for relaxation or entertaining guests. The kitchen features open area ideal for dining and opens on to your private garden. The house boasts three well-proportioned bedrooms, providing ample accommodation for families or those seeking extra space for guests or a home office. The two bathrooms, including a convenient ground floor W.C., are designed with contemporary fixtures, enhancing the overall appeal of the home.