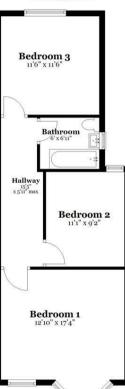

## First Floor

Approx. 593.5 sq. feet

Total area: approx. 1283.1 sq. feet
All measurements are appropriate and should not be relied upon.
Plan produced using PlanUp.

337 Forest Road
London
E17 5JR
02085277007
enquiries@completion.co.uk
completion.co.uk

Upon entering, you are greeted by a spacious reception room that serves as an ideal space for relaxation or entertaining guests. The kitchen features open area ideal for dining and opens on to your private garden. The house boasts three well-proportioned bedrooms, providing ample accommodation for families or those seeking extra space for guests or a home office. The two bathrooms, including a convenient ground floor W.C., are designed with contemporary fixtures, enhancing the overall appeal of the home.