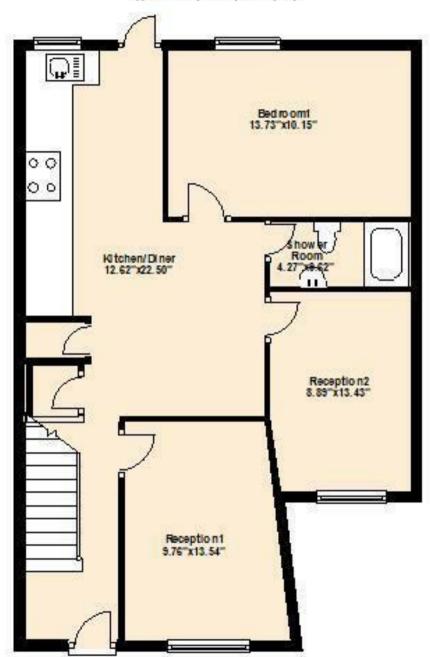

## Ground Floor Approx. 703 sq. metres (7572 sq.feet)

337 Forest Road
London
E17 5JR
02085277007
enquiries@completion.co.uk
completion.co.uk