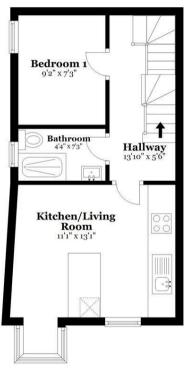

## **Second Floor**

Approx. 398.1 sq. feet

First Floor Approx. 342.6 sq. feet

Total area: approx. 801.4 sq. feet

All measurements are appropriate and should not be relied upon. Plan produced using PlanUp.