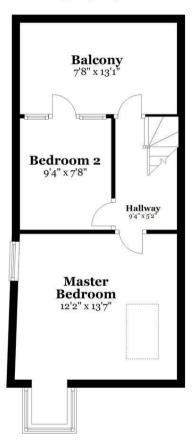

## **Second Floor**

Approx. 398.1 sq. feet

First Floor Approx. 342.6 sq. feet

Total area: approx. 801.4 sq. feet

All measurements are appropriate and should not be relied upon. Plan produced using PlanUp.