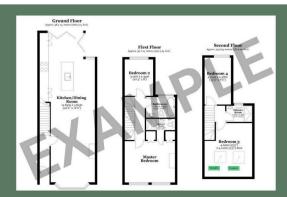

Approx. 58.4 sq. metres (628.5 sq. feet)

#### First Floor Approx. 39.7 sq. metres (427.5 sq. feet)

### Second Floor Approx. 34.5 sq. metres (371.2 sq. feet)