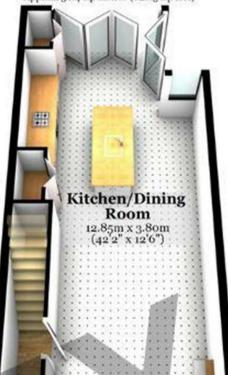

### First Floor

Approx. 39.7 sq. metres (427.5 sq. feet)

#### First Floor Approx. 39.7 sq. metres (427.5 sq. feet)