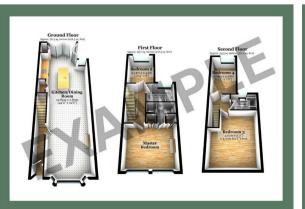

Approx. 58.4 sq. metres (628.5 sq. feet)

### First Floor

Approx. 39.7 sq. metres (427.5 sq. feet)

### Second Floor Approx. 34.5 sq. metres (371.2 sq. feet)