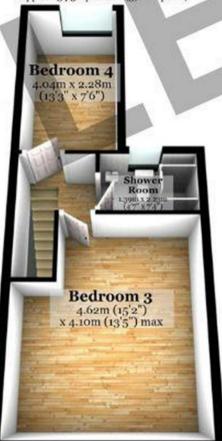

E10

Prepare to be captivated by this beautifully refurbished 4-bedroom, 2-bathroom family home on the sought-after Frith Road in Leytonstone. Offering a perfect blend of modern living and timeless charm, this property is a rare find in a prime East London location.

Step inside to discover a spacious and light-filled interior, including a generously extended kitchen designed for both cooking and entertaining. The heart of the home boasts high-quality finishes, modern appliances, and ample storage, making it a dream for any family. The expansive lounge area offers a warm and inviting space to relax or gather with loved ones.



Approx. 58.4 sq. metres (628.5 sq. feet)



### First Floor

Approx. 39.7 sq. metres (427.5 sq. feet)



### Second Floor Approx. 34.5 sq. metres (371.2 sq. feet)



#### First Floor Approx. 39.7 sq. metres (427.5 sq. feet)



### **INTERESTED?**

If you would like to know more about this property or other similar houses, please feel free to contact us.



Frith Road





337 Forest Road
London
E17 5JR
02085277007
enquiries@completion.co.uk
completion.co.uk