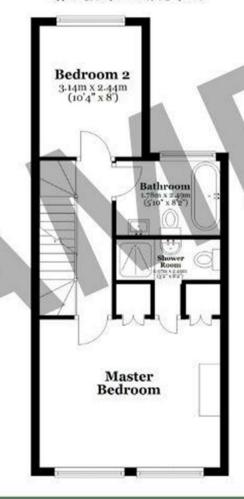

### First Floor

Approx. 39.7 sq. metres (427.5 sq. feet)

#### First Floor Approx. 39.7 sq. metres (427.5 sq. feet)