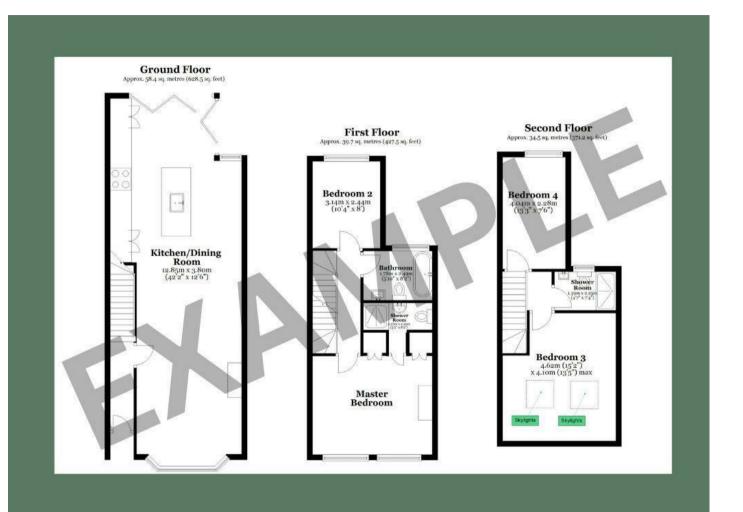

Approx. 58.4 sq. metres (628.5 sq. feet)

### First Floor

Approx. 39.7 sq. metres (427.5 sq. feet)

### Second Floor Approx. 34.5 sq. metres (371.2 sq. feet)

#### First Floor Approx. 39.7 sq. metres (427.5 sq. feet)